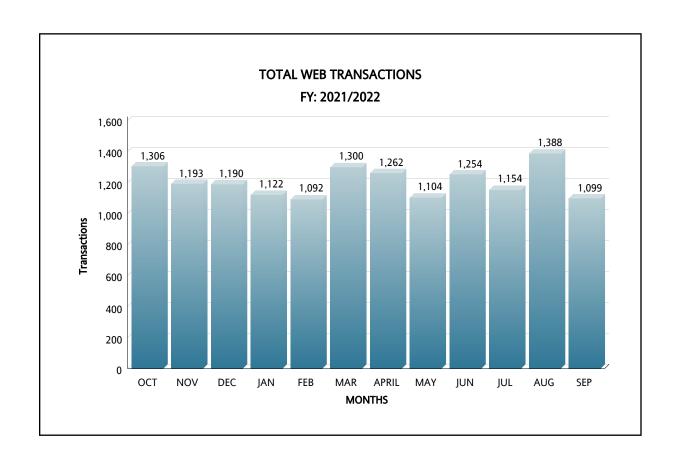

## MIAMI-DADE COUNTY DEPARTMENT OF REGULATORY AND ECONOMIC RESOURCES (RER) PERMIT SERVICES DIVISION WEB STATISTICS RE-INSPECTION FEES

FY: 2021/2022

|                 | ост          |             | NOV          |             | DEC          |             | JAN          |             | FEB          |             | MAR          |             |
|-----------------|--------------|-------------|--------------|-------------|--------------|-------------|--------------|-------------|--------------|-------------|--------------|-------------|
|                 | Transactions | Amount      |
| BUILDING        | 555          | \$42,429.15 | 539          | \$40,855.05 | 535          | \$40,855.05 | 454          | \$34,415.55 | 485          | \$36,275.85 | 536          | \$41,141.25 |
| ELECTRICAL      | 444          | \$32,626.80 | 389          | \$28,405.35 | 428          | \$31,195.80 | 442          | \$32,125.95 | 379          | \$27,618.30 | 510          | \$37,492.20 |
| MECHANICAL      | 62           | \$4,436.10  | 67           | \$4,793.85  | 50           | \$3,577.50  | 52           | \$3,792.15  | 61           | \$4,364.55  | 52           | \$3,720.60  |
| PLUMBING        | 245          | \$17,959.05 | 198          | \$14,381.55 | 177          | \$12,879.00 | 174          | \$12,664.35 | 167          | \$12,091.95 | 202          | \$15,240.15 |
| Total Per Month | 1,306        | \$97,451.10 | 1,193        | \$88,435.80 | 1,190        | \$88,507.35 | 1,122        | \$82,998.00 | 1,092        | \$80,350.65 | 1,300        | \$97,594.20 |

|                 | APRIL        |             | MAY          |             | JUN          |             | JUL          |             | AUG          |              | SEP          |             |
|-----------------|--------------|-------------|--------------|-------------|--------------|-------------|--------------|-------------|--------------|--------------|--------------|-------------|
|                 | Transactions | Amount       | Transactions | Amount      |
| BUILDING        | 499          | \$37,563.75 | 447          | \$33,270.75 | 484          | \$37,062.90 | 479          | \$36,705.15 | 578          | \$44,647.20  | 428          | \$32,483.70 |
| ELECTRICAL      | 499          | \$35,989.65 | 413          | \$30,337.20 | 486          | \$35,846.55 | 439          | \$32,054.40 | 509          | \$37,206.00  | 442          | \$31,911.30 |
| MECHANICAL      | 44           | \$3,148.20  | 54           | \$3,863.70  | 70           | \$5,008.50  | 55           | \$3,935.25  | 60           | \$4,293.00   | 55           | \$3,935.25  |
| PLUMBING        | 220          | \$15,884.10 | 190          | \$13,666.05 | 214          | \$15,812.55 | 181          | \$13,022.10 | 241          | \$17,315.10  | 174          | \$12,521.25 |
| Total Per Month | 1,262        | \$92,585.70 | 1,104        | \$81,137.70 | 1,254        | \$93,730.50 | 1,154        | \$85,716.90 | 1,388        | \$103,461.30 | 1,099        | \$80,851.50 |