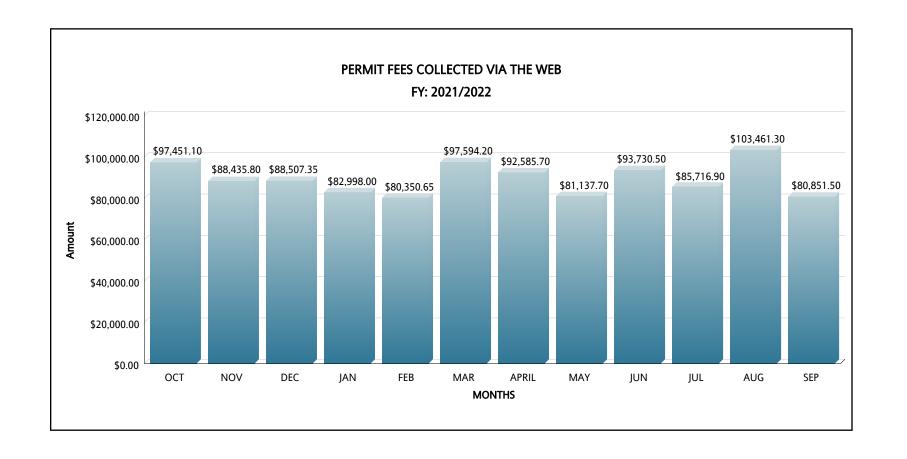

## MIAMI-DADE COUNTY DEPARTMENT OF REGULATORY AND ECONOMIC RESOURCES (RER) PERMIT SERVICES DIVISION WEB STATISTICS RE-INSPECTION FEES

FY: 2021/2022

|                 | ост          |             | NOV          |             | DEC          |             | JAN          |             | FEB          |             | MAR          |             |
|-----------------|--------------|-------------|--------------|-------------|--------------|-------------|--------------|-------------|--------------|-------------|--------------|-------------|
|                 | Transactions | Amount      |
| BUILDING        | 555          | \$42,429.15 | 539          | \$40,855.05 | 535          | \$40,855.05 | 454          | \$34,415.55 | 485          | \$36,275.85 | 536          | \$41,141.25 |
| ELECTRICAL      | 444          | \$32,626.80 | 389          | \$28,405.35 | 428          | \$31,195.80 | 442          | \$32,125.95 | 379          | \$27,618.30 | 510          | \$37,492.20 |
| MECHANICAL      | 62           | \$4,436.10  | 67           | \$4,793.85  | 50           | \$3,577.50  | 52           | \$3,792.15  | 61           | \$4,364.55  | 52           | \$3,720.60  |
| PLUMBING        | 245          | \$17,959.05 | 198          | \$14,381.55 | 177          | \$12,879.00 | 174          | \$12,664.35 | 167          | \$12,091.95 | 202          | \$15,240.15 |
| Total Per Month | 1,306        | \$97,451.10 | 1,193        | \$88,435.80 | 1,190        | \$88,507.35 | 1,122        | \$82,998.00 | 1,092        | \$80,350.65 | 1,300        | \$97,594.20 |

|                 | APRIL        |             | MAY          |             | JUN          |             | JUL          |             | AUG          |              | SEP          |             |
|-----------------|--------------|-------------|--------------|-------------|--------------|-------------|--------------|-------------|--------------|--------------|--------------|-------------|
|                 | Transactions | Amount       | Transactions | Amount      |
| BUILDING        | 499          | \$37,563.75 | 447          | \$33,270.75 | 484          | \$37,062.90 | 479          | \$36,705.15 | 578          | \$44,647.20  | 428          | \$32,483.70 |
| ELECTRICAL      | 499          | \$35,989.65 | 413          | \$30,337.20 | 486          | \$35,846.55 | 439          | \$32,054.40 | 509          | \$37,206.00  | 442          | \$31,911.30 |
| MECHANICAL      | 44           | \$3,148.20  | 54           | \$3,863.70  | 70           | \$5,008.50  | 55           | \$3,935.25  | 60           | \$4,293.00   | 55           | \$3,935.25  |
| PLUMBING        | 220          | \$15,884.10 | 190          | \$13,666.05 | 214          | \$15,812.55 | 181          | \$13,022.10 | 241          | \$17,315.10  | 174          | \$12,521.25 |
| Total Per Month | 1,262        | \$92,585.70 | 1,104        | \$81,137.70 | 1,254        | \$93,730.50 | 1,154        | \$85,716.90 | 1,388        | \$103,461.30 | 1,099        | \$80,851.50 |