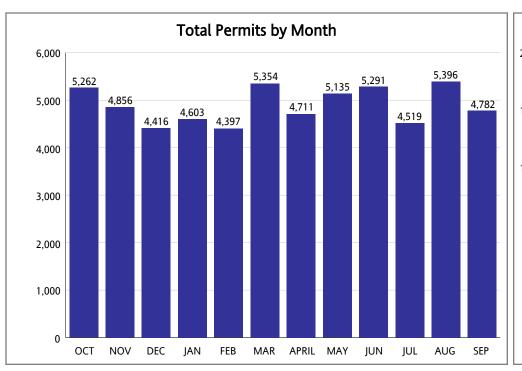

#### From OCTOBER 1st, 2022 To SEPTEMBER 30th, 2023

| Р   | ermit Type   | ост   | NOV   | DEC   | JAN   | FEB   | MAR   | APRIL | MAY   | JUN   | JUL   | AUG   | SEP   | Total YTD | Proj YTD |
|-----|--------------|-------|-------|-------|-------|-------|-------|-------|-------|-------|-------|-------|-------|-----------|----------|
|     | Building     | 1,654 | 1,522 | 1,360 | 1,253 | 1,283 | 1,655 | 1,442 | 1,636 | 1,787 | 1,422 | 1,656 | 1,575 | 18,245    | 18,245   |
|     | Electrical   | 1,276 | 1,249 | 1,125 | 1,276 | 1,104 | 1,272 | 1,226 | 1,217 | 1,215 | 1,088 | 1,327 | 1,175 | 14,550    | 14,550   |
|     | LPGX         | 25    | 30    | 16    | 20    | 18    | 22    | 20    | 26    | 23    | 23    | 32    | 20    | 275       | 275      |
|     | Mechanical   | 477   | 444   | 422   | 409   | 317   | 490   | 443   | 426   | 471   | 393   | 538   | 458   | 5,288     | 5,288    |
|     | Plumbing     | 585   | 581   | 528   | 519   | 435   | 565   | 484   | 490   | 555   | 538   | 619   | 551   | 6,450     | 6,450    |
|     | Roofing      | 1,156 | 963   | 911   | 1,088 | 1,166 | 1,285 | 1,022 | 1,289 | 1,159 | 1,008 | 1,152 | 956   | 13,155    | 13,155   |
|     | Sign         | 89    | 67    | 54    | 38    | 74    | 65    | 74    | 51    | 81    | 47    | 72    | 47    | 759       | 759      |
| Tot | al Per Month | 5,262 | 4,856 | 4,416 | 4,603 | 4,397 | 5,354 | 4,711 | 5,135 | 5,291 | 4,519 | 5,396 | 4,782 | 58,722    | 58,722   |