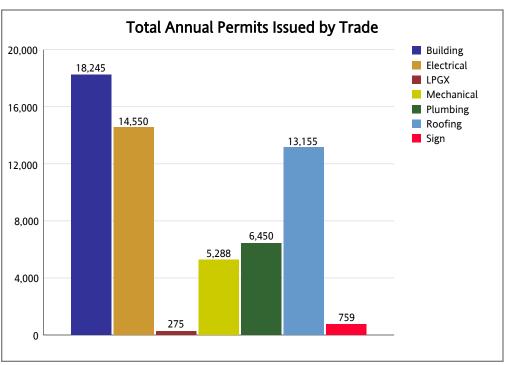

#### From OCTOBER 1st, 2022 To SEPTEMBER 30th, 2023

| Р   | ermit Type   | ост   | NOV   | DEC   | JAN   | FEB   | MAR   | APRIL | MAY   | JUN   | JUL   | AUG   | SEP   | Total YTD | Proj YTD |
|-----|--------------|-------|-------|-------|-------|-------|-------|-------|-------|-------|-------|-------|-------|-----------|----------|
|     | Building     | 1,654 | 1,522 | 1,360 | 1,253 | 1,283 | 1,655 | 1,442 | 1,636 | 1,787 | 1,422 | 1,656 | 1,575 | 18,245    | 18,245   |
|     | Electrical   | 1,276 | 1,249 | 1,125 | 1,276 | 1,104 | 1,272 | 1,226 | 1,217 | 1,215 | 1,088 | 1,327 | 1,175 | 14,550    | 14,550   |
|     | LPGX         | 25    | 30    | 16    | 20    | 18    | 22    | 20    | 26    | 23    | 23    | 32    | 20    | 275       | 275      |
|     | Mechanical   | 477   | 444   | 422   | 409   | 317   | 490   | 443   | 426   | 471   | 393   | 538   | 458   | 5,288     | 5,288    |
|     | Plumbing     | 585   | 581   | 528   | 519   | 435   | 565   | 484   | 490   | 555   | 538   | 619   | 551   | 6,450     | 6,450    |
|     | Roofing      | 1,156 | 963   | 911   | 1,088 | 1,166 | 1,285 | 1,022 | 1,289 | 1,159 | 1,008 | 1,152 | 956   | 13,155    | 13,155   |
|     | Sign         | 89    | 67    | 54    | 38    | 74    | 65    | 74    | 51    | 81    | 47    | 72    | 47    | 759       | 759      |
| Tot | al Per Month | 5,262 | 4,856 | 4,416 | 4,603 | 4,397 | 5,354 | 4,711 | 5,135 | 5,291 | 4,519 | 5,396 | 4,782 | 58,722    | 58,722   |