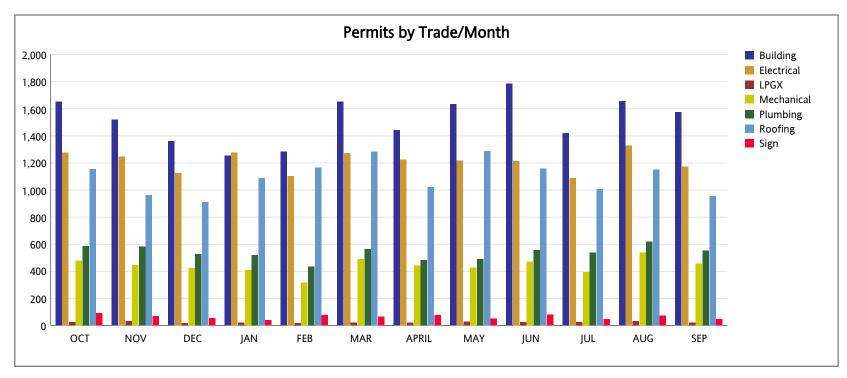

#### From OCTOBER 1st, 2022 To SEPTEMBER 30th, 2023

| Р   | ermit Type   | ост   | NOV   | DEC   | JAN   | FEB   | MAR   | APRIL | MAY   | JUN   | JUL   | AUG   | SEP   | Total YTD | Proj YTD |
|-----|--------------|-------|-------|-------|-------|-------|-------|-------|-------|-------|-------|-------|-------|-----------|----------|
|     | Building     | 1,654 | 1,522 | 1,360 | 1,253 | 1,283 | 1,655 | 1,442 | 1,636 | 1,787 | 1,422 | 1,656 | 1,575 | 18,245    | 18,245   |
|     | Electrical   | 1,276 | 1,249 | 1,125 | 1,276 | 1,104 | 1,272 | 1,226 | 1,217 | 1,215 | 1,088 | 1,327 | 1,175 | 14,550    | 14,550   |
|     | LPGX         | 25    | 30    | 16    | 20    | 18    | 22    | 20    | 26    | 23    | 23    | 32    | 20    | 275       | 275      |
|     | Mechanical   | 477   | 444   | 422   | 409   | 317   | 490   | 443   | 426   | 471   | 393   | 538   | 458   | 5,288     | 5,288    |
|     | Plumbing     | 585   | 581   | 528   | 519   | 435   | 565   | 484   | 490   | 555   | 538   | 619   | 551   | 6,450     | 6,450    |
|     | Roofing      | 1,156 | 963   | 911   | 1,088 | 1,166 | 1,285 | 1,022 | 1,289 | 1,159 | 1,008 | 1,152 | 956   | 13,155    | 13,155   |
|     | Sign         | 89    | 67    | 54    | 38    | 74    | 65    | 74    | 51    | 81    | 47    | 72    | 47    | 759       | 759      |
| Tot | al Per Month | 5,262 | 4,856 | 4,416 | 4,603 | 4,397 | 5,354 | 4,711 | 5,135 | 5,291 | 4,519 | 5,396 | 4,782 | 58,722    | 58,722   |