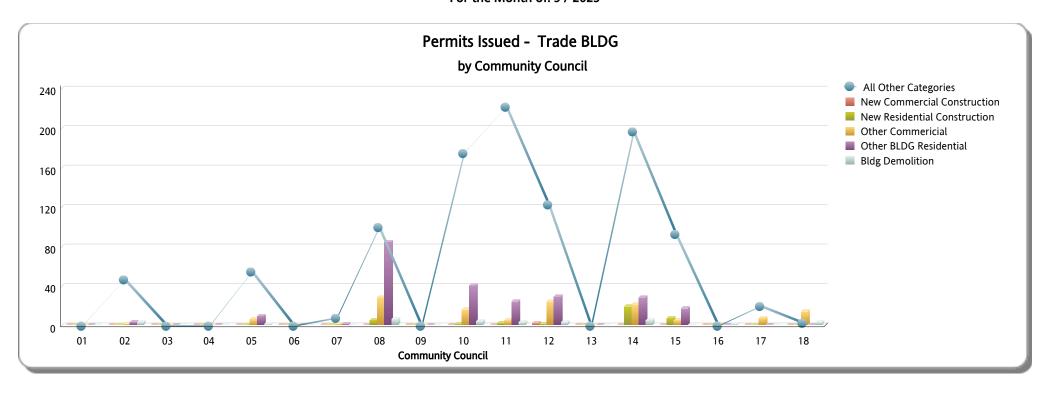

## Miami-Dade County DEPARTMENT OF REGULATORY AND ECONOMIC RESOURCES (RER) PERMITS ISSUED BY TRADE AND BY COMMUNITY COUNCIL For the Month of: 9 / 2023

| Community Council<br>No. | New Commercial Construction<br>BLDG01 | New Commercial Constrcution Est.<br>Value | New Commercial Construction<br>BLDG02 | New Residential Construction Est.<br>Value | Other<br>Commercial | Other BLDG<br>Residential | BLDG<br>Demolition | ALI Other BLDG<br>Categories | Total<br>BLDG | PLUM | MECH | ELEC  | GAS | ROOF | SIGN |
|--------------------------|---------------------------------------|-------------------------------------------|---------------------------------------|--------------------------------------------|---------------------|---------------------------|--------------------|------------------------------|---------------|------|------|-------|-----|------|------|
| 01                       | 0                                     | 0                                         | 0                                     | 0                                          | 0                   | 0                         | 0                  | 0                            | 0             | 0    | 0    | 0     | 0   | 0    | 0    |
| 02                       | 0                                     | 0                                         | 0                                     | 0                                          | 1                   | 3                         | 3                  | 47                           | 54            | 13   | 13   | 42    | 0   | 23   | 2    |
| 03                       | 0                                     | 0                                         | 0                                     | 0                                          | 0                   | 0                         | 0                  | 0                            | 0             | 0    | 0    | 0     | 0   | 0    | 0    |
| 04                       | 0                                     | 0                                         | 0                                     | 0                                          | 0                   | 0                         | 0                  | 0                            | 0             | 0    | 0    | 0     | 0   | 0    | 0    |
| 05                       | 0                                     | 0                                         | 0                                     | 0                                          | 6                   | 9                         | 1                  | 55                           | 71            | 12   | 17   | 45    | 0   | 73   | 3    |
| 06                       | 0                                     | 0                                         | 0                                     | 0                                          | 0                   | 0                         | 0                  | 0                            | 0             | 0    | 0    | 0     | 0   | 0    | 0    |
| 07                       | 0                                     | 0                                         | 0                                     | 0                                          | 1                   | 1                         | 0                  | 8                            | 10            | 8    | 4    | 10    | 0   | 8    | 0    |
| 08                       | 0                                     | 0                                         | 5                                     | 1,001,982                                  | 28                  | 84                        | 6                  | 100                          | 223           | 58   | 62   | 162   | 1   | 158  | 6    |
| 09                       | 0                                     | 0                                         | 0                                     | 0                                          | 0                   | 0                         | 0                  | 0                            | 0             | 0    | 0    | 0     | 0   | 0    | 0    |
| 10                       | 0                                     | 0                                         | 1                                     | 174,555                                    | 16                  | 40                        | 4                  | 175                          | 236           | 66   | 49   | 162   | 5   | 167  | 10   |
| 11                       | 0                                     | 0                                         | 2                                     | 352,035                                    | 5                   | 24                        | 3                  | 222                          | 256           | 77   | 67   | 128   | 0   | 185  | 10   |
| 12                       | 2                                     | 340,206                                   | 1                                     | 365,805                                    | 24                  | 29                        | 3                  | 123                          | 182           | 77   | 58   | 150   | 9   | 123  | 11   |
| 13                       | 0                                     | 0                                         | 0                                     | 0                                          | 0                   | 0                         | 0                  | 0                            | 0             | 0    | 0    | 0     | 0   | 0    | 0    |
| 14                       | 0                                     | 0                                         | 19                                    | 4,934,942                                  | 21                  | 28                        | 5                  | 197                          | 270           | 143  | 62   | 259   | 3   | 144  | 0    |
| 15                       | 0                                     | 0                                         | 7                                     | 3,922,089                                  | 5                   | 17                        | 0                  | 93                           | 122           | 55   | 37   | 89    | 1   | 52   | 0    |
| 16                       | 0                                     | 0                                         | 0                                     | 0                                          | 1                   | 0                         | 1                  | 0                            | 2             | 1    | 1    | 1     | 0   | 0    | 0    |
| INCORPORATED             | 0                                     | 0                                         | 0                                     | 0                                          | 14                  | 0                         | 3                  | 3                            | 20            | 18   | 2    | 32    | 0   | 2    | 4    |
| UNMATCHED FOLIOS         | 0                                     | 0                                         | 0                                     | 0                                          | 7                   | 0                         | 0                  | 20                           | 27            | 4    | 27   | 10    | 0   | 11   | 0    |
| Total                    | 2                                     | 340,206                                   | 35                                    | 10,751,408                                 | 129                 | 235                       | 29                 | 1,043                        | 1,473         | 532  | 399  | 1,090 | 19  | 946  | 46   |