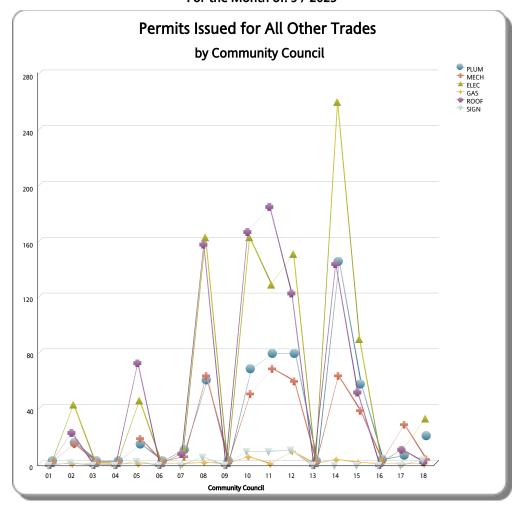

## Miami-Dade County DEPARTMENT OF REGULATORY AND ECONOMIC RESOURCES (RER) PERMITS ISSUED BY TRADE AND BY COMMUNITY COUNCIL For the Month of: 9 / 2023

| Community Council<br>No. | New Commercial Construction<br>BLDG01 | New Commercial Constrcution Est.<br>Value | New Commercial Construction<br>BLDG02 | New Residential Construction Est.<br>Value | Other<br>Commercial | Other BLDG<br>Residential | BLDG<br>Demolition | ALI Other BLDG<br>Categories | Total<br>BLDG | PLUM | MECH | ELEC  | GAS | ROOF | SIGN |
|--------------------------|---------------------------------------|-------------------------------------------|---------------------------------------|--------------------------------------------|---------------------|---------------------------|--------------------|------------------------------|---------------|------|------|-------|-----|------|------|
| 01                       | 0                                     | 0                                         | 0                                     | 0                                          | 0                   | 0                         | 0                  | 0                            | 0             | 0    | 0    | 0     | 0   | 0    | 0    |
| 02                       | 0                                     | 0                                         | 0                                     | 0                                          | 1                   | 3                         | 3                  | 47                           | 54            | 13   | 13   | 42    | 0   | 23   | 2    |
| 03                       | 0                                     | 0                                         | 0                                     | 0                                          | 0                   | 0                         | 0                  | 0                            | 0             | 0    | 0    | 0     | 0   | 0    | 0    |
| 04                       | 0                                     | 0                                         | 0                                     | 0                                          | 0                   | 0                         | 0                  | 0                            | 0             | 0    | 0    | 0     | 0   | 0    | 0    |
| 05                       | 0                                     | 0                                         | 0                                     | 0                                          | 6                   | 9                         | 1                  | 55                           | 71            | 12   | 17   | 45    | 0   | 73   | 3    |
| 06                       | 0                                     | 0                                         | 0                                     | 0                                          | 0                   | 0                         | 0                  | 0                            | 0             | 0    | 0    | 0     | 0   | 0    | 0    |
| 07                       | 0                                     | 0                                         | 0                                     | 0                                          | 1                   | 1                         | 0                  | 8                            | 10            | 8    | 4    | 10    | 0   | 8    | 0    |
| 08                       | 0                                     | 0                                         | 5                                     | 1,001,982                                  | 28                  | 84                        | 6                  | 100                          | 223           | 58   | 62   | 162   | 1   | 158  | 6    |
| 09                       | 0                                     | 0                                         | 0                                     | 0                                          | 0                   | 0                         | 0                  | 0                            | 0             | 0    | 0    | 0     | 0   | 0    | 0    |
| 10                       | 0                                     | 0                                         | 1                                     | 174,555                                    | 16                  | 40                        | 4                  | 175                          | 236           | 66   | 49   | 162   | 5   | 167  | 10   |
| 11                       | 0                                     | 0                                         | 2                                     | 352,035                                    | 5                   | 24                        | 3                  | 222                          | 256           | 77   | 67   | 128   | 0   | 185  | 10   |
| 12                       | 2                                     | 340,206                                   | 1                                     | 365,805                                    | 24                  | 29                        | 3                  | 123                          | 182           | 77   | 58   | 150   | 9   | 123  | 11   |
| 13                       | 0                                     | 0                                         | 0                                     | 0                                          | 0                   | 0                         | 0                  | 0                            | 0             | 0    | 0    | 0     | 0   | 0    | 0    |
| 14                       | 0                                     | 0                                         | 19                                    | 4,934,942                                  | 21                  | 28                        | 5                  | 197                          | 270           | 143  | 62   | 259   | 3   | 144  | 0    |
| 15                       | 0                                     | 0                                         | 7                                     | 3,922,089                                  | 5                   | 17                        | 0                  | 93                           | 122           | 55   | 37   | 89    | 1   | 52   | 0    |
| 16                       | 0                                     | 0                                         | 0                                     | 0                                          | 1                   | 0                         | 1                  | 0                            | 2             | 1    | 1    | 1     | 0   | 0    | 0    |
| INCORPORATED             | 0                                     | 0                                         | 0                                     | 0                                          | 14                  | 0                         | 3                  | 3                            | 20            | 18   | 2    | 32    | 0   | 2    | 4    |
| UNMATCHED FOLIOS         | 0                                     | 0                                         | 0                                     | 0                                          | 7                   | 0                         | 0                  | 20                           | 27            | 4    | 27   | 10    | 0   | 11   | 0    |
| Total                    | 2                                     | 340,206                                   | 35                                    | 10,751,408                                 | 129                 | 235                       | 29                 | 1,043                        | 1,473         | 532  | 399  | 1,090 | 19  | 946  | 46   |