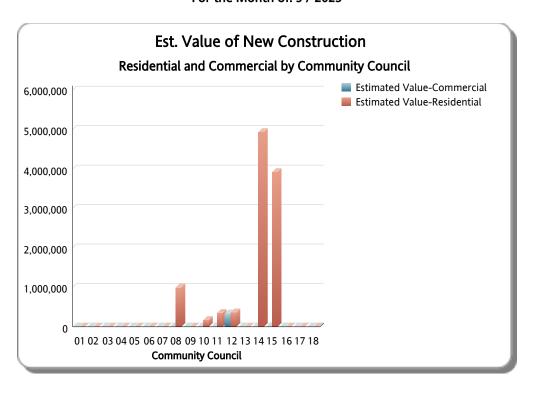

## Miami-Dade County DEPARTMENT OF REGULATORY AND ECONOMIC RESOURCES (RER) PERMITS ISSUED BY TRADE AND BY COMMUNITY COUNCIL For the Month of: 9 / 2023

| Community Council<br>No. | New Commercial Construction<br>BLDG01 | New Commercial Constrcution Est.<br>Value | New Commercial Construction<br>BLDG02 | New Residential Construction Est.<br>Value | Other<br>Commercial | Other BLDG<br>Residential | BLDG<br>Demolition | ALI Other BLDG<br>Categories | Total<br>BLDG | PLUM | MECH | ELEC  | GAS | ROOF | SIGN |
|--------------------------|---------------------------------------|-------------------------------------------|---------------------------------------|--------------------------------------------|---------------------|---------------------------|--------------------|------------------------------|---------------|------|------|-------|-----|------|------|
| 01                       | 0                                     | 0                                         | 0                                     | 0                                          | 0                   | 0                         | 0                  | 0                            | 0             | 0    | 0    | 0     | 0   | 0    | 0    |
| 02                       | 0                                     | 0                                         | 0                                     | 0                                          | 1                   | 3                         | 3                  | 47                           | 54            | 13   | 13   | 42    | 0   | 23   | 2    |
| 03                       | 0                                     | 0                                         | 0                                     | 0                                          | 0                   | 0                         | 0                  | 0                            | 0             | 0    | 0    | 0     | 0   | 0    | 0    |
| 04                       | 0                                     | 0                                         | 0                                     | 0                                          | 0                   | 0                         | 0                  | 0                            | 0             | 0    | 0    | 0     | 0   | 0    | 0    |
| 05                       | 0                                     | 0                                         | 0                                     | 0                                          | 6                   | 9                         | 1                  | 55                           | 71            | 12   | 17   | 45    | 0   | 73   | 3    |
| 06                       | 0                                     | 0                                         | 0                                     | 0                                          | 0                   | 0                         | 0                  | 0                            | 0             | 0    | 0    | 0     | 0   | 0    | 0    |
| 07                       | 0                                     | 0                                         | 0                                     | 0                                          | 1                   | 1                         | 0                  | 8                            | 10            | 8    | 4    | 10    | 0   | 8    | 0    |
| 08                       | 0                                     | 0                                         | 5                                     | 1,001,982                                  | 28                  | 84                        | 6                  | 100                          | 223           | 58   | 62   | 162   | 1   | 158  | 6    |
| 09                       | 0                                     | 0                                         | 0                                     | 0                                          | 0                   | 0                         | 0                  | 0                            | 0             | 0    | 0    | 0     | 0   | 0    | 0    |
| 10                       | 0                                     | 0                                         | 1                                     | 174,555                                    | 16                  | 40                        | 4                  | 175                          | 236           | 66   | 49   | 162   | 5   | 167  | 10   |
| 11                       | 0                                     | 0                                         | 2                                     | 352,035                                    | 5                   | 24                        | 3                  | 222                          | 256           | 77   | 67   | 128   | 0   | 185  | 10   |
| 12                       | 2                                     | 340,206                                   | 1                                     | 365,805                                    | 24                  | 29                        | 3                  | 123                          | 182           | 77   | 58   | 150   | 9   | 123  | 11   |
| 13                       | 0                                     | 0                                         | 0                                     | 0                                          | 0                   | 0                         | 0                  | 0                            | 0             | 0    | 0    | 0     | 0   | 0    | 0    |
| 14                       | 0                                     | 0                                         | 19                                    | 4,934,942                                  | 21                  | 28                        | 5                  | 197                          | 270           | 143  | 62   | 259   | 3   | 144  | 0    |
| 15                       | 0                                     | 0                                         | 7                                     | 3,922,089                                  | 5                   | 17                        | 0                  | 93                           | 122           | 55   | 37   | 89    | 1   | 52   | 0    |
| 16                       | 0                                     | 0                                         | 0                                     | 0                                          | 1                   | 0                         | 1                  | 0                            | 2             | 1    | 1    | 1     | 0   | 0    | 0    |
| INCORPORATED             | 0                                     | 0                                         | 0                                     | 0                                          | 14                  | 0                         | 3                  | 3                            | 20            | 18   | 2    | 32    | 0   | 2    | 4    |
| UNMATCHED FOLIOS         | 0                                     | 0                                         | 0                                     | 0                                          | 7                   | 0                         | 0                  | 20                           | 27            | 4    | 27   | 10    | 0   | 11   | 0    |
| Total                    | 2                                     | 340,206                                   | 35                                    | 10,751,408                                 | 129                 | 235                       | 29                 | 1,043                        | 1,473         | 532  | 399  | 1,090 | 19  | 946  | 46   |