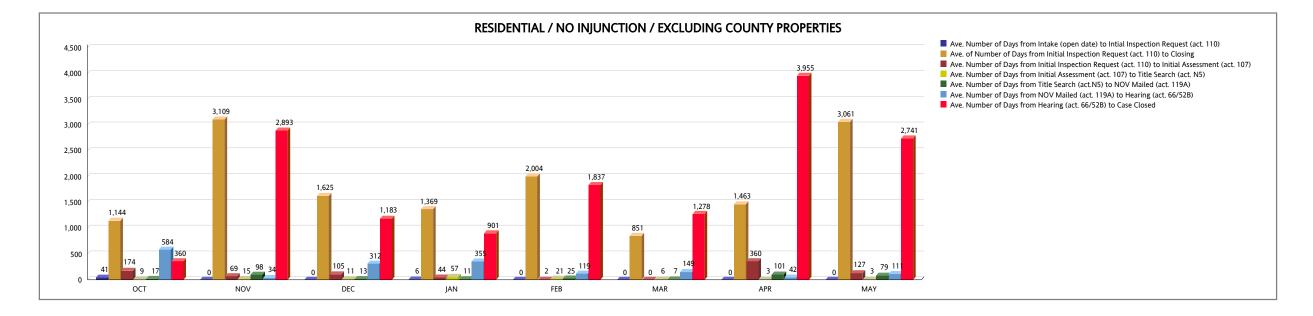

| RESIDENTIAL NO INJUNCTION (EXCLUDING COUNTY PROPERTIES)                                         | ост   | NOV   | DEC   | JAN   | FEB   | MAR   | APR   | MAY   | YTD TOTAL |
|-------------------------------------------------------------------------------------------------|-------|-------|-------|-------|-------|-------|-------|-------|-----------|
| Ave. Number of Days from Intake (open date) to Intial Inspection Request (act. 110)             | 41    | 0     | 0     | 6     | 0     | 0     | 0     | 0     |           |
| Number of Cases from Intake (open date) to Intial Inspection Request (act. 110)                 | 2     | 1     | 2     | 3     | 1     | 2     | 4     | 2     | 17        |
| Ave. of Number of Days from Initial Inspection Request (act. 110) to Closing                    | 1,144 | 3,109 | 1,625 | 1,369 | 2,004 | 851   | 1,463 | 3,061 |           |
| Number of Cases from Initial Inspection Request (act. 110) to Closing                           | 2     | 1     | 2     | 3     | 1     | 2     | 4     | 2     | 17        |
| Ave. Number of Days from Initial Inspection Request (act. 110) to Initial Assessment (act. 107) | 174   | 69    | 105   | 44    | 2     | 0     | 360   | 127   |           |
| Number of Cases from Initial Inspection Request (act. 110) to Initial Assessment (act. 107)     | 2     | 1     | 2     | 3     | 1     | 1     | 3     | 2     | 15        |
| Ave. Number of Days from Initial Assessment (act. 107) to Title Search (act. N5)                | 9     | 15    | 11    | 57    | 21    | 6     | 3     | 3     |           |
| Number of Cases from Initial Assessment (act. 107) to Title Search (act. N5)                    | 2     | 1     | 2     | 3     | 1     | 1     | 2     | 2     | 14        |
| Ave. Number of Days from Title Search (act.N5) to NOV Mailed (act. 119A)                        | 17    | 98    | 13    | 11    | 25    | 7     | 101   | 79    |           |
| Number of Cases from Title Search (act. N5) to NOV Mailed (act. 119A)                           | 2     | 1     | 2     | 3     | 1     | 1     | 2     | 2     | 14        |
| Ave. Number of Days from NOV Mailed (act. 119A) to Hearing (act. 66/52B)                        | 584   | 34    | 312   | 355   | 119   | 149   | 42    | 111   |           |
| Number of Cases from NOV Mailed (act. 119A) to Hearing (act. 66/52B)                            | 2     | 1     | 2     | 3     | 1     | 1     | 1     | 2     | 13        |
| Ave. Number of Days from Hearing (act. 66/52B) to Case Closed                                   | 360   | 2,893 | 1,183 | 901   | 1,837 | 1,278 | 3,955 | 2,741 | 15,148    |
| Number of Cases from Hearing (act. 66/52B) to Case Closed                                       | 2     | 1     | 2     | 3     | 1     | 1     | 1     | 2     | 13        |

|                                                                                                 | Weighten Meruge |
|-------------------------------------------------------------------------------------------------|-----------------|
| Ave. Number of Days from Intake (open date) to Intial Inspection Request (act. 110)             | 5.88            |
| Ave. of Number of Days from Initial Inspection Request (act. 110) to Closing                    | 1,672.59        |
| Ave. Number of Days from Initial Inspection Request (act. 110) to Initial Assessment (act. 107) | 139.67          |
| Ave. Number of Days from Initial Assessment (act. 107) to Title Search (act. N5)                | 18.93           |
| Ave. Number of Days from Title Search (act. N5) to NOV Mailed (act. 119A)                       | 41.64           |
| Ave. Number of Days from NOV Mailed (act. 119A) to Hearing (act. 66/52B)                        | 263.31          |
| Ave. Number of Days from Hearing (act. 66/52B) to Case Closed                                   | 1,633.38        |