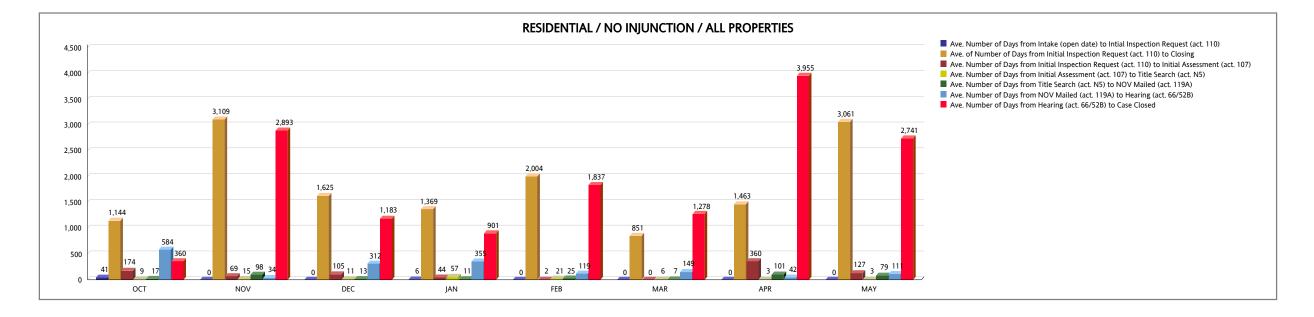

| RESIDENTIAL NO INJUNCTION (ALL PROPERTIES)                                                         | ост   | NOV   | DEC   | JAN   | FEB   | MAR   | APR   | MAY   | YTD TOTAL |
|----------------------------------------------------------------------------------------------------|-------|-------|-------|-------|-------|-------|-------|-------|-----------|
| Ave. Number of Days from Intake (open date) to Intial Inspection Request (act. 110)                | 41    | 0     | 0     | 6     | 0     | 0     | 0     | 0     |           |
| Number of Cases from Intake (open date) to Intial Inspection Request (act. 110)                    | 2     | 1     | 2     | 3     | 1     | 2     | 4     | 2     | 17        |
| Ave. of Number of Days from Initial Inspection Request (act. 110) to Closing                       | 1,144 | 3,109 | 1,625 | 1,369 | 2,004 | 851   | 1,463 | 3,061 |           |
| Number of Cases from Initial Inspection Request (act. 110) to Closing                              | 2     | 1     | 2     | 3     | 1     | 2     | 4     | 2     | 17        |
| Ave. Number of Days from Initial Inspection Request (act. 110) to Initial Assessment (act. 107)    | 174   | 69    | 105   | 44    | 2     | 0     | 360   | 127   |           |
| Number of Cases Closed from Initial Inspection Request (act. 110) to Initial Assessment (act. 107) | 2     | 1     | 2     | 3     | 1     | 1     | 3     | 2     | 15        |
| Ave. Number of Days from Initial Assessment (act. 107) to Title Search (act. N5)                   | 9     | 15    | 11    | 57    | 21    | 6     | 3     | 3     |           |
| Number of Cases from Initial Assessment (act. 107) to Title Search (act. N5)                       | 2     | 1     | 2     | 3     | 1     | 1     | 2     | 2     | 14        |
| Ave. Number of Days from Title Search (act. N5) to NOV Mailed (act. 119A)                          | 17    | 98    | 13    | 11    | 25    | 7     | 101   | 79    |           |
| Number of Cases from Title Search (act. N5) to NOV Mailed (act. 119A)                              | 2     | 1     | 2     | 3     | 1     | 1     | 2     | 2     | 14        |
| Ave. Number of Days from NOV Mailed (act. 119A) to Hearing (act. 66/52B)                           | 584   | 34    | 312   | 355   | 119   | 149   | 42    | 111   |           |
| Number of Cases from NOV Mailed (act. 119A) to Hearing (act. 66/52B)                               | 2     | 1     | 2     | 3     | 1     | 1     | 1     | 2     | 13        |
| Ave. Number of Days from Hearing (act. 66/52B) to Case Closed                                      | 360   | 2,893 | 1,183 | 901   | 1,837 | 1,278 | 3,955 | 2,741 |           |
| Number of Cases from Hearing (act. 66/52B) to Case Closed                                          | 2     | 1     | 2     | 3     | 1     | 1     | 1     | 2     | 13        |

|                                                                                                 | weighted Average |
|-------------------------------------------------------------------------------------------------|------------------|
| Ave. Number of Days from Intake (open date) to Intial Inspection Request (act. 110)             | 5.88             |
| Ave. of Number of Days from Initial Inspection Request (act. 110) to Closing                    | 1,672.59         |
| Ave. Number of Days from Initial Inspection Request (act. 110) to Initial Assessment (act. 107) | 139.67           |
| Ave. Number of Days from Initial Assessment (act. 107) to Title Search (act. N5)                | 18.93            |
| Ave. Number of Days from Title Search (act. N5) to NOV Mailed (act. 119A)                       | 41.64            |
| Ave. Number of Days from NOV Mailed (act. 119A) to Hearing (act. 66/52B)                        | 263.31           |
| Ave. Number of Days from Hearing (act. 66/52B) to Case Closed                                   | 1,633.38         |