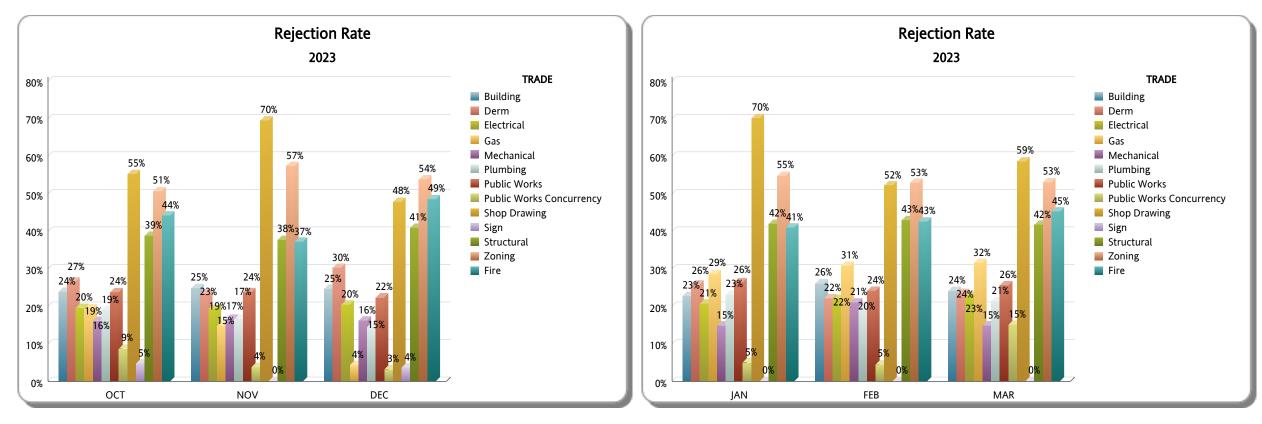

# DEPARTMENT OF REGULATORY AND ECONOMIC RESOURCES (RER)

PLANS PROCESSING - WALKTHRUS

Initial Review Only

### **Business Plan**

\*Includes Mplantrk and Fastrack only

### FY: 2022 / 2023

|                             |       |          |          | ОСТ                  |                   |                |       |          |          | NOV                  |                   |                | DEC   |          |          |                      |                   |                |  |  |
|-----------------------------|-------|----------|----------|----------------------|-------------------|----------------|-------|----------|----------|----------------------|-------------------|----------------|-------|----------|----------|----------------------|-------------------|----------------|--|--|
| TRADE                       | TOTAL | APPROVED | REJECTED | Approved as<br>Noted | Not<br>Applicable | %<br>REJECTION | TOTAL | APPROVED | REJECTED | Approved as<br>Noted | Not<br>Applicable | %<br>REJECTION | TOTAL | APPROVED | REJECTED | Approved as<br>Noted | Not<br>Applicable | %<br>REJECTION |  |  |
| Building                    | 1,735 | 1,247    | 414      | 67                   | 7                 | 24%            | 1,594 | 1,137    | 396      | 57                   | 4                 | 25%            | 1,403 | 1,007    | 346      | 45                   | 5                 | 25%            |  |  |
| Derm                        | 1,210 | 765      | 322      | 0                    | 123               | 27%            | 1,161 | 746      | 272      | 0                    | 143               | 23%            | 1,213 | 702      | 367      | 0                    | 144               | 30%            |  |  |
| Electrical                  | 679   | 372      | 133      | 117                  | 57                | 20%            | 644   | 350      | 124      | 126                  | 44                | 19%            | 607   | 333      | 124      | 96                   | 54                | 20%            |  |  |
| Gas                         | 36    | 9        | 7        | 2                    | 18                | 19%            | 27    | 10       | 4        | 3                    | 10                | 15%            | 23    | 7        | 1        | 1                    | 14                | 4%             |  |  |
| Mechanical                  | 279   | 44       | 45       | 45                   | 145               | 16%            | 252   | 25       | 42       | 22                   | 163               | 17%            | 253   | 26       | 41       | 36                   | 150               | 16%            |  |  |
| Plumbing                    | 485   | 251      | 92       | 57                   | 85                | 19%            | 414   | 205      | 69       | 70                   | 70                | 17%            | 475   | 284      | 69       | 54                   | 68                | 15%            |  |  |
| Public Works                | 362   | 160      | 86       | 0                    | 116               | 24%            | 387   | 182      | 92       | 0                    | 113               | 24%            | 344   | 143      | 77       | 0                    | 124               | 22%            |  |  |
| Public Works<br>Concurrency | 69    | 49       | 6        | 0                    | 14                | 9%             | 52    | 47       | 2        | 0                    | 3                 | 4%             | 62    | 48       | 2        | 0                    | 12                | 3%             |  |  |
| Shop Drawing                | 67    | 29       | 37       | 1                    | 0                 | 55%            | 82    | 23       | 57       | 2                    | 0                 | 70%            | 69    | 32       | 33       | 4                    | 0                 | 48%            |  |  |
| Sign                        | 21    | 7        | 1        | 0                    | 13                | 5%             | 15    | 10       | 0        | 0                    | 5                 | 0%             | 27    | 22       | 1        | 0                    | 4                 | 4%             |  |  |
| Structural                  | 2,013 | 1,097    | 781      | 112                  | 23                | 39%            | 1,810 | 1,008    | 682      | 104                  | 16                | 38%            | 1,762 | 879      | 721      | 143                  | 19                | 41%            |  |  |
| Zoning                      | 867   | 421      | 439      | 7                    | 0                 | 51%            | 859   | 360      | 493      | 6                    | 0                 | 57%            | 849   | 384      | 457      | 6                    | 2                 | 54%            |  |  |
| TOTAL RER DEPT<br>OVERALL   | 7,823 | 4,451    | 2,363    | 408                  | 601               | 30%            | 7,297 | 4,103    | 2,233    | 390                  | 571               | 31%            | 7,087 | 3,867    | 2,239    | 385                  | 596               | 32%            |  |  |
| Fire                        | 638   | 286      | 282      | 0                    | 70                | 44%            | 591   | 300      | 220      | 0                    | 71                | 37%            | 546   | 225      | 265      | 0                    | 56                | 49%            |  |  |
| TOTAL OTHER                 | 638   | 286      | 282      | 0                    | 70                | 44%            | 591   | 300      | 220      | 0                    | 71                | 37%            | 546   | 225      | 265      | 0                    | 56                | 49%            |  |  |
| Total                       | 8,461 | 4,737    | 2,645    | 408                  | 671               | 31%            | 7,888 | 4,403    | 2,453    | 390                  | 642               | 31%            | 7,633 | 4,092    | 2,504    | 385                  | 652               | 33%            |  |  |

### FY: 2022 / 2023

|                             |       |          |          | JAN                  |                   |                |       |          |          | FEB                  |                   |                | MAR   |          |          |                      |                   |                |  |  |
|-----------------------------|-------|----------|----------|----------------------|-------------------|----------------|-------|----------|----------|----------------------|-------------------|----------------|-------|----------|----------|----------------------|-------------------|----------------|--|--|
| TRADE                       | TOTAL | APPROVED | REJECTED | Approved as<br>Noted | Not<br>Applicable | %<br>REJECTION | TOTAL | APPROVED | REJECTED | Approved as<br>Noted | Not<br>Applicable | %<br>REJECTION | TOTAL | APPROVED | REJECTED | Approved as<br>Noted | Not<br>Applicable | %<br>REJECTION |  |  |
| Building                    | 1,675 | 1,215    | 381      | 75                   | 4                 | 23%            | 1,648 | 1,147    | 430      | 69                   | 2                 | 26%            | 1,881 | 1,355    | 453      | 69                   | 4                 | 24%            |  |  |
| Derm                        | 1,139 | 659      | 294      | 0                    | 186               | 26%            | 1,211 | 750      | 268      | 0                    | 193               | 22%            | 1,409 | 913      | 332      | 0                    | 164               | 24%            |  |  |
| Electrical                  | 565   | 273      | 117      | 123                  | 52                | 21%            | 483   | 239      | 106      | 87                   | 51                | 22%            | 698   | 310      | 159      | 158                  | 71                | 23%            |  |  |
| Gas                         | 21    | 7        | 6        | 4                    | 4                 | 29%            | 13    | 3        | 4        | 2                    | 4                 | 31%            | 19    | 5        | 6        | 4                    | 4                 | 32%            |  |  |
| Mechanical                  | 208   | 21       | 31       | 26                   | 130               | 15%            | 219   | 19       | 46       | 34                   | 120               | 21%            | 302   | 28       | 45       | 48                   | 181               | 15%            |  |  |
| Plumbing                    | 346   | 147      | 80       | 52                   | 67                | 23%            | 299   | 108      | 59       | 46                   | 86                | 20%            | 417   | 156      | 89       | 67                   | 105               | 21%            |  |  |
| Public Works                | 303   | 132      | 80       | 0                    | 91                | 26%            | 315   | 130      | 76       | 0                    | 109               | 24%            | 449   | 212      | 115      | 0                    | 122               | 26%            |  |  |
| Public Works<br>Concurrency | 39    | 30       | 2        | 0                    | 7                 | 5%             | 44    | 36       | 2        | 0                    | 6                 | 5%             | 53    | 39       | 8        | 0                    | 6                 | 15%            |  |  |
| Shop Drawing                | 77    | 23       | 54       | 0                    | 0                 | 70%            | 67    | 31       | 35       | 1                    | 0                 | 52%            | 99    | 40       | 58       | 1                    | 0                 | 59%            |  |  |
| Sign                        | 23    | 22       | 0        | 0                    | 1                 | 0%             | 18    | 14       | 0        | 0                    | 4                 | 0%             | 32    | 30       | 0        | 0                    | 2                 | 0%             |  |  |
| Structural                  | 1,635 | 802      | 686      | 126                  | 21                | 42%            | 1,570 | 790      | 674      | 88                   | 18                | 43%            | 2,075 | 1,091    | 866      | 81                   | 37                | 42%            |  |  |
| Zoning                      | 685   | 307      | 375      | 1                    | 2                 | 55%            | 722   | 337      | 382      | 1                    | 2                 | 53%            | 990   | 462      | 525      | 0                    | 3                 | 53%            |  |  |
| TOTAL RER DEPT<br>OVERALL   | 6,716 | 3,638    | 2,106    | 407                  | 565               | 31%            | 6,609 | 3,604    | 2,082    | 328                  | 595               | 32%            | 8,424 | 4,641    | 2,656    | 428                  | 699               | 32%            |  |  |
| Fire                        | 466   | 214      | 191      | 0                    | 61                | 41%            | 538   | 241      | 229      | 0                    | 68                | 43%            | 718   | 308      | 325      | 0                    | 85                | 45%            |  |  |
| TOTAL OTHER                 | 466   | 214      | 191      | 0                    | 61                | 41%            | 538   | 241      | 229      | 0                    | 68                | 43%            | 718   | 308      | 325      | 0                    | 85                | 45%            |  |  |
| Total                       | 7,182 | 3,852    | 2,297    | 407                  | 626               | 32%            | 7,147 | 3,845    | 2,311    | 328                  | 663               | 32%            | 9,142 | 4,949    | 2,981    | 428                  | 784               | 33%            |  |  |