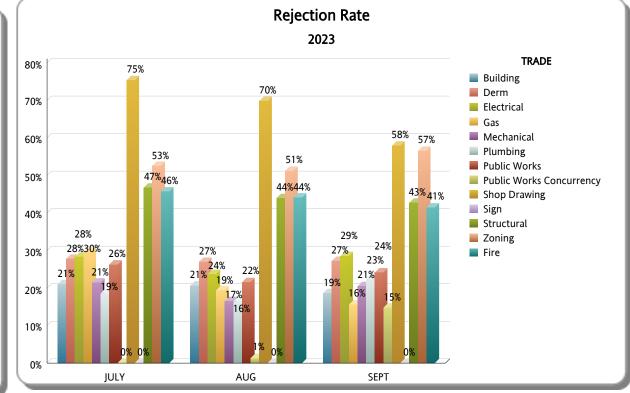

# DEPARTMENT OF REGULATORY AND ECONOMIC RESOURCES (RER)

PLANS PROCESSING - WALKTHRUS

Initial Review Only

### **Business Plan**

\*Includes Mplantrk and Fastrack only

### FY: 2022 / 2023

|                             |       |          |          | JULY                 |                   |                |       |          |          | AUG                  |                   |                | SEPT  |          |          |                      |                   |                |  |  |
|-----------------------------|-------|----------|----------|----------------------|-------------------|----------------|-------|----------|----------|----------------------|-------------------|----------------|-------|----------|----------|----------------------|-------------------|----------------|--|--|
| TRADE                       | TOTAL | APPROVED | REJECTED | Approved as<br>Noted | Not<br>Applicable | %<br>REJECTION | TOTAL | APPROVED | REJECTED | Approved as<br>Noted | Not<br>Applicable | %<br>REJECTION | TOTAL | APPROVED | REJECTED | Approved as<br>Noted | Not<br>Applicable | %<br>REJECTION |  |  |
| Building                    | 1,464 | 1,087    | 308      | 66                   | 3                 | 21%            | 1,609 | 1,223    | 333      | 53                   | 0                 | 21%            | 1,403 | 1,070    | 262      | 71                   | 0                 | 19%            |  |  |
| Derm                        | 1,262 | 764      | 351      | 0                    | 147               | 28%            | 1,433 | 907      | 387      | 0                    | 139               | 27%            | 1,226 | 756      | 334      | 0                    | 136               | 27%            |  |  |
| Electrical                  | 596   | 265      | 169      | 105                  | 57                | 28%            | 711   | 365      | 169      | 91                   | 86                | 24%            | 662   | 284      | 189      | 129                  | 60                | 29%            |  |  |
| Gas                         | 27    | 9        | 8        | 1                    | 9                 | 30%            | 36    | 12       | 7        | 8                    | 9                 | 19%            | 32    | 12       | 5        | 3                    | 12                | 16%            |  |  |
| Mechanical                  | 270   | 37       | 58       | 41                   | 134               | 21%            | 314   | 32       | 52       | 46                   | 184               | 17%            | 302   | 29       | 62       | 51                   | 160               | 21%            |  |  |
| Plumbing                    | 484   | 236      | 90       | 81                   | 77                | 19%            | 534   | 246      | 88       | 92                   | 108               | 16%            | 419   | 146      | 95       | 76                   | 102               | 23%            |  |  |
| Public Works                | 308   | 162      | 81       | 0                    | 65                | 26%            | 389   | 213      | 84       | 0                    | 92                | 22%            | 372   | 186      | 90       | 0                    | 96                | 24%            |  |  |
| Public Works<br>Concurrency | 42    | 41       | 0        | 0                    | 1                 | 0%             | 73    | 55       | 1        | 0                    | 17                | 1%             | 54    | 42       | 8        | 0                    | 4                 | 15%            |  |  |
| Shop Drawing                | 61    | 15       | 46       | 0                    | 0                 | 75%            | 83    | 23       | 58       | 1                    | 1                 | 70%            | 69    | 25       | 40       | 0                    | 4                 | 58%            |  |  |
| Sign                        | 13    | 12       | 0        | 0                    | 1                 | 0%             | 20    | 18       | 0        | 0                    | 2                 | 0%             | 23    | 14       | 0        | 0                    | 9                 | 0%             |  |  |
| Structural                  | 1,836 | 888      | 859      | 61                   | 28                | 47%            | 2,096 | 1,114    | 922      | 40                   | 20                | 44%            | 1,922 | 1,031    | 822      | 49                   | 20                | 43%            |  |  |
| Zoning                      | 715   | 336      | 376      | 2                    | 1                 | 53%            | 919   | 447      | 471      | 1                    | 0                 | 51%            | 898   | 387      | 508      | 2                    | 1                 | 57%            |  |  |
| TOTAL RER DEPT<br>OVERALL   | 7,078 | 3,852    | 2,346    | 357                  | 523               | 33%            | 8,217 | 4,655    | 2,572    | 332                  | 658               | 31%            | 7,382 | 3,982    | 2,415    | 381                  | 604               | 33%            |  |  |
| Fire                        | 732   | 337      | 335      | 0                    | 60                | 46%            | 777   | 366      | 343      | 0                    | 68                | 44%            | 581   | 292      | 241      | 0                    | 48                | 41%            |  |  |
| TOTAL OTHER                 | 732   | 337      | 335      | 0                    | 60                | 46%            | 777   | 366      | 343      | 0                    | 68                | 44%            | 581   | 292      | 241      | 0                    | 48                | 41%            |  |  |
| Total                       | 7,810 | 4,189    | 2,681    | 357                  | 583               | 34%            | 8,994 | 5,021    | 2,915    | 332                  | 726               | 32%            | 7,963 | 4,274    | 2,656    | 381                  | 652               | 33%            |  |  |