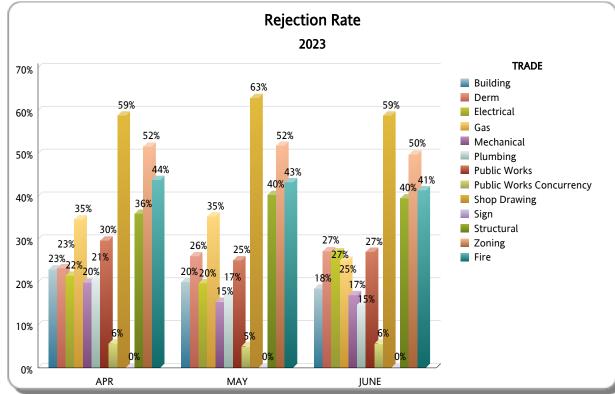

# DEPARTMENT OF REGULATORY AND ECONOMIC RESOURCES (RER)

PLANS PROCESSING - WALKTHRUS

Initial Review Only

### **Business Plan**

\*Includes Mplantrk and Fastrack only

### FY: 2022 / 2023

|                             |       |          |          | APR                  |                   |                |       |          |          | MAY                  |                   |                | JUNE  |          |          |                      |                   |                |  |  |
|-----------------------------|-------|----------|----------|----------------------|-------------------|----------------|-------|----------|----------|----------------------|-------------------|----------------|-------|----------|----------|----------------------|-------------------|----------------|--|--|
| TRADE                       | TOTAL | APPROVED | REJECTED | Approved as<br>Noted | Not<br>Applicable | %<br>REJECTION | TOTAL | APPROVED | REJECTED | Approved as<br>Noted | Not<br>Applicable | %<br>REJECTION | TOTAL | APPROVED | REJECTED | Approved as<br>Noted | Not<br>Applicable | %<br>REJECTION |  |  |
| Building                    | 1,559 | 1,133    | 358      | 64                   | 4                 | 23%            | 1,841 | 1,384    | 369      | 86                   | 2                 | 20%            | 1,591 | 1,226    | 294      | 68                   | 3                 | 18%            |  |  |
| Derm                        | 1,244 | 796      | 289      | 0                    | 159               | 23%            | 1,499 | 944      | 390      | 0                    | 165               | 26%            | 1,369 | 881      | 372      | 0                    | 116               | 27%            |  |  |
| Electrical                  | 586   | 270      | 126      | 123                  | 67                | 22%            | 669   | 314      | 132      | 126                  | 97                | 20%            | 669   | 332      | 180      | 111                  | 46                | 27%            |  |  |
| Gas                         | 26    | 9        | 9        | 2                    | 6                 | 35%            | 17    | 8        | 6        | 1                    | 2                 | 35%            | 28    | 13       | 7        | 4                    | 4                 | 25%            |  |  |
| Mechanical                  | 267   | 28       | 53       | 31                   | 155               | 20%            | 279   | 25       | 43       | 26                   | 185               | 15%            | 295   | 25       | 50       | 39                   | 181               | 17%            |  |  |
| Plumbing                    | 388   | 153      | 80       | 64                   | 91                | 21%            | 458   | 172      | 79       | 86                   | 121               | 17%            | 488   | 225      | 72       | 84                   | 107               | 15%            |  |  |
| Public Works                | 300   | 112      | 89       | 0                    | 99                | 30%            | 399   | 186      | 100      | 0                    | 113               | 25%            | 362   | 180      | 98       | 0                    | 84                | 27%            |  |  |
| Public Works<br>Concurrency | 35    | 28       | 2        | 0                    | 5                 | 6%             | 59    | 47       | 3        | 0                    | 9                 | 5%             | 53    | 46       | 3        | 0                    | 4                 | 6%             |  |  |
| Shop Drawing                | 68    | 26       | 40       | 2                    | 0                 | 59%            | 62    | 22       | 39       | 1                    | 0                 | 63%            | 85    | 35       | 50       | 0                    | 0                 | 59%            |  |  |
| Sign                        | 17    | 14       | 0        | 0                    | 3                 | 0%             | 25    | 22       | 0        | 0                    | 3                 | 0%             | 25    | 22       | 0        | 0                    | 3                 | 0%             |  |  |
| Structural                  | 1,764 | 1,039    | 634      | 64                   | 27                | 36%            | 2,027 | 1,103    | 817      | 74                   | 33                | 40%            | 2,047 | 1,139    | 809      | 63                   | 36                | 40%            |  |  |
| Zoning                      | 834   | 402      | 430      | 1                    | 1                 | 52%            | 998   | 480      | 517      | 0                    | 1                 | 52%            | 875   | 434      | 435      | 5                    | 1                 | 50%            |  |  |
| TOTAL RER DEPT<br>OVERALL   | 7,088 | 4,010    | 2,110    | 351                  | 617               | 30%            | 8,333 | 4,707    | 2,495    | 400                  | 731               | 30%            | 7,887 | 4,558    | 2,370    | 374                  | 585               | 30%            |  |  |
| Fire                        | 582   | 264      | 255      | 0                    | 63                | 44%            | 737   | 350      | 319      | 0                    | 68                | 43%            | 744   | 369      | 308      | 0                    | 67                | 41%            |  |  |
| TOTAL OTHER                 | 582   | 264      | 255      | 0                    | 63                | 44%            | 737   | 350      | 319      | 0                    | 68                | 43%            | 744   | 369      | 308      | 0                    | 67                | 41%            |  |  |
| Total                       | 7,670 | 4,274    | 2,365    | 351                  | 680               | 31%            | 9,070 | 5,057    | 2,814    | 400                  | 799               | 31%            | 8,631 | 4,927    | 2,678    | 374                  | 652               | 31%            |  |  |