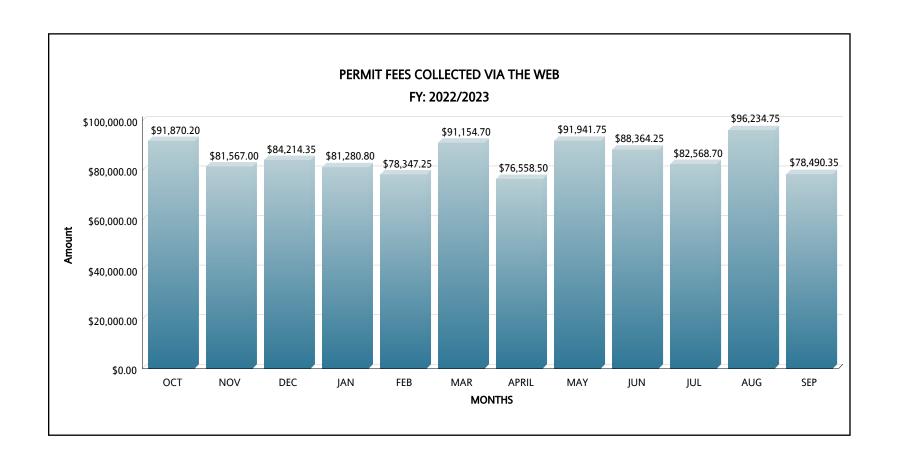

## MIAMI-DADE COUNTY DEPARTMENT OF REGULATORY AND ECONOMIC RESOURCES (RER) PERMIT SERVICES DIVISION WEB STATISTICS RE-INSPECTION FEES

FY: 2022/2023

|                 | ост          |             | NOV          |             | DEC          |             | JAN          |             | FEB          |             | MAR          |             |
|-----------------|--------------|-------------|--------------|-------------|--------------|-------------|--------------|-------------|--------------|-------------|--------------|-------------|
|                 | Transactions | Amount      |
| BUILDING        | 482          | \$37,206.00 | 440          | \$33,342.30 | 440          | \$34,200.90 | 419          | \$31,982.85 | 404          | \$31,124.25 | 494          | \$37,993.05 |
| ELECTRICAL      | 509          | \$37,062.90 | 423          | \$30,838.05 | 432          | \$31,696.65 | 457          | \$33,700.05 | 433          | \$31,839.75 | 500          | \$36,919.80 |
| MECHANICAL      | 55           | \$3,935.25  | 61           | \$4,436.10  | 64           | \$4,579.20  | 57           | \$4,078.35  | 60           | \$4,293.00  | 71           | \$5,080.05  |
| PLUMBING        | 190          | \$13,666.05 | 180          | \$12,950.55 | 191          | \$13,737.60 | 158          | \$11,519.55 | 150          | \$11,090.25 | 154          | \$11,161.80 |
| Total Per Month | 1,236        | \$91,870.20 | 1,104        | \$81,567.00 | 1,127        | \$84,214.35 | 1,091        | \$81,280.80 | 1,047        | \$78,347.25 | 1,219        | \$91,154.70 |

|                 | APRIL        |             | MAY          |             | JUN          |             | JUL          |             | AUG          |             | SEP          |             |
|-----------------|--------------|-------------|--------------|-------------|--------------|-------------|--------------|-------------|--------------|-------------|--------------|-------------|
|                 | Transactions | Amount      |
| BUILDING        | 399          | \$30,337.20 | 501          | \$39,137.85 | 479          | \$36,919.80 | 523          | \$40,568.85 | 615          | \$47,294.55 | 471          | \$35,989.65 |
| ELECTRICAL      | 437          | \$31,768.20 | 497          | \$36,776.70 | 469          | \$34,415.55 | 386          | \$28,047.60 | 413          | \$30,337.20 | 392          | \$28,620.00 |
| MECHANICAL      | 56           | \$4,006.80  | 57           | \$4,078.35  | 52           | \$3,720.60  | 51           | \$3,649.05  | 65           | \$4,650.75  | 57           | \$4,078.35  |
| PLUMBING        | 143          | \$10,446.30 | 165          | \$11,948.85 | 184          | \$13,308.30 | 143          | \$10,303.20 | 193          | \$13,952.25 | 133          | \$9,802.35  |
| Total Per Month | 1,035        | \$76,558.50 | 1,220        | \$91,941.75 | 1,184        | \$88,364.25 | 1,103        | \$82,568.70 | 1,286        | \$96,234.75 | 1,053        | \$78,490.35 |