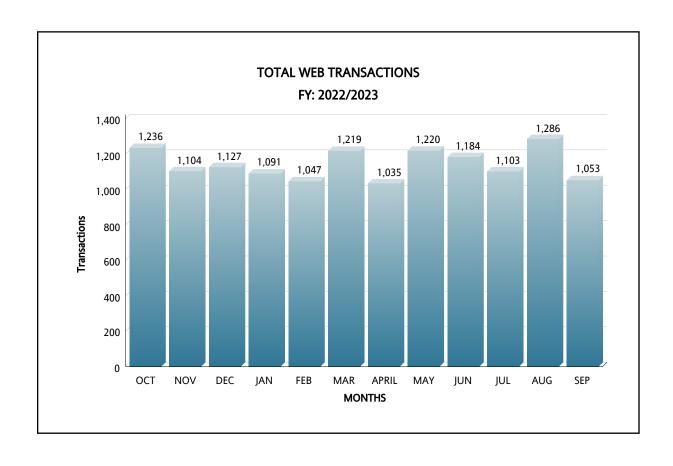

## MIAMI-DADE COUNTY DEPARTMENT OF REGULATORY AND ECONOMIC RESOURCES (RER) PERMIT SERVICES DIVISION WEB STATISTICS RE-INSPECTION FEES

FY: 2022/2023

|                 | ост          |             | NOV          |             | DEC          |             | JAN          |             | FEB          |             | MAR          |             |
|-----------------|--------------|-------------|--------------|-------------|--------------|-------------|--------------|-------------|--------------|-------------|--------------|-------------|
|                 | Transactions | Amount      |
| BUILDING        | 482          | \$37,206.00 | 440          | \$33,342.30 | 440          | \$34,200.90 | 419          | \$31,982.85 | 404          | \$31,124.25 | 494          | \$37,993.05 |
| ELECTRICAL      | 509          | \$37,062.90 | 423          | \$30,838.05 | 432          | \$31,696.65 | 457          | \$33,700.05 | 433          | \$31,839.75 | 500          | \$36,919.80 |
| MECHANICAL      | 55           | \$3,935.25  | 61           | \$4,436.10  | 64           | \$4,579.20  | 57           | \$4,078.35  | 60           | \$4,293.00  | 71           | \$5,080.05  |
| PLUMBING        | 190          | \$13,666.05 | 180          | \$12,950.55 | 191          | \$13,737.60 | 158          | \$11,519.55 | 150          | \$11,090.25 | 154          | \$11,161.80 |
| Total Per Month | 1,236        | \$91,870.20 | 1,104        | \$81,567.00 | 1,127        | \$84,214.35 | 1,091        | \$81,280.80 | 1,047        | \$78,347.25 | 1,219        | \$91,154.70 |

|                 | APRIL        |             | MAY          |             | JUN          |             | JUL          |             | AUG          |             | SEP          |             |
|-----------------|--------------|-------------|--------------|-------------|--------------|-------------|--------------|-------------|--------------|-------------|--------------|-------------|
|                 | Transactions | Amount      |
| BUILDING        | 399          | \$30,337.20 | 501          | \$39,137.85 | 479          | \$36,919.80 | 523          | \$40,568.85 | 615          | \$47,294.55 | 471          | \$35,989.65 |
| ELECTRICAL      | 437          | \$31,768.20 | 497          | \$36,776.70 | 469          | \$34,415.55 | 386          | \$28,047.60 | 413          | \$30,337.20 | 392          | \$28,620.00 |
| MECHANICAL      | 56           | \$4,006.80  | 57           | \$4,078.35  | 52           | \$3,720.60  | 51           | \$3,649.05  | 65           | \$4,650.75  | 57           | \$4,078.35  |
| PLUMBING        | 143          | \$10,446.30 | 165          | \$11,948.85 | 184          | \$13,308.30 | 143          | \$10,303.20 | 193          | \$13,952.25 | 133          | \$9,802.35  |
| Total Per Month | 1,035        | \$76,558.50 | 1,220        | \$91,941.75 | 1,184        | \$88,364.25 | 1,103        | \$82,568.70 | 1,286        | \$96,234.75 | 1,053        | \$78,490.35 |