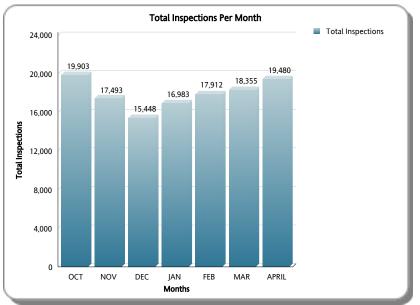

## DEPARTMENT OF REGULATORY AND ECONOMIC RESOURCES (RER)

Annual Inspections FY: 2023/2024 From OCTOBER 1st, 2023 To SEPTEMBER 30th, 2024

| Trade      | ост    | NOV    | DEC    | JAN    | FEB    | MAR    | APRIL  | Total YTD | EOY Proj* |
|------------|--------|--------|--------|--------|--------|--------|--------|-----------|-----------|
| BOILER     | 193    | 321    | 202    | 209    | 275    | 226    | 188    | 1,614     | 2,766.9   |
| BUILDING * | 6,451  | 5,642  | 4,970  | 5,419  | 5,402  | 5,650  | 6,081  | 39,615    | 67,911.4  |
| ELECTRICAL | 4,521  | 3,977  | 3,443  | 3,775  | 4,133  | 4,418  | 4,423  | 28,690    | 49,182.9  |
| LPGX       | 3      | 6      | 3      | 8      | 6      | 6      | 6      | 38        | 65.1      |
| MECHANICAL | 1,152  | 1,038  | 947    | 966    | 1,041  | 1,060  | 1,031  | 7,235     | 12,402.9  |
| PLUMBING   | 2,264  | 2,077  | 1,758  | 1,883  | 2,029  | 1,884  | 1,989  | 13,884    | 23,801.1  |
| ROOFING    | 5,095  | 4,232  | 3,998  | 4,542  | 4,895  | 4,919  | 5,481  | 33,162    | 56,849.1  |
| SIGN       | 224    | 200    | 127    | 181    | 131    | 192    | 281    | 1,336     | 2,290.3   |
| Total      | 19,903 | 17,493 | 15,448 | 16,983 | 17,912 | 18,355 | 19,480 | 125,574   | 215,269.7 |