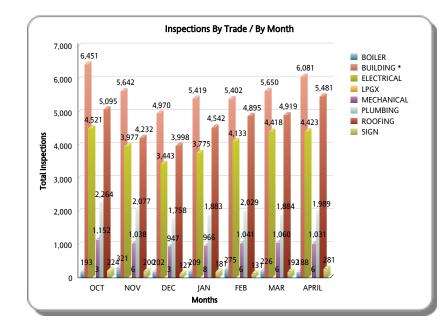

## DEPARTMENT OF REGULATORY AND ECONOMIC RESOURCES (RER)

Annual Inspections FY: 2023/2024 From OCTOBER 1st, 2023 To SEPTEMBER 30th, 2024

| Trade      | ост    | NOV    | DEC    | JAN    | FEB    | MAR    | APRIL  | Total YTD | EOY Proj* |
|------------|--------|--------|--------|--------|--------|--------|--------|-----------|-----------|
| BOILER     | 193    | 321    | 202    | 209    | 275    | 226    | 188    | 1,614     | 2,766.9   |
| BUILDING * | 6,451  | 5,642  | 4,970  | 5,419  | 5,402  | 5,650  | 6,081  | 39,615    | 67,911.4  |
| ELECTRICAL | 4,521  | 3,977  | 3,443  | 3,775  | 4,133  | 4,418  | 4,423  | 28,690    | 49,182.9  |
| LPGX       | 3      | 6      | 3      | 8      | 6      | 6      | 6      | 38        | 65.1      |
| MECHANICAL | 1,152  | 1,038  | 947    | 966    | 1,041  | 1,060  | 1,031  | 7,235     | 12,402.9  |
| PLUMBING   | 2,264  | 2,077  | 1,758  | 1,883  | 2,029  | 1,884  | 1,989  | 13,884    | 23,801.1  |
| ROOFING    | 5,095  | 4,232  | 3,998  | 4,542  | 4,895  | 4,919  | 5,481  | 33,162    | 56,849.1  |
| SIGN       | 224    | 200    | 127    | 181    | 131    | 192    | 281    | 1,336     | 2,290.3   |
| Total      | 19,903 | 17,493 | 15,448 | 16,983 | 17,912 | 18,355 | 19,480 | 125,574   | 215,269.7 |