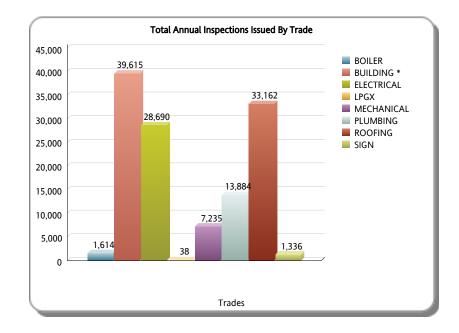

## DEPARTMENT OF REGULATORY AND ECONOMIC RESOURCES (RER)

Annual Inspections FY: 2023/2024 From OCTOBER 1st, 2023 To SEPTEMBER 30th, 2024

| Trade      | ост    | NOV    | DEC    | JAN    | FEB    | MAR    | APRIL  | Total YTD | EOY Proj* |
|------------|--------|--------|--------|--------|--------|--------|--------|-----------|-----------|
| BOILER     | 193    | 321    | 202    | 209    | 275    | 226    | 188    | 1,614     | 2,766.9   |
| BUILDING * | 6,451  | 5,642  | 4,970  | 5,419  | 5,402  | 5,650  | 6,081  | 39,615    | 67,911.4  |
| ELECTRICAL | 4,521  | 3,977  | 3,443  | 3,775  | 4,133  | 4,418  | 4,423  | 28,690    | 49,182.9  |
| LPGX       | 3      | 6      | 3      | 8      | 6      | 6      | 6      | 38        | 65.1      |
| MECHANICAL | 1,152  | 1,038  | 947    | 966    | 1,041  | 1,060  | 1,031  | 7,235     | 12,402.9  |
| PLUMBING   | 2,264  | 2,077  | 1,758  | 1,883  | 2,029  | 1,884  | 1,989  | 13,884    | 23,801.1  |
| ROOFING    | 5,095  | 4,232  | 3,998  | 4,542  | 4,895  | 4,919  | 5,481  | 33,162    | 56,849.1  |
| SIGN       | 224    | 200    | 127    | 181    | 131    | 192    | 281    | 1,336     | 2,290.3   |
| Total      | 19,903 | 17,493 | 15,448 | 16,983 | 17,912 | 18,355 | 19,480 | 125,574   | 215,269.7 |