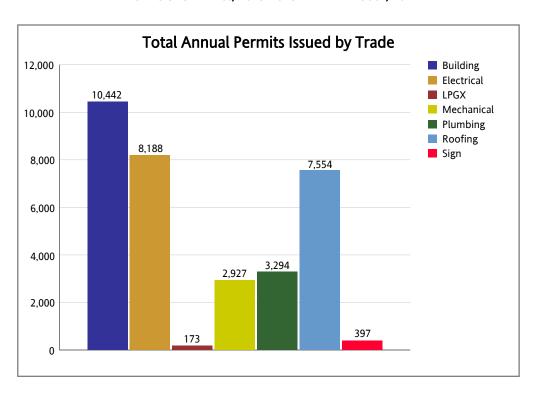

## Annual Permits Issued FY: 2023/2024 From OCTOBER 1st, 2023 To SEPTEMBER 30th, 2024

| Permit Type     | ост   | NOV   | DEC   | JAN   | FEB   | MAR   | APRIL | Total YTD | Proj YTD |
|-----------------|-------|-------|-------|-------|-------|-------|-------|-----------|----------|
| Building        | 1,564 | 1,379 | 1,242 | 1,461 | 1,408 | 1,501 | 1,887 | 10,442    | 17,901   |
| Electrical      | 1,258 | 1,242 | 987   | 1,137 | 1,123 | 1,158 | 1,283 | 8,188     | 14,037   |
| LPGX            | 23    | 25    | 21    | 20    | 32    | 28    | 24    | 173       | 297      |
| Mechanical      | 420   | 457   | 370   | 402   | 424   | 380   | 474   | 2,927     | 5,018    |
| Plumbing        | 615   | 453   | 342   | 459   | 467   | 443   | 515   | 3,294     | 5,647    |
| Roofing         | 1,071 | 875   | 1,001 | 956   | 1,114 | 1,199 | 1,338 | 7,554     | 12,950   |
| Sign            | 89    | 34    | 45    | 53    | 58    | 68    | 50    | 397       | 681      |
| Total Per Month | 5,040 | 4,465 | 4,008 | 4,488 | 4,626 | 4,777 | 5,571 | 32,975    | 56,528   |