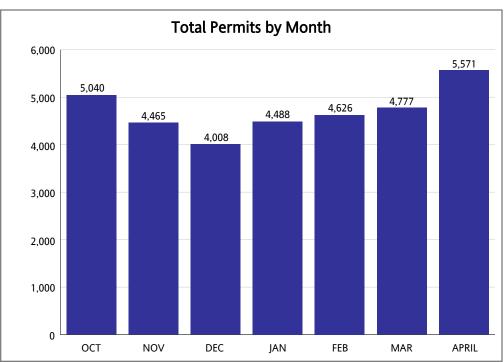

## Annual Permits Issued FY: 2023/2024 From OCTOBER 1st, 2023 To SEPTEMBER 30th, 2024

| Permit Type     | ост   | NOV   | DEC   | JAN   | FEB   | MAR   | APRIL | Total YTD | Proj YTD |
|-----------------|-------|-------|-------|-------|-------|-------|-------|-----------|----------|
| Building        | 1,564 | 1,379 | 1,242 | 1,461 | 1,408 | 1,501 | 1,887 | 10,442    | 17,901   |
| Electrical      | 1,258 | 1,242 | 987   | 1,137 | 1,123 | 1,158 | 1,283 | 8,188     | 14,037   |
| LPGX            | 23    | 25    | 21    | 20    | 32    | 28    | 24    | 173       | 297      |
| Mechanical      | 420   | 457   | 370   | 402   | 424   | 380   | 474   | 2,927     | 5,018    |
| Plumbing        | 615   | 453   | 342   | 459   | 467   | 443   | 515   | 3,294     | 5,647    |
| Roofing         | 1,071 | 875   | 1,001 | 956   | 1,114 | 1,199 | 1,338 | 7,554     | 12,950   |
| Sign            | 89    | 34    | 45    | 53    | 58    | 68    | 50    | 397       | 681      |
| Total Per Month | 5,040 | 4,465 | 4,008 | 4,488 | 4,626 | 4,777 | 5,571 | 32,975    | 56,528   |