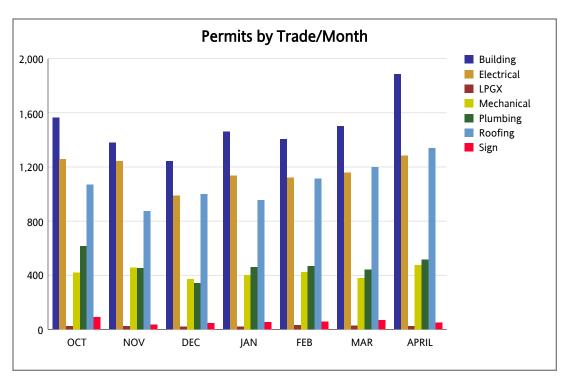

## Annual Permits Issued FY: 2023/2024 From OCTOBER 1st, 2023 To SEPTEMBER 30th, 2024

| Permit Type     | ост   | NOV   | DEC   | JAN   | FEB   | MAR   | APRIL | Total YTD | Proj YTD |
|-----------------|-------|-------|-------|-------|-------|-------|-------|-----------|----------|
| Building        | 1,564 | 1,379 | 1,242 | 1,461 | 1,408 | 1,501 | 1,887 | 10,442    | 17,901   |
| Electrical      | 1,258 | 1,242 | 987   | 1,137 | 1,123 | 1,158 | 1,283 | 8,188     | 14,037   |
| LPGX            | 23    | 25    | 21    | 20    | 32    | 28    | 24    | 173       | 297      |
| Mechanical      | 420   | 457   | 370   | 402   | 424   | 380   | 474   | 2,927     | 5,018    |
| Plumbing        | 615   | 453   | 342   | 459   | 467   | 443   | 515   | 3,294     | 5,647    |
| Roofing         | 1,071 | 875   | 1,001 | 956   | 1,114 | 1,199 | 1,338 | 7,554     | 12,950   |
| Sign            | 89    | 34    | 45    | 53    | 58    | 68    | 50    | 397       | 681      |
| Total Per Month | 5,040 | 4,465 | 4,008 | 4,488 | 4,626 | 4,777 | 5,571 | 32,975    | 56,528   |