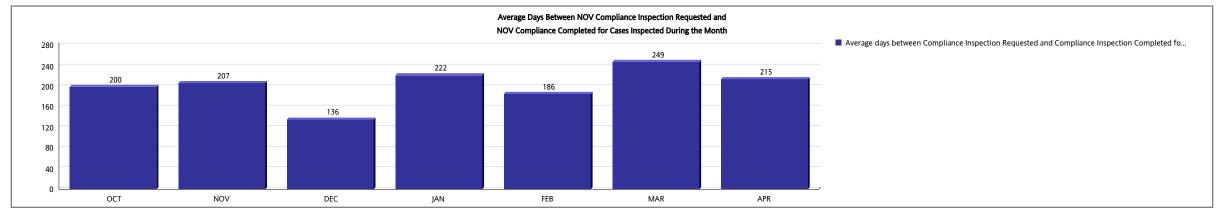

|                                                                                                                                                          | ОСТ | NOV | DEC | JAN   | FEB   | MAR | APR |
|----------------------------------------------------------------------------------------------------------------------------------------------------------|-----|-----|-----|-------|-------|-----|-----|
| Average days between NOV Compliance Inspection Requested and NOV Compliance Inspection Completed for cases inspected during the month-Unknown            |     | 210 | 138 | 186   | 171   | 254 | 222 |
| Average days between NOV Compliance Inspection Requested and NOV Compliance Inspection Completed for cases inspected during the month-Unsafe Structures* | 9   | 51  | 54  | 30    | 13    | 8   | 14  |
| Average days between NOV Compliance Inspection Requested and NOV Compliance Inspection Completed for cases inspected during the month-Building           | 0   | 607 | 559 | 0     | 0     | 592 | 0   |
| Average days between NOV Compliance Inspection Requested and NOV Compliance Inspection Completed for cases inspected during the month- Mechanical        | 0   | 0   | 0   | 0     | 0     | 0   | 0   |
| Average days between NOV Compliance Inspection Requested and NOV Compliance Inspection Completed for cases inspected during the month-Roofing            | 0   | 0   | 0   | 2,180 | 1,837 | 0   | 0   |
| Average days between Compliance Inspection Requested and Compliance Inspection Completed for cases inspected during the month                            | 200 | 207 | 136 | 222   | 186   | 249 | 215 |

\* Unsafe Structure means cases assigned to Hearing Specialist due to ticket appeal process

May 8, 2024 8:00:07 PM