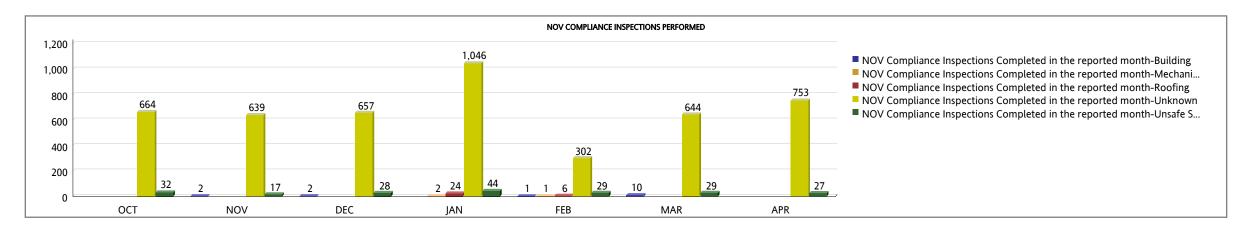

## NOTICE OF VIOLATION (NOV) COMPLIANCE INSPECTIONS PERFORMED FOR BUILDING CODE VIOLATIONS From OCTOBER 2023 To SEPTEMBER 2024

|                                                                               | ОСТ | NOV | DEC | JAN   | FEB | MAR | APR |
|-------------------------------------------------------------------------------|-----|-----|-----|-------|-----|-----|-----|
| NOV Compliance Inspections Completed in the reported month-Unknown            | 664 | 639 | 657 | 1,046 | 302 | 644 | 753 |
| NOV Compliance Inspections Completed in the reported month-Unsafe Structures* | 32  | 17  | 28  | 44    | 29  | 29  | 27  |
| NOV Compliance Inspections Completed in the reported month-Building           | 0   | 2   | 2   | 0     | 1   | 10  | 0   |
| NOV Compliance Inspections Completed in the reported month-Mechanical         | 0   | 0   | 0   | 2     | 1   | 0   | 0   |
| NOV Compliance Inspections Completed in the reported month-Roofing            | 0   | 0   | 0   | 24    | 6   | 0   | 0   |
| NOV Compliance Inspections Completed in the reported month                    | 696 | 658 | 687 | 1,116 | 339 | 683 | 780 |

<sup>\*</sup> Unsafe Structure means cases assigned to Hearing Specialist due to ticket appeal process

May 8, 2024 8:00:07 PM