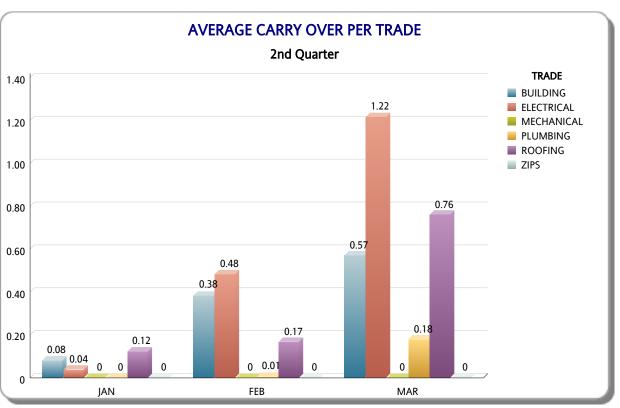

## From OCTOBER 1st, 2023 To SEPTEMBER 30th, 2024

| TRADE                                      | ост                |               |                                   | NOV                |                 |                |                                | DEC                |                 |                |                                  |                           |
|--------------------------------------------|--------------------|---------------|-----------------------------------|--------------------|-----------------|----------------|--------------------------------|--------------------|-----------------|----------------|----------------------------------|---------------------------|
| INADE                                      | # of Inspectors    | # Carry Overs | # of Working Days                 | Avg Carry Over/Day | # of Inspectors | # Carry Overs  | # of Working Days              | Avg Carry Over/Day | # of Inspectors | # Carry Overs  | # of Working Days                | Avg Carry Over/Day        |
| BUILDING                                   | 7                  | 68            | 21                                | 0.46               | 7               | 120            | 19                             | 0.90               | 7               | 13             | 20                               | 0.09                      |
| ELECTRICAL                                 | 11                 | 118           | 21                                | 0.51               | 11              | 116            | 19                             | 0.56               | 11              | 9              | 20                               | 0.04                      |
| MECHANICAL                                 | 13                 | 0             | 21                                | 0                  | 13              | 0              | 19                             | 0                  | 13              | 1              | 20                               | 0.00                      |
| PLUMBING                                   | 9                  | 0             | 21                                | 0                  | 9               | 0              | 19                             | 0                  | 9               | 0              | 20                               | 0                         |
| ROOFING                                    | 5                  | 50            | 21                                | 0.48               | 5               | 53             | 19                             | 0.56               | 5               | 64             | 20                               | 0.64                      |
| ZIPS                                       | 0                  | 1             | 21                                | 0                  | 0               | 3              | 19                             | 0                  | 0               | 0              | 20                               | 0                         |
| Summary                                    | 45                 | 237           | 21                                | 0.25               | 45              | 292            | 19                             | 0.34               | 45              | 87             | 20                               | 0.10                      |
|                                            |                    |               | JAN                               |                    | FEB             |                |                                | MAR                |                 |                |                                  |                           |
|                                            |                    |               | JAN                               |                    |                 |                | FEB                            |                    |                 |                | MAR                              |                           |
| TRADE                                      | # of Inspectors    | # Carry Overs | JAN # of Working Days             | Avg Carry Over/Day | # of Inspectors | # Carry Overs  | FEB # of Working Days          | Avg Carry Over/Day | # of Inspectors | # Carry Overs  | MAR # of Working Days            | Avg Carry Over/Day        |
| TRADE                                      | # of Inspectors    | # Carry Overs |                                   | Avg Carry Over/Day | # of Inspectors | # Carry Overs  |                                | Avg Carry Over/Day | # of Inspectors | -              |                                  | Avg Carry Over/Day        |
|                                            | ·                  | ,             | # of Working Days                 |                    |                 | -              | # of Working Days              |                    | ·               | 84             | # of Working Days                |                           |
| BUILDING                                   | 7                  | 12            | # of Working Days                 | 0.08               | 7               | 51             | # of Working Days              | 0.38               | 7               | 84             | # of Working Days                | 0.57                      |
| BUILDING                                   | 7                  | 12            | # of Working Days 21 21           | 0.08               | 7               | 51             | # of Working Days  19 19       | 0.38               | 7               | 84<br>281      | # of Working Days 21 21          | 0.57                      |
| BUILDING  ELECTRICAL  MECHANICAL           | 7 11 13            | 12<br>9<br>0  | # of Working Days 21 21 21        | 0.08               | 7 11 13         | 51<br>101<br>0 | # of Working Days  19 19 19    | 0.38<br>0.48       | 7 11 13         | 84<br>281<br>0 | # of Working Days 21 21 21       | 0.57<br>1.22              |
| BUILDING  ELECTRICAL  MECHANICAL  PLUMBING | 7<br>11<br>13<br>9 | 12<br>9<br>0  | # of Working Days  21  21  21  21 | 0.08<br>0.04<br>0  | 7<br>11<br>13   | 51<br>101<br>0 | # of Working Days  19 19 19 19 | 0.38<br>0.48<br>0  | 7<br>11<br>13   | 84<br>281<br>0 | # of Working Days 21 21 21 21 21 | 0.57<br>1.22<br>0<br>0.18 |