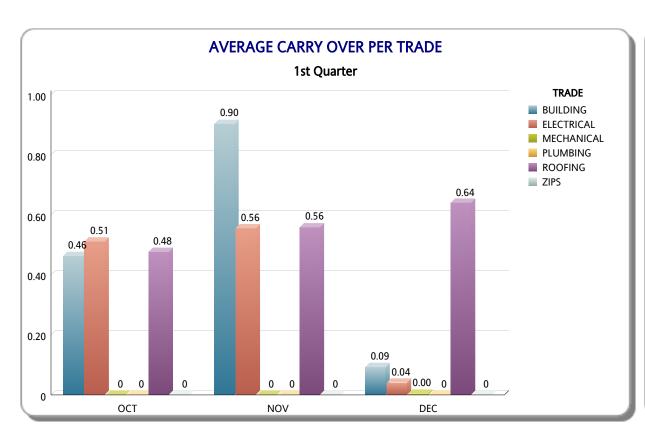

## From OCTOBER 1st, 2023 To SEPTEMBER 30th, 2024

| TRADE                                      | ост                |               |                                   | NOV                |                 |                |                                | DEC                |                 |                |                                  |                           |
|--------------------------------------------|--------------------|---------------|-----------------------------------|--------------------|-----------------|----------------|--------------------------------|--------------------|-----------------|----------------|----------------------------------|---------------------------|
| INADE                                      | # of Inspectors    | # Carry Overs | # of Working Days                 | Avg Carry Over/Day | # of Inspectors | # Carry Overs  | # of Working Days              | Avg Carry Over/Day | # of Inspectors | # Carry Overs  | # of Working Days                | Avg Carry Over/Day        |
| BUILDING                                   | 7                  | 68            | 21                                | 0.46               | 7               | 120            | 19                             | 0.90               | 7               | 13             | 20                               | 0.09                      |
| ELECTRICAL                                 | 11                 | 118           | 21                                | 0.51               | 11              | 116            | 19                             | 0.56               | 11              | 9              | 20                               | 0.04                      |
| MECHANICAL                                 | 13                 | 0             | 21                                | 0                  | 13              | 0              | 19                             | 0                  | 13              | 1              | 20                               | 0.00                      |
| PLUMBING                                   | 9                  | 0             | 21                                | 0                  | 9               | 0              | 19                             | 0                  | 9               | 0              | 20                               | 0                         |
| ROOFING                                    | 5                  | 50            | 21                                | 0.48               | 5               | 53             | 19                             | 0.56               | 5               | 64             | 20                               | 0.64                      |
| ZIPS                                       | 0                  | 1             | 21                                | 0                  | 0               | 3              | 19                             | 0                  | 0               | 0              | 20                               | 0                         |
| Summary                                    | 45                 | 237           | 21                                | 0.25               | 45              | 292            | 19                             | 0.34               | 45              | 87             | 20                               | 0.10                      |
|                                            |                    |               | JAN                               |                    | FEB             |                |                                | MAR                |                 |                |                                  |                           |
|                                            |                    |               | JAN                               |                    |                 |                | FEB                            |                    |                 |                | MAR                              |                           |
| TRADE                                      | # of Inspectors    | # Carry Overs | JAN # of Working Days             | Avg Carry Over/Day | # of Inspectors | # Carry Overs  | FEB # of Working Days          | Avg Carry Over/Day | # of Inspectors | # Carry Overs  | MAR # of Working Days            | Avg Carry Over/Day        |
| TRADE                                      | # of Inspectors    | # Carry Overs |                                   | Avg Carry Over/Day | # of Inspectors | # Carry Overs  |                                | Avg Carry Over/Day | # of Inspectors | -              |                                  | Avg Carry Over/Day        |
|                                            | ·                  | ,             | # of Working Days                 |                    |                 | -              | # of Working Days              |                    | ·               | 84             | # of Working Days                |                           |
| BUILDING                                   | 7                  | 12            | # of Working Days                 | 0.08               | 7               | 51             | # of Working Days              | 0.38               | 7               | 84             | # of Working Days                | 0.57                      |
| BUILDING                                   | 7                  | 12            | # of Working Days 21 21           | 0.08               | 7               | 51             | # of Working Days  19 19       | 0.38               | 7               | 84<br>281      | # of Working Days 21 21          | 0.57                      |
| BUILDING  ELECTRICAL  MECHANICAL           | 7 11 13            | 12<br>9<br>0  | # of Working Days 21 21 21        | 0.08               | 7 11 13         | 51<br>101<br>0 | # of Working Days  19 19 19    | 0.38<br>0.48       | 7 11 13         | 84<br>281<br>0 | # of Working Days 21 21 21       | 0.57<br>1.22              |
| BUILDING  ELECTRICAL  MECHANICAL  PLUMBING | 7<br>11<br>13<br>9 | 12<br>9<br>0  | # of Working Days  21  21  21  21 | 0.08<br>0.04<br>0  | 7<br>11<br>13   | 51<br>101<br>0 | # of Working Days  19 19 19 19 | 0.38<br>0.48<br>0  | 7<br>11<br>13   | 84<br>281<br>0 | # of Working Days 21 21 21 21 21 | 0.57<br>1.22<br>0<br>0.18 |