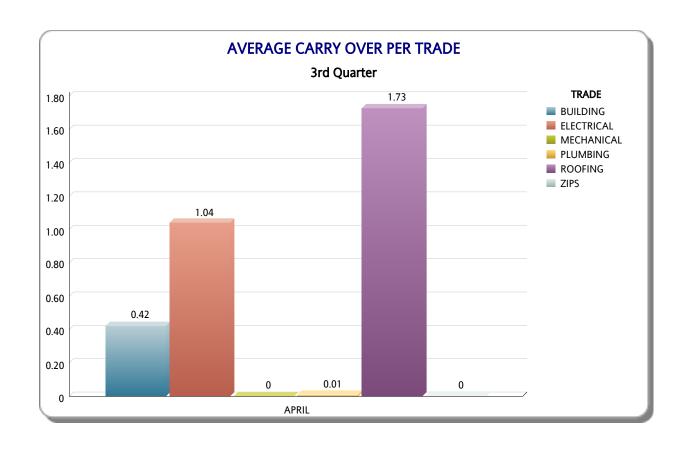

# **Business Plan**

FY: 2023/2024

From OCTOBER 1st, 2023 To SEPTEMBER 30th, 2024

| TRADE      | APRIL           |               |                   |                    |  |  |  |  |  |
|------------|-----------------|---------------|-------------------|--------------------|--|--|--|--|--|
| IKADE      | # of Inspectors | # Carry Overs | # of Working Days | Avg Carry Over/Day |  |  |  |  |  |
| BUILDING   | 7               | 65            | 22                | 0.42               |  |  |  |  |  |
| ELECTRICAL | 11              | 252           | 22                | 1.04               |  |  |  |  |  |
| MECHANICAL | 13              | 0             | 22                | 0                  |  |  |  |  |  |
| PLUMBING   | 9               | 2             | 22                | 0.01               |  |  |  |  |  |
| ROOFING    | 5               | 190           | 22                | 1.73               |  |  |  |  |  |
| ZIPS       | 0               | 6             | 22                | 0                  |  |  |  |  |  |
| Summary    | 45              | 515           | 22                | 0.52               |  |  |  |  |  |