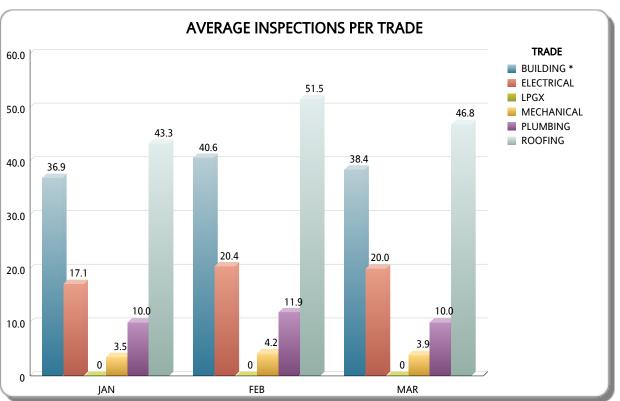

| TRADE      | JAN             |                  |                   |                     | FEB             |                  |                   |                     | MAR             |                  |                   |                     |
|------------|-----------------|------------------|-------------------|---------------------|-----------------|------------------|-------------------|---------------------|-----------------|------------------|-------------------|---------------------|
|            | # of Inspectors | # of Inspections | # of Working Days | Avg Inspections/Day | # of Inspectors | # of Inspections | # of Working Days | Avg Inspections/Day | # of Inspectors | # of Inspections | # of Working Days | Avg Inspections/Day |
| BUILDING * | 7               | 5,419            | 21                | 36.9                | 7               | 5,402            | 19                | 40.6                | 7               | 5,650            | 21                | 38.4                |
| ELECTRICAL | 11              | 3,956            | 21                | 17.1                | 11              | 4,264            | 19                | 20.4                | 11              | 4,610            | 21                | 20.0                |
| MECHANICAL | 13              | 966              | 21                | 3.5                 | 13              | 1,041            | 19                | 4.2                 | 13              | 1,060            | 21                | 3.9                 |
| PLUMBING   | 9               | 1,891            | 21                | 10.0                | 9               | 2,035            | 19                | 11.9                | 9               | 1,890            | 21                | 10.0                |
| ROOFING    | 5               | 4,542            | 21                | 43.3                | 5               | 4,895            | 19                | 51.5                | 5               | 4,919            | 21                | 46.8                |
| Total      | 45              | 16,774           | 21                | 17.8                | 45              | 17,637           | 19                | 20.6                | 45              | 18,129           | 21                | 19.2                |