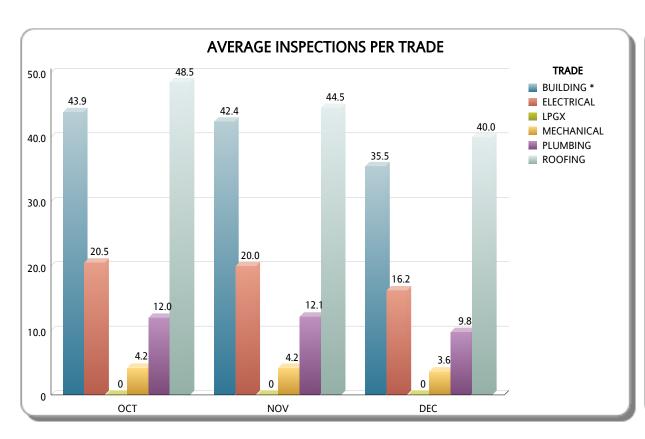

### **Business Plan**

FY: 2023 / 2024

| TRADE      | ост             |                  |                   |                     | NOV             |                  |                   |                     | DEC             |                  |                   |                     |
|------------|-----------------|------------------|-------------------|---------------------|-----------------|------------------|-------------------|---------------------|-----------------|------------------|-------------------|---------------------|
|            | # of Inspectors | # of Inspections | # of Working Days | Avg Inspections/Day | # of Inspectors | # of Inspections | # of Working Days | Avg Inspections/Day | # of Inspectors | # of Inspections | # of Working Days | Avg Inspections/Day |
| BUILDING * | 7               | 6,451            | 21                | 43.9                | 7               | 5,642            | 19                | 42.4                | 7               | 4,970            | 20                | 35.5                |
| ELECTRICAL | 11              | 4,745            | 21                | 20.5                | 11              | 4,177            | 19                | 20.0                | 11              | 3,570            | 20                | 16.2                |
| MECHANICAL | 13              | 1,152            | 21                | 4.2                 | 13              | 1,038            | 19                | 4.2                 | 13              | 947              | 20                | 3.6                 |
| PLUMBING   | 9               | 2,267            | 21                | 12.0                | 9               | 2,083            | 19                | 12.2                | 9               | 1,761            | 20                | 9.8                 |
| ROOFING    | 5               | 5,095            | 21                | 48.5                | 5               | 4,232            | 19                | 44.5                | 5               | 3,998            | 20                | 40.0                |
| Total      | 45              | 19,710           | 21                | 20.9                | 45              | 17,172           | 19                | 20.1                | 45              | 15,246           | 20                | 16.9                |