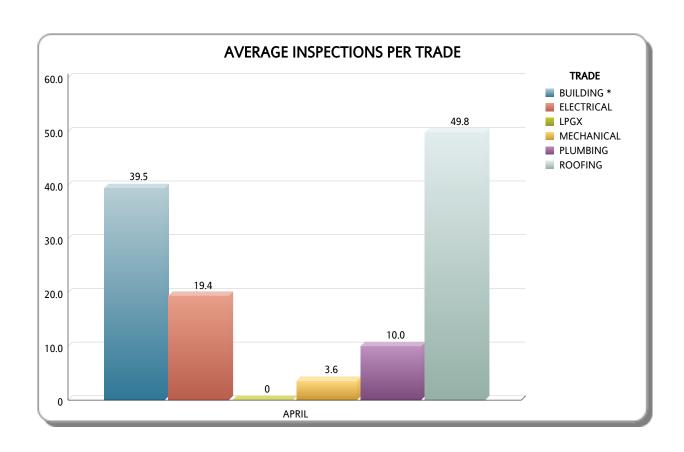

## **Business Plan**

FY: 2023 / 2024

| TRADE      | APRIL           |                  |                   |                     |  |  |  |  |  |
|------------|-----------------|------------------|-------------------|---------------------|--|--|--|--|--|
| IKADE      | # of Inspectors | # of Inspections | # of Working Days | Avg Inspections/Day |  |  |  |  |  |
| BUILDING * | 7               | 6,081            | 22                | 39.5                |  |  |  |  |  |
| ELECTRICAL | 11              | 4,704            | 22                | 19.4                |  |  |  |  |  |
| MECHANICAL | 13              | 1,031            | 22                | 3.6                 |  |  |  |  |  |
| PLUMBING   | 9               | 1,995            | 22                | 10.1                |  |  |  |  |  |
| ROOFING    | 5               | 5,481            | 22                | 49.8                |  |  |  |  |  |
| Total      | 45              | 19,292           | 22                | 19.5                |  |  |  |  |  |