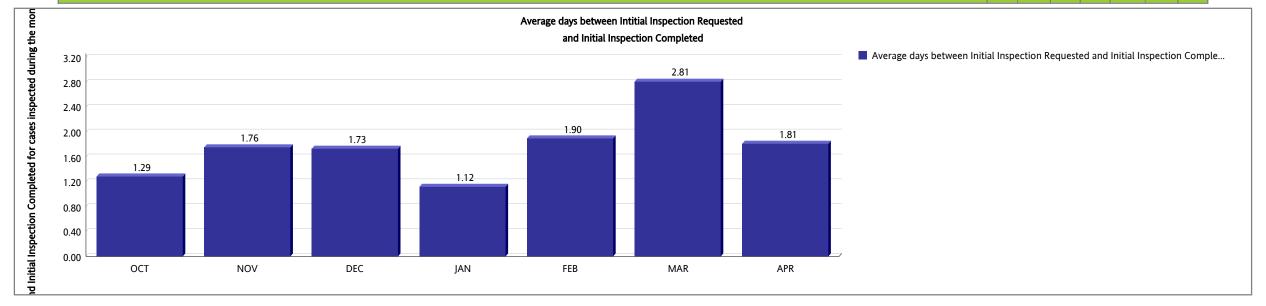

## MIAMI-DADE COUNTY DEPARTMENT OF REGULATORY AND ECONOMIC RESOURCES (RER)

Business Plan
COMPLAINTS RECEIVED FOR BUILDING CODE VIOLATIONS
Fiscal Year: 2023 / 2024

|                                                                                                                                                                                                                  | ОСТ  | NOV  | DEC  | JAN  | FEB   | MAR  | APR  |
|------------------------------------------------------------------------------------------------------------------------------------------------------------------------------------------------------------------|------|------|------|------|-------|------|------|
| Ave. days between Initial Inspections Requested and Initial Inspection Completed for cases inspected during the month and case open date as far back as October 2003- Building                                   |      | 3.00 | 0.50 | 1.40 | 10.00 | 0    | 4.00 |
| Ave. days between Initial Inspections Requested and Initial Inspection Completed for cases inspected during the month and case open date as far back as October 2003- Mechanical                                 | 0    | 0    | 0    | 0    | 0     | 0    | 0    |
| Ave. days between Initial Inspections Requested and Initial Inspection Completed for cases inspected during the month and case open date as far back as October 2003- Roofing                                    | 0    | 0    | 0    | 0    | 0     | 0    | 0    |
| Ave. days between Initial Inspections Requested and Initial Inspection Completed for cases inspected during the month and case open date as far back as October 2003-Handled by Unsafe Structure Unit Inspectors | 0    | 0    | 0    | 0    | 0     | 0    | 0    |
| Ave. days between Initial Inspections Requested and Initial Inspection Completed for cases inspected during the month and case open date as far back as October 2003-Unknown                                     | 1.29 | 1.75 | 1.75 | 1.12 | 1.89  | 2.82 | 1.81 |
| Average days between Initial Inspection Requested and Initial Inspection Completed for cases inspected during the month and case open date as far back as October 2003                                           | 1.29 | 1.76 | 1.73 | 1.12 | 1.90  | 2.81 | 1.81 |