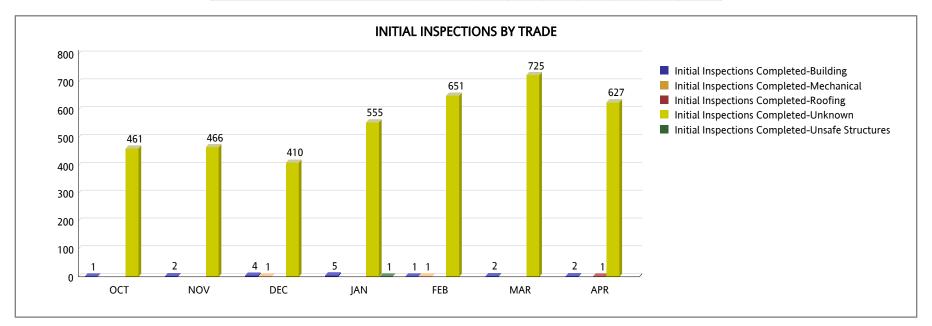

## MIAMI-DADE COUNTY DEPARTMENT OF REGULATORY AND ECONOMIC RESOURCES (RER)

Business Plan
COMPLAINTS RECEIVED FOR BUILDING CODE VIOLATIONS

Fiscal Year: 2023 / 2024

|                                                 | ОСТ | NOV | DEC | JAN | FEB | MAR | APR | FYTD  |
|-------------------------------------------------|-----|-----|-----|-----|-----|-----|-----|-------|
| Initial Inspections Completed-Building          | 1   | 2   | 4   | 5   | 1   | 2   | 2   | 17    |
| Initial Inspections Completed-Mechanical        | 0   | 0   | 1   | 0   | 1   | 0   | 0   | 2     |
| Initial Inspections Completed-Roofing           | 0   | 0   | 0   | 0   | 0   | 0   | 1   | 1     |
| Initial Inspections Completed-Unknown           | 461 | 466 | 410 | 555 | 651 | 725 | 627 | 3,895 |
| Initial Inspections Completed-Unsafe Structures | 0   | 0   | 0   | 1   | 0   | 0   | 0   | 1     |
| Initial Inspections Completed                   | 462 | 468 | 415 | 561 | 653 | 727 | 630 | 3,916 |