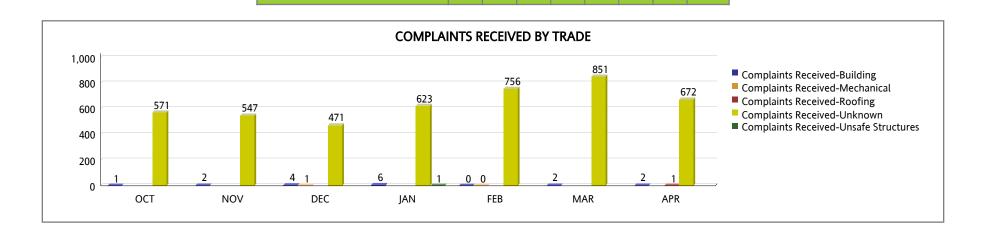

## MIAMI-DADE COUNTY DEPARTMENT OF REGULATORY AND ECONOMIC RESOURCES (RER)

Business Plan

Complaints Received 572 549 476 630 756 853 675 4,511

COMPLAINTS RECEIVED FOR BUILDING CODE VIOLATIONS
Fiscal Year: 2023 / 2024

|                                       | ОСТ | NOV | DEC | JAN | FEB | MAR | APR | FYTD  |
|---------------------------------------|-----|-----|-----|-----|-----|-----|-----|-------|
| Complaints Received-Building          | 1   | 2   | 4   | 6   | 0   | 2   | 2   | 17    |
| Complaints Received-Mechanical        | 0   | 0   | 1   | 0   | 0   | 0   | 0   | 1     |
| Complaints Received-Roofing           | 0   | 0   | 0   | 0   | 0   | 0   | 1   | 1     |
| Complaints Received-Unknown           | 571 | 547 | 471 | 623 | 756 | 851 | 672 | 4,491 |
| Complaints Received-Unsafe Structures | 0   | 0   | 0   | 1   | 0   | 0   | 0   | 1     |