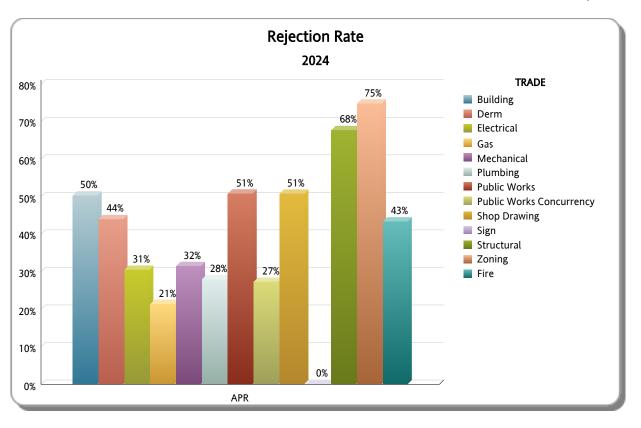

### **Business Plan**

\*Includes Mplantrk and Fastrack only
FY: 2023 / 2024
From October 1st, 2023 To SEPTEMBER 30th, 2024

|                          | APR   |          |          |                   |                |             |  |  |  |  |  |  |
|--------------------------|-------|----------|----------|-------------------|----------------|-------------|--|--|--|--|--|--|
| TRADE                    | TOTAL | APPROVED | REJECTED | Approved as Noted | Not Applicable | % REJECTION |  |  |  |  |  |  |
| Building                 | 487   | 181      | 245      | 61                | 0              | 50%         |  |  |  |  |  |  |
| Derm                     | 384   | 166      | 169      | 0                 | 49             | 44%         |  |  |  |  |  |  |
| Electrical               | 475   | 200      | 145      | 102               | 28             | 31%         |  |  |  |  |  |  |
| Gas                      | 14    | 4        | 3        | 4                 | 3              | 21%         |  |  |  |  |  |  |
| Mechanical               | 311   | 37       | 98       | 61                | 115            | 32%         |  |  |  |  |  |  |
| Plumbing                 | 332   | 74       | 93       | 77                | 88             | 28%         |  |  |  |  |  |  |
| Public Works             | 299   | 59       | 152      | 0                 | 88             | 51%         |  |  |  |  |  |  |
| Public Works Concurrency | 150   | 88       | 41       | 0                 | 21             | 27%         |  |  |  |  |  |  |
| Shop Drawing             | 254   | 118      | 129      | 5                 | 2              | 51%         |  |  |  |  |  |  |
| Sign                     | 54    | 47       | 0        | 0                 | 7              | 0%          |  |  |  |  |  |  |
| Structural               | 657   | 156      | 445      | 32                | 24             | 68%         |  |  |  |  |  |  |
| Zoning                   | 711   | 176      | 532      | 2                 | 1              | 75%         |  |  |  |  |  |  |
| TOTAL RER DEPT OVERALL   | 4,128 | 1,306    | 2,052    | 344               | 426            | 50%         |  |  |  |  |  |  |
| Fire                     | 212   | 87       | 92       | 1                 | 32             | 43%         |  |  |  |  |  |  |
| TOTAL OTHER              | 212   | 87       | 92       | 1                 | 32             | 43%         |  |  |  |  |  |  |
| Total                    | 4,340 | 1,393    | 2,144    | 345               | 458            | 49%         |  |  |  |  |  |  |