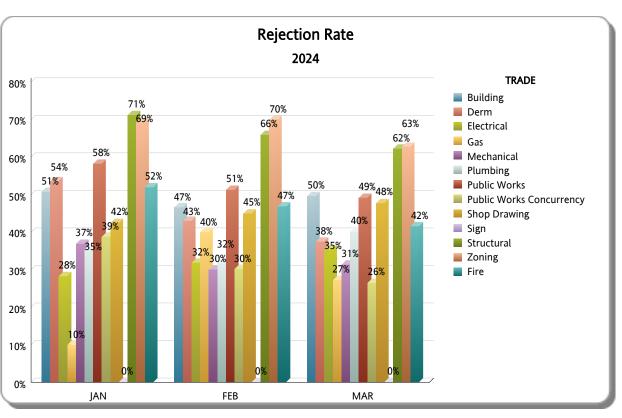

|                             |       | JAN      |          |                      |                   |                |       | FEB      |          |                      |                   |                |       | MAR      |          |                      |                   |                |  |
|-----------------------------|-------|----------|----------|----------------------|-------------------|----------------|-------|----------|----------|----------------------|-------------------|----------------|-------|----------|----------|----------------------|-------------------|----------------|--|
| TRADE                       | TOTAL | APPROVED | REJECTED | Approved as<br>Noted | Not<br>Applicable | %<br>REJECTION | TOTAL | APPROVED | REJECTED | Approved as<br>Noted | Not<br>Applicable | %<br>REJECTION | TOTAL | APPROVED | REJECTED | Approved as<br>Noted | Not<br>Applicable | %<br>REJECTION |  |
| Building                    | 325   | 97       | 165      | 62                   | 1                 | 51%            | 283   | 107      | 132      | 43                   | 1                 | 47%            | 387   | 151      | 192      | 42                   | 2                 | 50%            |  |
| Derm                        | 265   | 104      | 142      | 0                    | 19                | 54%            | 223   | 95       | 96       | 0                    | 32                | 43%            | 280   | 133      | 105      | 0                    | 42                | 38%            |  |
| Electrical                  | 357   | 122      | 101      | 123                  | 11                | 28%            | 408   | 172      | 130      | 89                   | 17                | 32%            | 469   | 166      | 166      | 123                  | 14                | 35%            |  |
| Gas                         | 10    | 4        | 1        | 3                    | 2                 | 10%            | 10    | 3        | 4        | 2                    | 1                 | 40%            | 11    | 6        | 3        | 0                    | 2                 | 27%            |  |
| Mechanical                  | 279   | 40       | 103      | 63                   | 73                | 37%            | 233   | 33       | 70       | 43                   | 87                | 30%            | 255   | 42       | 80       | 45                   | 88                | 31%            |  |
| Plumbing                    | 243   | 38       | 86       | 60                   | 59                | 35%            | 217   | 39       | 69       | 62                   | 47                | 32%            | 247   | 36       | 99       | 50                   | 62                | 40%            |  |
| Public Works                | 309   | 57       | 180      | 0                    | 72                | 58%            | 232   | 47       | 119      | 0                    | 66                | 51%            | 240   | 40       | 118      | 0                    | 82                | 49%            |  |
| Public Works<br>Concurrency | 152   | 86       | 59       | 0                    | 7                 | 39%            | 86    | 55       | 26       | 0                    | 5                 | 30%            | 102   | 61       | 27       | 0                    | 14                | 26%            |  |
| Shop Drawing                | 252   | 143      | 107      | 0                    | 2                 | 42%            | 309   | 161      | 139      | 7                    | 2                 | 45%            | 289   | 143      | 138      | 4                    | 4                 | 48%            |  |
| Sign                        | 33    | 32       | 0        | 0                    | 1                 | 0%             | 68    | 61       | 0        | 0                    | 7                 | 0%             | 65    | 53       | 0        | 0                    | 12                | 0%             |  |
| Structural                  | 594   | 106      | 423      | 50                   | 15                | 71%            | 446   | 119      | 294      | 19                   | 14                | 66%            | 591   | 187      | 368      | 16                   | 20                | 62%            |  |
| Zoning                      | 471   | 143      | 326      | 1                    | 1                 | 69%            | 535   | 159      | 374      | 0                    | 2                 | 70%            | 529   | 193      | 332      | 4                    | 0                 | 63%            |  |
| TOTAL RER DEPT<br>OVERALL   | 3,290 | 972      | 1,693    | 362                  | 263               | 51%            | 3,050 | 1,051    | 1,453    | 265                  | 281               | 48%            | 3,465 | 1,211    | 1,628    | 284                  | 342               | 47%            |  |
| Fire                        | 252   | 94       | 131      | 0                    | 27                | 52%            | 192   | 75       | 90       | 0                    | 27                | 47%            | 250   | 114      | 104      | 0                    | 32                | 42%            |  |
| TOTAL OTHER                 | 252   | 94       | 131      | 0                    | 27                | 52%            | 192   | 75       | 90       | 0                    | 27                | 47%            | 250   | 114      | 104      | 0                    | 32                | 42%            |  |
| Total                       | 3,542 | 1,066    | 1,824    | 362                  | 290               | 51%            | 3,242 | 1,126    | 1,543    | 265                  | 308               | 48%            | 3,715 | 1,325    | 1,732    | 284                  | 374               | 47%            |  |