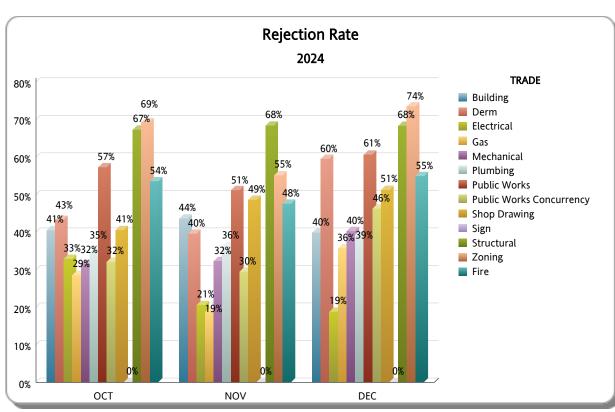

|                             |       | ост      |          |                      |                   |                |       | NOV      |          |                      |                   |                |       | DEC      |          |                      |                   |                |  |
|-----------------------------|-------|----------|----------|----------------------|-------------------|----------------|-------|----------|----------|----------------------|-------------------|----------------|-------|----------|----------|----------------------|-------------------|----------------|--|
| TRADE                       | TOTAL | APPROVED | REJECTED | Approved as<br>Noted | Not<br>Applicable | %<br>REJECTION | TOTAL | APPROVED | REJECTED | Approved as<br>Noted | Not<br>Applicable | %<br>REJECTION | TOTAL | APPROVED | REJECTED | Approved as<br>Noted | Not<br>Applicable | %<br>REJECTION |  |
| Building                    | 311   | 133      | 126      | 52                   | 0                 | 41%            | 275   | 110      | 120      | 44                   | 1                 | 44%            | 406   | 155      | 162      | 89                   | 0                 | 40%            |  |
| Derm                        | 282   | 141      | 122      | 0                    | 19                | 43%            | 240   | 130      | 95       | 0                    | 15                | 40%            | 403   | 138      | 240      | 0                    | 25                | 60%            |  |
| Electrical                  | 380   | 125      | 125      | 95                   | 35                | 33%            | 374   | 127      | 77       | 125                  | 45                | 21%            | 436   | 147      | 82       | 174                  | 33                | 19%            |  |
| Gas                         | 7     | 3        | 2        | 2                    | 0                 | 29%            | 16    | 5        | 3        | 6                    | 2                 | 19%            | 14    | 6        | 5        | 3                    | 0                 | 36%            |  |
| Mechanical                  | 244   | 32       | 77       | 69                   | 66                | 32%            | 229   | 29       | 74       | 58                   | 68                | 32%            | 315   | 28       | 127      | 90                   | 70                | 40%            |  |
| Plumbing                    | 275   | 82       | 95       | 48                   | 50                | 35%            | 229   | 58       | 83       | 42                   | 46                | 36%            | 381   | 86       | 150      | 96                   | 49                | 39%            |  |
| Public Works                | 260   | 52       | 149      | 0                    | 59                | 57%            | 246   | 67       | 126      | 0                    | 53                | 51%            | 328   | 63       | 199      | 0                    | 66                | 61%            |  |
| Public Works<br>Concurrency | 137   | 87       | 44       | 0                    | 6                 | 32%            | 122   | 82       | 36       | 0                    | 4                 | 30%            | 229   | 120      | 106      | 0                    | 3                 | 46%            |  |
| Shop Drawing                | 281   | 166      | 114      | 0                    | 1                 | 41%            | 259   | 122      | 126      | 2                    | 9                 | 49%            | 195   | 89       | 100      | 6                    | 0                 | 51%            |  |
| Sign                        | 63    | 45       | 0        | 0                    | 18                | 0%             | 59    | 26       | 0        | 0                    | 33                | 0%             | 36    | 33       | 0        | 0                    | 3                 | 0%             |  |
| Structural                  | 566   | 154      | 381      | 25                   | 6                 | 67%            | 443   | 109      | 303      | 12                   | 19                | 68%            | 493   | 110      | 337      | 27                   | 19                | 68%            |  |
| Zoning                      | 599   | 175      | 415      | 8                    | 1                 | 69%            | 564   | 245      | 311      | 7                    | 1                 | 55%            | 623   | 165      | 458      | 0                    | 0                 | 74%            |  |
| TOTAL RER DEPT<br>OVERALL   | 3,405 | 1,195    | 1,650    | 299                  | 261               | 48%            | 3,056 | 1,110    | 1,354    | 296                  | 296               | 44%            | 3,859 | 1,140    | 1,966    | 485                  | 268               | 51%            |  |
| Fire                        | 239   | 85       | 128      | 0                    | 26                | 54%            | 229   | 102      | 109      | 0                    | 18                | 48%            | 202   | 77       | 111      | 0                    | 14                | 55%            |  |
| TOTAL OTHER                 | 239   | 85       | 128      | 0                    | 26                | 54%            | 229   | 102      | 109      | 0                    | 18                | 48%            | 202   | 77       | 111      | 0                    | 14                | 55%            |  |
| Total                       | 3,644 | 1,280    | 1,778    | 299                  | 287               | 49%            | 3,285 | 1,212    | 1,463    | 296                  | 314               | 45%            | 4,061 | 1,217    | 2,077    | 485                  | 282               | 51%            |  |