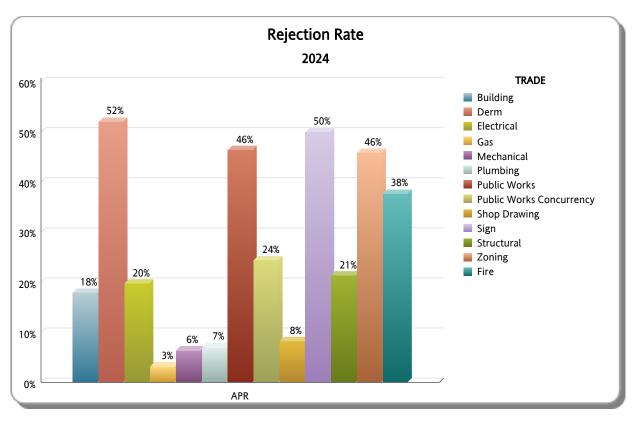

#### **Business Plan**

\*Includes Mplantrk and Fastrack only

FY: 2023 / 2024

From OCTOBER 1st, 2023 To SEPTEMBER 30th, 2024

|                          | APR   |          |          |                   |                |             |  |  |  |  |  |  |
|--------------------------|-------|----------|----------|-------------------|----------------|-------------|--|--|--|--|--|--|
| TRADE                    | TOTAL | APPROVED | REJECTED | Approved as Noted | Not Applicable | % REJECTION |  |  |  |  |  |  |
| Building                 | 542   | 334      | 97       | 95                | 16             | 18%         |  |  |  |  |  |  |
| Derm                     | 340   | 160      | 177      | 0                 | 3              | 52%         |  |  |  |  |  |  |
| Electrical               | 572   | 415      | 113      | 32                | 12             | 20%         |  |  |  |  |  |  |
| Gas                      | 31    | 22       | 1        | 8                 | 0              | 3%          |  |  |  |  |  |  |
| Mechanical               | 452   | 236      | 29       | 167               | 20             | 6%          |  |  |  |  |  |  |
| Plumbing                 | 583   | 384      | 41       | 138               | 20             | 7%          |  |  |  |  |  |  |
| Public Works             | 211   | 105      | 98       | 0                 | 8              | 46%         |  |  |  |  |  |  |
| Public Works Concurrency | 86    | 62       | 21       | 0                 | 3              | 24%         |  |  |  |  |  |  |
| Shop Drawing             | 85    | 73       | 7        | 4                 | 1              | 8%          |  |  |  |  |  |  |
| Sign                     | 4     | 1        | 2        | 0                 | 1              | 50%         |  |  |  |  |  |  |
| Structural               | 412   | 255      | 88       | 59                | 10             | 21%         |  |  |  |  |  |  |
| Zoning                   | 558   | 285      | 256      | 2                 | 15             | 46%         |  |  |  |  |  |  |
| TOTAL RER DEPT OVERALL   | 3,876 | 2,332    | 930      | 505               | 109            | 24%         |  |  |  |  |  |  |
| Fire                     | 231   | 141      | 87       | 0                 | 3              | 38%         |  |  |  |  |  |  |
| TOTAL OTHER              | 231   | 141      | 87       | 0                 | 3              | 38%         |  |  |  |  |  |  |
| Total                    | 4,107 | 2,473    | 1,017    | 505               | 112            | 25%         |  |  |  |  |  |  |