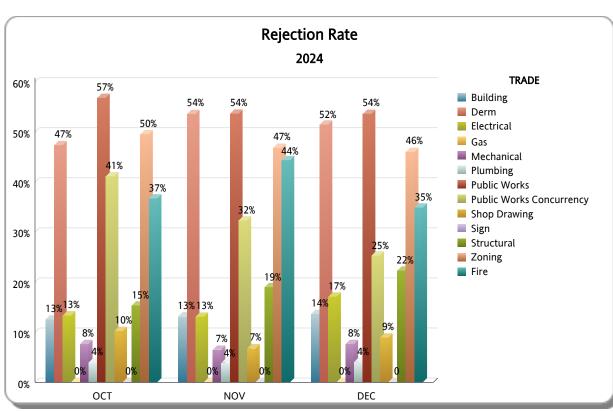

#### **Business Plan**

\*Includes Mplantrk and Fastrack only

FY: 2023 / 2024

From OCTOBER 1st, 2023 To SEPTEMBER 30th, 2024

|                             |       | ост      |          |                      |                   |                |       | NOV      |          |                      |                   |                |       | DEC      |          |                      |                   |                |  |
|-----------------------------|-------|----------|----------|----------------------|-------------------|----------------|-------|----------|----------|----------------------|-------------------|----------------|-------|----------|----------|----------------------|-------------------|----------------|--|
| TRADE                       | TOTAL | APPROVED | REJECTED | Approved as<br>Noted | Not<br>Applicable | %<br>REJECTION | TOTAL | APPROVED | REJECTED | Approved as<br>Noted | Not<br>Applicable | %<br>REJECTION | TOTAL | APPROVED | REJECTED | Approved as<br>Noted | Not<br>Applicable | %<br>REJECTION |  |
| Building                    | 470   | 306      | 59       | 97                   | 8                 | 13%            | 424   | 273      | 56       | 92                   | 3                 | 13%            | 403   | 247      | 55       | 94                   | 7                 | 14%            |  |
| Derm                        | 308   | 162      | 146      | 0                    | 0                 | 47%            | 304   | 137      | 163      | 0                    | 4                 | 54%            | 266   | 127      | 137      | 0                    | 2                 | 52%            |  |
| Electrical                  | 486   | 359      | 65       | 49                   | 13                | 13%            | 450   | 332      | 59       | 51                   | 8                 | 13%            | 368   | 263      | 63       | 33                   | 9                 | 17%            |  |
| Gas                         | 20    | 14       | 0        | 6                    | 0                 | 0%             | 39    | 30       | 0        | 8                    | 1                 | 0%             | 38    | 28       | 0        | 4                    | 6                 | 0%             |  |
| Mechanical                  | 327   | 147      | 25       | 132                  | 23                | 8%             | 323   | 151      | 21       | 135                  | 16                | 7%             | 248   | 113      | 19       | 108                  | 8                 | 8%             |  |
| Plumbing                    | 555   | 379      | 22       | 131                  | 23                | 4%             | 457   | 301      | 18       | 120                  | 18                | 4%             | 439   | 285      | 18       | 119                  | 17                | 4%             |  |
| Public Works                | 234   | 92       | 133      | 0                    | 9                 | 57%            | 190   | 72       | 102      | 0                    | 16                | 54%            | 192   | 84       | 103      | 0                    | 5                 | 54%            |  |
| Public Works<br>Concurrency | 85    | 45       | 35       | 0                    | 5                 | 41%            | 68    | 46       | 22       | 0                    | 0                 | 32%            | 79    | 58       | 20       | 0                    | 1                 | 25%            |  |
| Shop Drawing                | 78    | 69       | 8        | 1                    | 0                 | 10%            | 88    | 77       | 6        | 1                    | 4                 | 7%             | 67    | 54       | 6        | 5                    | 2                 | 9%             |  |
| Sign                        | 2     | 0        | 0        | 0                    | 2                 | 0%             | 1     | 0        | 0        | 0                    | 1                 | 0%             | 0     | 0        | 0        | 0                    | 0                 | 0              |  |
| Structural                  | 280   | 199      | 43       | 27                   | 11                | 15%            | 305   | 195      | 58       | 41                   | 11                | 19%            | 224   | 143      | 50       | 26                   | 5                 | 22%            |  |
| Zoning                      | 573   | 282      | 284      | 3                    | 4                 | 50%            | 557   | 277      | 261      | 3                    | 16                | 47%            | 517   | 257      | 238      | 3                    | 19                | 46%            |  |
| TOTAL RER DEPT<br>OVERALL   | 3,418 | 2,054    | 820      | 446                  | 98                | 24%            | 3,206 | 1,891    | 766      | 451                  | 98                | 24%            | 2,841 | 1,659    | 709      | 392                  | 81                | 25%            |  |
| Fire                        | 215   | 123      | 79       | 0                    | 13                | 37%            | 241   | 130      | 107      | 0                    | 4                 | 44%            | 209   | 118      | 73       | 0                    | 18                | 35%            |  |
| TOTAL OTHER                 | 215   | 123      | 79       | 0                    | 13                | 37%            | 241   | 130      | 107      | 0                    | 4                 | 44%            | 209   | 118      | 73       | 0                    | 18                | 35%            |  |
| Total                       | 3,633 | 2,177    | 899      | 446                  | 111               | 25%            | 3,447 | 2,021    | 873      | 451                  | 102               | 25%            | 3,050 | 1,777    | 782      | 392                  | 99                | 26%            |  |