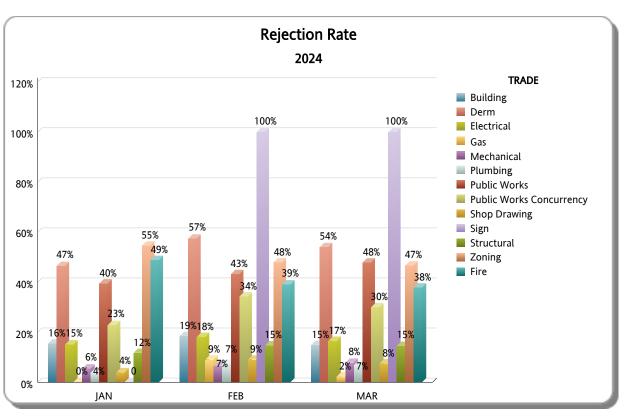

#### **Business Plan**

\*Includes Mplantrk and Fastrack only

FY: 2023 / 2024

From OCTOBER 1st, 2023 To SEPTEMBER 30th, 2024

|                             |       | JAN      |          |                      |                   |                |       | FEB      |          |                      |                   |                | MAR   |          |          |                      |                   |                |
|-----------------------------|-------|----------|----------|----------------------|-------------------|----------------|-------|----------|----------|----------------------|-------------------|----------------|-------|----------|----------|----------------------|-------------------|----------------|
| TRADE                       | TOTAL | APPROVED | REJECTED | Approved as<br>Noted | Not<br>Applicable | %<br>REJECTION | TOTAL | APPROVED | REJECTED | Approved as<br>Noted | Not<br>Applicable | %<br>REJECTION | TOTAL | APPROVED | REJECTED | Approved as<br>Noted | Not<br>Applicable | %<br>REJECTION |
| Building                    | 431   | 269      | 67       | 88                   | 7                 | 16%            | 448   | 279      | 83       | 73                   | 13                | 19%            | 568   | 391      | 85       | 80                   | 12                | 15%            |
| Derm                        | 243   | 129      | 113      | 0                    | 1                 | 47%            | 221   | 93       | 127      | 0                    | 1                 | 57%            | 296   | 130      | 160      | 0                    | 6                 | 54%            |
| Electrical                  | 442   | 328      | 67       | 42                   | 5                 | 15%            | 512   | 349      | 93       | 61                   | 9                 | 18%            | 603   | 426      | 100      | 69                   | 8                 | 17%            |
| Gas                         | 25    | 22       | 0        | 3                    | 0                 | 0%             | 33    | 24       | 3        | 6                    | 0                 | 9%             | 42    | 35       | 1        | 6                    | 0                 | 2%             |
| Mechanical                  | 325   | 126      | 18       | 176                  | 5                 | 6%             | 345   | 157      | 23       | 151                  | 14                | 7%             | 408   | 160      | 32       | 194                  | 22                | 8%             |
| Plumbing                    | 431   | 284      | 17       | 116                  | 14                | 4%             | 464   | 289      | 34       | 119                  | 22                | 7%             | 557   | 344      | 39       | 125                  | 49                | 7%             |
| Public Works                | 177   | 103      | 70       | 0                    | 4                 | 40%            | 201   | 103      | 87       | 0                    | 11                | 43%            | 238   | 118      | 114      | 0                    | 6                 | 48%            |
| Public Works<br>Concurrency | 48    | 35       | 11       | 0                    | 2                 | 23%            | 67    | 42       | 23       | 0                    | 2                 | 34%            | 90    | 62       | 27       | 0                    | 1                 | 30%            |
| Shop Drawing                | 74    | 69       | 3        | 0                    | 2                 | 4%             | 77    | 66       | 7        | 3                    | 1                 | 9%             | 105   | 91       | 8        | 2                    | 4                 | 8%             |
| Sign                        | 0     | 0        | 0        | 0                    | 0                 | 0              | 3     | 0        | 3        | 0                    | 0                 | 100%           | 2     | 0        | 2        | 0                    | 0                 | 100%           |
| Structural                  | 348   | 255      | 41       | 34                   | 18                | 12%            | 318   | 231      | 47       | 29                   | 11                | 15%            | 412   | 294      | 60       | 45                   | 13                | 15%            |
| Zoning                      | 463   | 203      | 253      | 2                    | 5                 | 55%            | 661   | 330      | 317      | 0                    | 14                | 48%            | 563   | 279      | 263      | 1                    | 20                | 47%            |
| TOTAL RER DEPT<br>OVERALL   | 3,007 | 1,823    | 660      | 461                  | 63                | 22%            | 3,350 | 1,963    | 847      | 442                  | 98                | 25%            | 3,884 | 2,330    | 891      | 522                  | 141               | 23%            |
| Fire                        | 231   | 113      | 113      | 0                    | 5                 | 49%            | 207   | 121      | 81       | 0                    | 5                 | 39%            | 269   | 152      | 102      | 0                    | 15                | 38%            |
| TOTAL OTHER                 | 231   | 113      | 113      | 0                    | 5                 | 49%            | 207   | 121      | 81       | 0                    | 5                 | 39%            | 269   | 152      | 102      | 0                    | 15                | 38%            |
| Total                       | 3,238 | 1,936    | 773      | 461                  | 68                | 24%            | 3,557 | 2,084    | 928      | 442                  | 103               | 26%            | 4,153 | 2,482    | 993      | 522                  | 156               | 24%            |