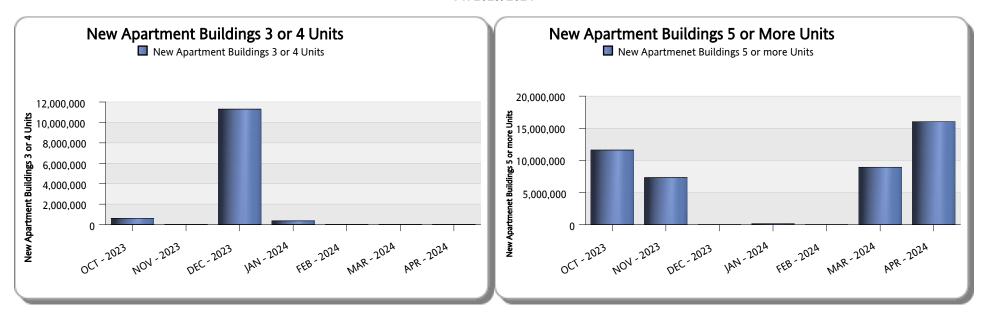

## Estimated Value of Construction for New, Single and Multi Family Homes

FY: 2023/2024

|                                         | OCT - 2023 |              |         | NOV - 2023 |              |         | DEC - 2023 |              |         | JAN - 2024 |              |         | FEB - 2024 |              |         | MAR - 2024 |              |         | APR - 2024 |              |         | NED Est Cont Total  |
|-----------------------------------------|------------|--------------|---------|------------|--------------|---------|------------|--------------|---------|------------|--------------|---------|------------|--------------|---------|------------|--------------|---------|------------|--------------|---------|---------------------|
|                                         | # of BLDG  | Est. Cost    | # Units | # of BLDG  | Est. Cost    | # Units | # of BLDG  | Est. Cost    | # Units | # of BLDG  | Est. Cost    | # Units | # of BLDG  | Est. Cost    | # Units | # of BLDG  | Est. Cost    | # Units | # of BLDG  | Est. Cost    | # Units | YTD Est. Cost Total |
| New Single Family Home, Townhouse       | 48         | \$44,124,199 | 48      | 56         | \$44,802,988 | 56      | 38         | \$23,615,595 | 38      | 68         | \$51,323,460 | 68      | 57         | \$43,347,924 | 57      | 69         | \$19,863,759 | 69      | 63         | \$22,478,409 | 63      | \$249,556,334       |
| New Two Family Units                    | 8          | \$1,373,195  | 16      | 4          | \$461,610    | 8       | 5          | \$501,120    | 10      | 2          | \$644,758    | 4       | 2          | \$602,135    | 4       | 1          | \$179,775    | 2       | 5          | \$710,595    | 10      | \$4,473,188         |
| New Apartment Buildings 3 or 4 Units    | 4          | \$617,575    | 18      | 0          | \$0          | 0       | 4          | \$11,302,945 | 138     | 1          | \$368,540    | 3       | 0          | \$0          | 0       | 0          | \$0          | 0       | 0          | \$0          | 0       | \$12,289,060        |
| New Apartment Buildings 5 or more Units | 1          | \$11,608,805 | 150     | 1          | \$7,327,734  | 95      | 0          | \$0          | 0       | 1          | \$148,000    | 5       | 0          | \$0          | 0       | 7          | \$8,935,475  | 166     | 14         | \$16,019,758 | 244     | \$44,039,772        |
| Total Per Month                         | 61         | \$57,723,774 | 232     | 61         | \$52,592,332 | 159     | 47         | \$35,419,660 | 186     | 72         | \$52,484,758 | 80      | 59         | \$43,950,059 | 61      | 77         | \$28,979,009 | 237     | 82         | \$39,208,762 | 317     | 310,358,354         |