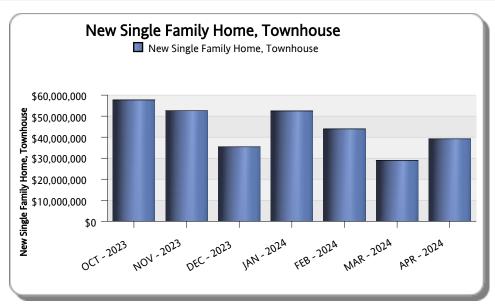

## Estimated Value of Construction for New, Single and Multi Family Homes

FY: 2023/2024

|                                         | OCT - 2023 |              |         | NOV - 2023 |              |         | DEC - 2023 |              |         | JAN - 2024 |              |         | FEB - 2024 |              |         | MAR - 2024 |              |         | APR - 2024 |              |         | NED Est Cont Total  |
|-----------------------------------------|------------|--------------|---------|------------|--------------|---------|------------|--------------|---------|------------|--------------|---------|------------|--------------|---------|------------|--------------|---------|------------|--------------|---------|---------------------|
|                                         | # of BLDG  | Est. Cost    | # Units | # of BLDG  | Est. Cost    | # Units | # of BLDG  | Est. Cost    | # Units | # of BLDG  | Est. Cost    | # Units | # of BLDG  | Est. Cost    | # Units | # of BLDG  | Est. Cost    | # Units | # of BLDG  | Est. Cost    | # Units | YTD Est. Cost Total |
| New Single Family Home, Townhouse       | 48         | \$44,124,199 | 48      | 56         | \$44,802,988 | 56      | 38         | \$23,615,595 | 38      | 68         | \$51,323,460 | 68      | 57         | \$43,347,924 | 57      | 69         | \$19,863,759 | 69      | 63         | \$22,478,409 | 63      | \$249,556,334       |
| New Two Family Units                    | 8          | \$1,373,195  | 16      | 4          | \$461,610    | 8       | 5          | \$501,120    | 10      | 2          | \$644,758    | 4       | 2          | \$602,135    | 4       | 1          | \$179,775    | 2       | 5          | \$710,595    | 10      | \$4,473,188         |
| New Apartment Buildings 3 or 4 Units    | 4          | \$617,575    | 18      | 0          | \$0          | 0       | 4          | \$11,302,945 | 138     | 1          | \$368,540    | 3       | 0          | \$0          | 0       | 0          | \$0          | 0       | 0          | \$0          | 0       | \$12,289,060        |
| New Apartment Buildings 5 or more Units | 1          | \$11,608,805 | 150     | 1          | \$7,327,734  | 95      | 0          | \$0          | 0       | 1          | \$148,000    | 5       | 0          | \$0          | 0       | 7          | \$8,935,475  | 166     | 14         | \$16,019,758 | 244     | \$44,039,772        |
| Total Per Month                         | 61         | \$57,723,774 | 232     | 61         | \$52,592,332 | 159     | 47         | \$35,419,660 | 186     | 72         | \$52,484,758 | 80      | 59         | \$43,950,059 | 61      | 77         | \$28,979,009 | 237     | 82         | \$39,208,762 | 317     | 310,358,354         |