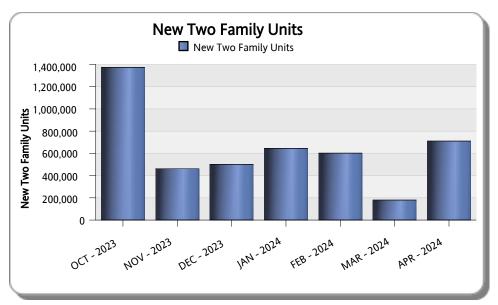

## Estimated Value of Construction for New, Single and Multi Family Homes

FY: 2023/2024

|                                         | OCT - 2023 |              |         | NOV - 2023 |              |         | DEC - 2023 |              |         | JAN - 2024 |              |         | FEB - 2024 |              |         | MAR - 2024 |              |         | APR - 2024 |              |         | NED Est Cont Total  |
|-----------------------------------------|------------|--------------|---------|------------|--------------|---------|------------|--------------|---------|------------|--------------|---------|------------|--------------|---------|------------|--------------|---------|------------|--------------|---------|---------------------|
|                                         | # of BLDG  | Est. Cost    | # Units | # of BLDG  | Est. Cost    | # Units | # of BLDG  | Est. Cost    | # Units | # of BLDG  | Est. Cost    | # Units | # of BLDG  | Est. Cost    | # Units | # of BLDG  | Est. Cost    | # Units | # of BLDG  | Est. Cost    | # Units | YTD Est. Cost Total |
| New Single Family Home, Townhouse       | 48         | \$44,124,199 | 48      | 56         | \$44,802,988 | 56      | 38         | \$23,615,595 | 38      | 68         | \$51,323,460 | 68      | 57         | \$43,347,924 | 57      | 69         | \$19,863,759 | 69      | 63         | \$22,478,409 | 63      | \$249,556,334       |
| New Two Family Units                    | 8          | \$1,373,195  | 16      | 4          | \$461,610    | 8       | 5          | \$501,120    | 10      | 2          | \$644,758    | 4       | 2          | \$602,135    | 4       | 1          | \$179,775    | 2       | 5          | \$710,595    | 10      | \$4,473,188         |
| New Apartment Buildings 3 or 4 Units    | 4          | \$617,575    | 18      | 0          | \$0          | 0       | 4          | \$11,302,945 | 138     | 1          | \$368,540    | 3       | 0          | \$0          | 0       | 0          | \$0          | 0       | 0          | \$0          | 0       | \$12,289,060        |
| New Apartment Buildings 5 or more Units | 1          | \$11,608,805 | 150     | 1          | \$7,327,734  | 95      | 0          | \$0          | 0       | 1          | \$148,000    | 5       | 0          | \$0          | 0       | 7          | \$8,935,475  | 166     | 14         | \$16,019,758 | 244     | \$44,039,772        |
| Total Per Month                         | 61         | \$57,723,774 | 232     | 61         | \$52,592,332 | 159     | 47         | \$35,419,660 | 186     | 72         | \$52,484,758 | 80      | 59         | \$43,950,059 | 61      | 77         | \$28,979,009 | 237     | 82         | \$39,208,762 | 317     | 310,358,354         |