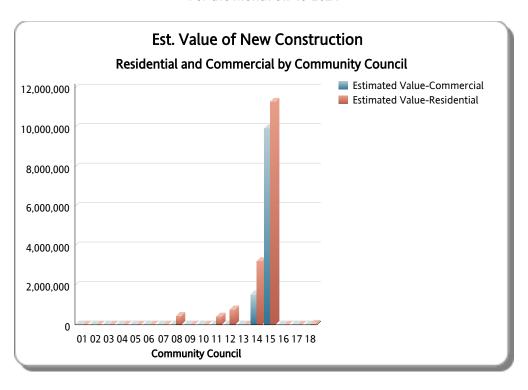

## Miami-Dade County DEPARTMENT OF REGULATORY AND ECONOMIC RESOURCES (RER) PERMITS ISSUED BY TRADE AND BY COMMUNITY COUNCIL For the Month of: 4 / 2024

| Community Council<br>No. | New Commercial Construction<br>BLDG01 | New Commercial Constrcution Est.<br>Value | New Commercial Construction<br>BLDG02 | New Residential Construction Est.<br>Value | Other<br>Commercial | Other BLDG<br>Residential | BLDG<br>Demolition | ALI Other BLDG<br>Categories | Total<br>BLDG | PLUM | МЕСН | ELEC  | GAS | ROOF  | SIGN |
|--------------------------|---------------------------------------|-------------------------------------------|---------------------------------------|--------------------------------------------|---------------------|---------------------------|--------------------|------------------------------|---------------|------|------|-------|-----|-------|------|
| 01                       | 0                                     | 0                                         | 0                                     | 0                                          | 0                   | 0                         | 0                  | 0                            | 0             | 0    | 0    | 0     | 0   | 0     | 0    |
| 02                       | 0                                     | 0                                         | 0                                     | 0                                          | 6                   | 9                         | 1                  | 48                           | 64            | 15   | 14   | 47    | 1   | 45    | 2    |
| 03                       | 0                                     | 0                                         | 0                                     | 0                                          | 0                   | 0                         | 0                  | 0                            | 0             | 0    | 0    | 0     | 0   | 0     | 0    |
| 04                       | 0                                     | 0                                         | 0                                     | 0                                          | 0                   | 0                         | 0                  | 0                            | 0             | 0    | 0    | 0     | 0   | 0     | 0    |
| 05                       | 0                                     | 0                                         | 0                                     | 0                                          | 7                   | 10                        | 0                  | 60                           | 77            | 15   | 20   | 70    | 1   | 73    | 2    |
| 06                       | 0                                     | 0                                         | 0                                     | 0                                          | 0                   | 0                         | 0                  | 0                            | 0             | 0    | 0    | 0     | 0   | 0     | 0    |
| 07                       | 0                                     | 0                                         | 0                                     | 0                                          | 1                   | 1                         | 0                  | 8                            | 10            | 2    | 1    | 7     | 0   | 7     | 0    |
| 08                       | 0                                     | 0                                         | 7                                     | 454,770                                    | 35                  | 32                        | 8                  | 119                          | 201           | 63   | 76   | 183   | 2   | 145   | 5    |
| 09                       | 0                                     | 0                                         | 0                                     | 0                                          | 0                   | 0                         | 0                  | 0                            | 0             | 0    | 0    | 0     | 0   | 0     | 0    |
| 10                       | 0                                     | 0                                         | 0                                     | 0                                          | 35                  | 52                        | 6                  | 217                          | 310           | 81   | 78   | 200   | 4   | 278   | 14   |
| 11                       | 0                                     | 0                                         | 2                                     | 420,885                                    | 18                  | 22                        | 5                  | 267                          | 314           | 57   | 42   | 132   | 0   | 261   | 10   |
| 12                       | 0                                     | 0                                         | 4                                     | 784,125                                    | 26                  | 31                        | 0                  | 171                          | 232           | 99   | 53   | 182   | 11  | 218   | 7    |
| 13                       | 0                                     | 0                                         | 0                                     | 0                                          | 0                   | 0                         | 0                  | 0                            | 0             | 0    | 0    | 0     | 0   | 0     | 0    |
| 14                       | 1                                     | 1,550,220                                 | 14                                    | 3,226,166                                  | 13                  | 52                        | 4                  | 270                          | 354           | 107  | 79   | 211   | 5   | 206   | 3    |
| 15                       | 3                                     | 9,958,513                                 | 10                                    | 11,305,108                                 | 7                   | 20                        | 2                  | 119                          | 161           | 42   | 22   | 131   | 0   | 79    | 2    |
| 16                       | 0                                     | 0                                         | 0                                     | 0                                          | 0                   | 0                         | 0                  | 1                            | 1             | 0    | 0    | 1     | 0   | 0     | 0    |
| INCORPORATED             | 0                                     | 0                                         | 1                                     | 54,000                                     | 13                  | 1                         | 0                  | 11                           | 26            | 9    | 2    | 44    | 0   | 5     | 4    |
| UNMATCHED FOLIOS         | 0                                     | 0                                         | 0                                     | 0                                          | 1                   | 0                         | 0                  | 25                           | 26            | 10   | 33   | 13    | 0   | 8     | 0    |
| Total                    | 4                                     | 11,508,733                                | 38                                    | 16,245,054                                 | 162                 | 230                       | 26                 | 1,316                        | 1,776         | 500  | 420  | 1,221 | 24  | 1,325 | 49   |