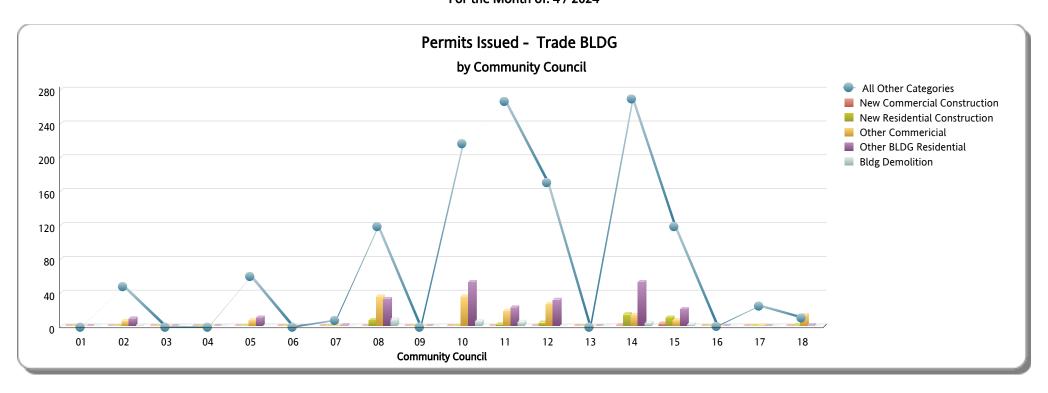

## Miami-Dade County DEPARTMENT OF REGULATORY AND ECONOMIC RESOURCES (RER) PERMITS ISSUED BY TRADE AND BY COMMUNITY COUNCIL For the Month of: 4 / 2024

| Community Council<br>No. | New Commercial Construction<br>BLDG01 | New Commercial Constrcution Est.<br>Value | New Commercial Construction<br>BLDG02 | New Residential Construction Est.<br>Value | Other<br>Commercial | Other BLDG<br>Residential | BLDG<br>Demolition | ALI Other BLDG<br>Categories | Total<br>BLDG | PLUM | МЕСН | ELEC  | GAS | ROOF  | SIGN |
|--------------------------|---------------------------------------|-------------------------------------------|---------------------------------------|--------------------------------------------|---------------------|---------------------------|--------------------|------------------------------|---------------|------|------|-------|-----|-------|------|
| 01                       | 0                                     | 0                                         | 0                                     | 0                                          | 0                   | 0                         | 0                  | 0                            | 0             | 0    | 0    | 0     | 0   | 0     | 0    |
| 02                       | 0                                     | 0                                         | 0                                     | 0                                          | 6                   | 9                         | 1                  | 48                           | 64            | 15   | 14   | 47    | 1   | 45    | 2    |
| 03                       | 0                                     | 0                                         | 0                                     | 0                                          | 0                   | 0                         | 0                  | 0                            | 0             | 0    | 0    | 0     | 0   | 0     | 0    |
| 04                       | 0                                     | 0                                         | 0                                     | 0                                          | 0                   | 0                         | 0                  | 0                            | 0             | 0    | 0    | 0     | 0   | 0     | 0    |
| 05                       | 0                                     | 0                                         | 0                                     | 0                                          | 7                   | 10                        | 0                  | 60                           | 77            | 15   | 20   | 70    | 1   | 73    | 2    |
| 06                       | 0                                     | 0                                         | 0                                     | 0                                          | 0                   | 0                         | 0                  | 0                            | 0             | 0    | 0    | 0     | 0   | 0     | 0    |
| 07                       | 0                                     | 0                                         | 0                                     | 0                                          | 1                   | 1                         | 0                  | 8                            | 10            | 2    | 1    | 7     | 0   | 7     | 0    |
| 08                       | 0                                     | 0                                         | 7                                     | 454,770                                    | 35                  | 32                        | 8                  | 119                          | 201           | 63   | 76   | 183   | 2   | 145   | 5    |
| 09                       | 0                                     | 0                                         | 0                                     | 0                                          | 0                   | 0                         | 0                  | 0                            | 0             | 0    | 0    | 0     | 0   | 0     | 0    |
| 10                       | 0                                     | 0                                         | 0                                     | 0                                          | 35                  | 52                        | 6                  | 217                          | 310           | 81   | 78   | 200   | 4   | 278   | 14   |
| 11                       | 0                                     | 0                                         | 2                                     | 420,885                                    | 18                  | 22                        | 5                  | 267                          | 314           | 57   | 42   | 132   | 0   | 261   | 10   |
| 12                       | 0                                     | 0                                         | 4                                     | 784,125                                    | 26                  | 31                        | 0                  | 171                          | 232           | 99   | 53   | 182   | 11  | 218   | 7    |
| 13                       | 0                                     | 0                                         | 0                                     | 0                                          | 0                   | 0                         | 0                  | 0                            | 0             | 0    | 0    | 0     | 0   | 0     | 0    |
| 14                       | 1                                     | 1,550,220                                 | 14                                    | 3,226,166                                  | 13                  | 52                        | 4                  | 270                          | 354           | 107  | 79   | 211   | 5   | 206   | 3    |
| 15                       | 3                                     | 9,958,513                                 | 10                                    | 11,305,108                                 | 7                   | 20                        | 2                  | 119                          | 161           | 42   | 22   | 131   | 0   | 79    | 2    |
| 16                       | 0                                     | 0                                         | 0                                     | 0                                          | 0                   | 0                         | 0                  | 1                            | 1             | 0    | 0    | 1     | 0   | 0     | 0    |
| INCORPORATED             | 0                                     | 0                                         | 1                                     | 54,000                                     | 13                  | 1                         | 0                  | 11                           | 26            | 9    | 2    | 44    | 0   | 5     | 4    |
| UNMATCHED FOLIOS         | 0                                     | 0                                         | 0                                     | 0                                          | 1                   | 0                         | 0                  | 25                           | 26            | 10   | 33   | 13    | 0   | 8     | 0    |
| Total                    | 4                                     | 11,508,733                                | 38                                    | 16,245,054                                 | 162                 | 230                       | 26                 | 1,316                        | 1,776         | 500  | 420  | 1,221 | 24  | 1,325 | 49   |