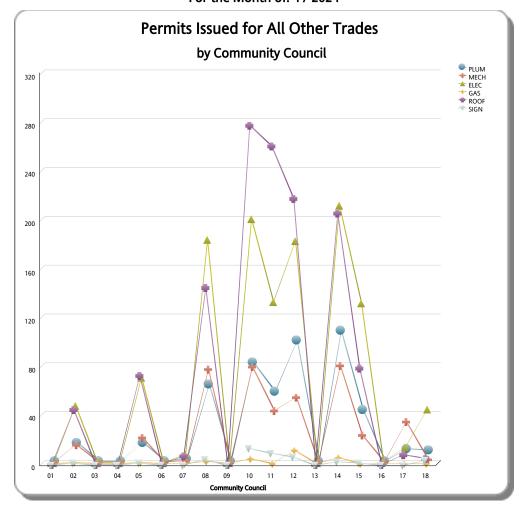

## Miami-Dade County DEPARTMENT OF REGULATORY AND ECONOMIC RESOURCES (RER) PERMITS ISSUED BY TRADE AND BY COMMUNITY COUNCIL For the Month of: 4 / 2024

| Community Council<br>No. | New Commercial Construction<br>BLDG01 | New Commercial Constrcution Est.<br>Value | New Commercial Construction<br>BLDG02 | New Residential Construction Est.<br>Value | Other<br>Commercial | Other BLDG<br>Residential | BLDG<br>Demolition | ALI Other BLDG<br>Categories | Total<br>BLDG | PLUM | МЕСН | ELEC  | GAS | ROOF  | SIGN |
|--------------------------|---------------------------------------|-------------------------------------------|---------------------------------------|--------------------------------------------|---------------------|---------------------------|--------------------|------------------------------|---------------|------|------|-------|-----|-------|------|
| 01                       | 0                                     | 0                                         | 0                                     | 0                                          | 0                   | 0                         | 0                  | 0                            | 0             | 0    | 0    | 0     | 0   | 0     | 0    |
| 02                       | 0                                     | 0                                         | 0                                     | 0                                          | 6                   | 9                         | 1                  | 48                           | 64            | 15   | 14   | 47    | 1   | 45    | 2    |
| 03                       | 0                                     | 0                                         | 0                                     | 0                                          | 0                   | 0                         | 0                  | 0                            | 0             | 0    | 0    | 0     | 0   | 0     | 0    |
| 04                       | 0                                     | 0                                         | 0                                     | 0                                          | 0                   | 0                         | 0                  | 0                            | 0             | 0    | 0    | 0     | 0   | 0     | 0    |
| 05                       | 0                                     | 0                                         | 0                                     | 0                                          | 7                   | 10                        | 0                  | 60                           | 77            | 15   | 20   | 70    | 1   | 73    | 2    |
| 06                       | 0                                     | 0                                         | 0                                     | 0                                          | 0                   | 0                         | 0                  | 0                            | 0             | 0    | 0    | 0     | 0   | 0     | 0    |
| 07                       | 0                                     | 0                                         | 0                                     | 0                                          | 1                   | 1                         | 0                  | 8                            | 10            | 2    | 1    | 7     | 0   | 7     | 0    |
| 08                       | 0                                     | 0                                         | 7                                     | 454,770                                    | 35                  | 32                        | 8                  | 119                          | 201           | 63   | 76   | 183   | 2   | 145   | 5    |
| 09                       | 0                                     | 0                                         | 0                                     | 0                                          | 0                   | 0                         | 0                  | 0                            | 0             | 0    | 0    | 0     | 0   | 0     | 0    |
| 10                       | 0                                     | 0                                         | 0                                     | 0                                          | 35                  | 52                        | 6                  | 217                          | 310           | 81   | 78   | 200   | 4   | 278   | 14   |
| 11                       | 0                                     | 0                                         | 2                                     | 420,885                                    | 18                  | 22                        | 5                  | 267                          | 314           | 57   | 42   | 132   | 0   | 261   | 10   |
| 12                       | 0                                     | 0                                         | 4                                     | 784,125                                    | 26                  | 31                        | 0                  | 171                          | 232           | 99   | 53   | 182   | 11  | 218   | 7    |
| 13                       | 0                                     | 0                                         | 0                                     | 0                                          | 0                   | 0                         | 0                  | 0                            | 0             | 0    | 0    | 0     | 0   | 0     | 0    |
| 14                       | 1                                     | 1,550,220                                 | 14                                    | 3,226,166                                  | 13                  | 52                        | 4                  | 270                          | 354           | 107  | 79   | 211   | 5   | 206   | 3    |
| 15                       | 3                                     | 9,958,513                                 | 10                                    | 11,305,108                                 | 7                   | 20                        | 2                  | 119                          | 161           | 42   | 22   | 131   | 0   | 79    | 2    |
| 16                       | 0                                     | 0                                         | 0                                     | 0                                          | 0                   | 0                         | 0                  | 1                            | 1             | 0    | 0    | 1     | 0   | 0     | 0    |
| INCORPORATED             | 0                                     | 0                                         | 1                                     | 54,000                                     | 13                  | 1                         | 0                  | 11                           | 26            | 9    | 2    | 44    | 0   | 5     | 4    |
| UNMATCHED FOLIOS         | 0                                     | 0                                         | 0                                     | 0                                          | 1                   | 0                         | 0                  | 25                           | 26            | 10   | 33   | 13    | 0   | 8     | 0    |
| Total                    | 4                                     | 11,508,733                                | 38                                    | 16,245,054                                 | 162                 | 230                       | 26                 | 1,316                        | 1,776         | 500  | 420  | 1,221 | 24  | 1,325 | 49   |