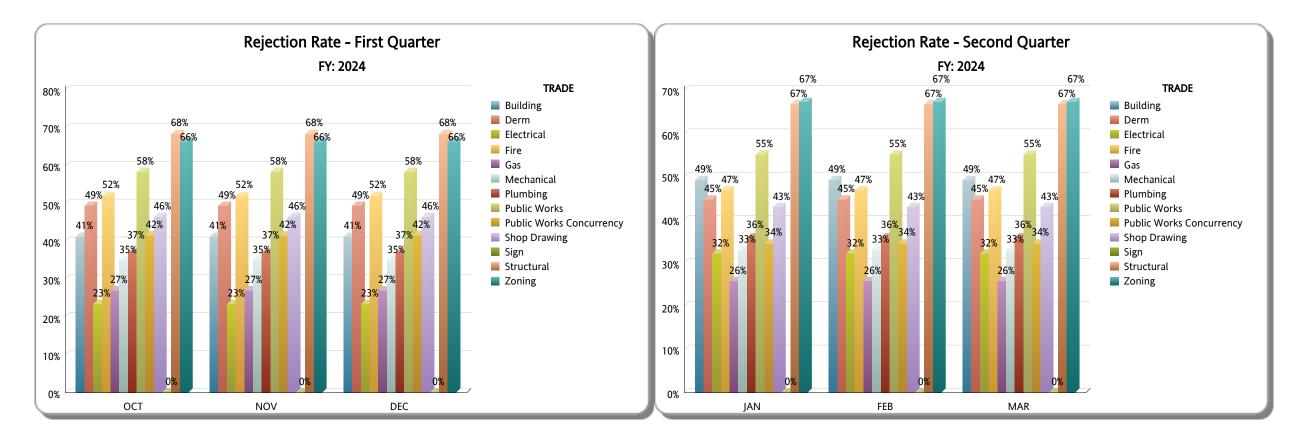

#### 2023 - 2024

From OCTOBER 1st, 2023 To SEPTEMBER 30th, 2024

| TRADE                    | First Quarter |          |          |                   |                |             |  |  |
|--------------------------|---------------|----------|----------|-------------------|----------------|-------------|--|--|
|                          | TOTAL         | APPROVED | REJECTED | Approved as Noted | Not Applicable | % REJECTION |  |  |
| Building                 | 993           | 398      | 409      | 185               | 1              | 41%         |  |  |
| Derm                     | 925           | 409      | 457      | 0                 | 59             | 49%         |  |  |
| Electrical               | 1,218         | 420      | 285      | 400               | 113            | 23%         |  |  |
| Gas                      | 37            | 14       | 10       | 11                | 2              | 27%         |  |  |
| Mechanical               | 792           | 91       | 278      | 219               | 204            | 35%         |  |  |
| Plumbing                 | 885           | 226      | 328      | 186               | 145            | 37%         |  |  |
| Public Works             | 871           | 185      | 508      | 0                 | 178            | 58%         |  |  |
| Public Works Concurrency | 534           | 299      | 222      | 0                 | 13             | 42%         |  |  |
| Shop Drawing             | 771           | 395      | 358      | 8                 | 10             | 46%         |  |  |
| Sign                     | 158           | 104      | 0        | 0                 | 54             | 0%          |  |  |
| Structural               | 1,530         | 376      | 1,046    | 64                | 44             | 68%         |  |  |
| Zoning                   | 1,789         | 585      | 1,187    | 15                | 2              | 66%         |  |  |
| RER TOTAL                | 10,503        | 3,502    | 5,088    | 1,088             | 825            | 48%         |  |  |
| Fire                     | 670           | 264      | 348      | 0                 | 58             | 52%         |  |  |
| OTHER                    | 670           | 264      | 348      | 0                 | 58             | 52%         |  |  |
| otal                     | 11,173        | 3,766    | 5,436    | 1,088             | 883            | 49%         |  |  |

| TRADE                    | Second Quarter |          |          |                   |                |             |  |  |
|--------------------------|----------------|----------|----------|-------------------|----------------|-------------|--|--|
|                          | TOTAL          | APPROVED | REJECTED | Approved as Noted | Not Applicable | % REJECTION |  |  |
| Building                 | 995            | 355      | 489      | 147               | 4              | 49%         |  |  |
| Derm                     | 768            | 332      | 343      | 0                 | 93             | 45%         |  |  |
| Electrical               | 1,240          | 463      | 399      | 336               | 42             | 32%         |  |  |
| Gas                      | 31             | 13       | 8        | 5                 | 5              | 26%         |  |  |
| Mechanical               | 767            | 115      | 253      | 151               | 248            | 33%         |  |  |
| Plumbing                 | 707            | 113      | 254      | 172               | 168            | 36%         |  |  |
| Public Works             | 810            | 144      | 446      | 0                 | 220            | 55%         |  |  |
| Public Works Concurrency | 348            | 202      | 120      | 0                 | 26             | 34%         |  |  |
| Shop Drawing             | 922            | 506      | 396      | 12                | 8              | 43%         |  |  |
| Sign                     | 166            | 146      | 0        | 0                 | 20             | 0%          |  |  |
| Structural               | 1,639          | 412      | 1,093    | 85                | 49             | 67%         |  |  |
| Zoning                   | 1,535          | 495      | 1,032    | 5                 | 3              | 67%         |  |  |
| RER TOTAL                | 9,928          | 3,296    | 4,833    | 913               | 886            | 49%         |  |  |
| Fire                     | 694            | 283      | 325      | 0                 | 86             | 47%         |  |  |
| OTHER                    | 694            | 283      | 325      | 0                 | 86             | 47%         |  |  |
| otal                     | 10,622         | 3,579    | 5,158    | 913               | 972            | 49%         |  |  |