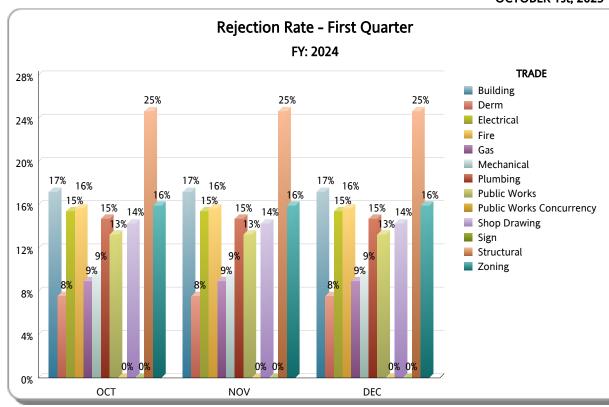

| TDADE                    | First Quarter |          |          |                   |                |             |  |  |
|--------------------------|---------------|----------|----------|-------------------|----------------|-------------|--|--|
| TRADE                    | TOTAL         | APPROVED | REJECTED | Approved as Noted | Not Applicable | % REJECTION |  |  |
| Building                 | 1,412         | 1,030    | 243      | 79                | 60             | 17%         |  |  |
| Derm                     | 1,504         | 1,331    | 114      | 0                 | 59             | 8%          |  |  |
| Electrical               | 1,219         | 876      | 188      | 136               | 19             | 15%         |  |  |
| Gas                      | 67            | 47       | 6        | 10                | 4              | 9%          |  |  |
| Mechanical               | 569           | 294      | 54       | 103               | 118            | 9%          |  |  |
| Plumbing                 | 835           | 512      | 123      | 140               | 60             | 15%         |  |  |
| Public Works             | 324           | 203      | 43       | 0                 | 78             | 13%         |  |  |
| Public Works Concurrency | 101           | 93       | 0        | 0                 | 8              | 0%          |  |  |
| Shop Drawing             | 7             | 4        | 1        | 0                 | 2              | 14%         |  |  |
| Sign                     | 35            | 20       | 0        | 0                 | 15             | 0%          |  |  |
| Structural               | 1,066         | 734      | 263      | 20                | 49             | 25%         |  |  |
| Zoning                   | 1,085         | 850      | 173      | 1                 | 61             | 16%         |  |  |
| RER TOTAL                | 8,224         | 5,994    | 1,208    | 489               | 533            | 15%         |  |  |
| Fire                     | 1,224         | 851      | 192      | 0                 | 181            | 16%         |  |  |
| OTHER                    | 1,224         | 851      | 192      | 0                 | 181            | 16%         |  |  |
| otal                     | 9,448         | 6,845    | 1,400    | 489               | 714            | 15%         |  |  |