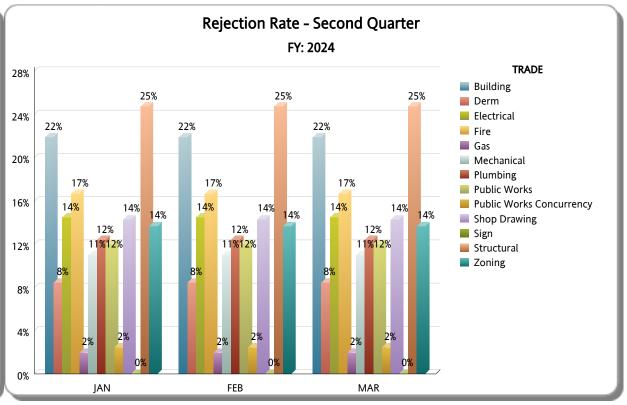

| TRADE |                          | Second Quarter |          |          |                   |                |             |  |  |  |
|-------|--------------------------|----------------|----------|----------|-------------------|----------------|-------------|--|--|--|
|       |                          | TOTAL          | APPROVED | REJECTED | Approved as Noted | Not Applicable | % REJECTION |  |  |  |
|       | Building                 | 1,603          | 1,101    | 351      | 63                | 88             | 22%         |  |  |  |
|       | Derm                     | 1,563          | 1,329    | 132      | 1                 | 101            | 8%          |  |  |  |
|       | Electrical               | 1,291          | 996      | 187      | 97                | 11             | 14%         |  |  |  |
|       | Gas                      | 51             | 32       | 1        | 13                | 5              | 2%          |  |  |  |
|       | Mechanical               | 592            | 352      | 65       | 94                | 81             | 11%         |  |  |  |
|       | Plumbing                 | 806            | 480      | 100      | 173               | 53             | 12%         |  |  |  |
|       | Public Works             | 291            | 184      | 35       | 0                 | 72             | 12%         |  |  |  |
|       | Public Works Concurrency | 81             | 66       | 2        | 0                 | 13             | 2%          |  |  |  |
|       | Shop Drawing             | 14             | 8        | 2        | 0                 | 4              | 14%         |  |  |  |
|       | Sign                     | 61             | 48       | 0        | 0                 | 13             | 0%          |  |  |  |
|       | Structural               | 1,200          | 862      | 297      | 16                | 25             | 25%         |  |  |  |
|       | Zoning                   | 1,076          | 890      | 147      | 0                 | 39             | 14%         |  |  |  |
|       | RER TOTAL                | 8,629          | 6,348    | 1,319    | 457               | 505            | 15%         |  |  |  |
|       | Fire                     | 1,273          | 877      | 212      | 0                 | 184            | 17%         |  |  |  |
|       | OTHER                    | 1,273          | 877      | 212      | 0                 | 184            | 17%         |  |  |  |
| Total |                          | 9,902          | 7,225    | 1,531    | 457               | 689            | 15%         |  |  |  |