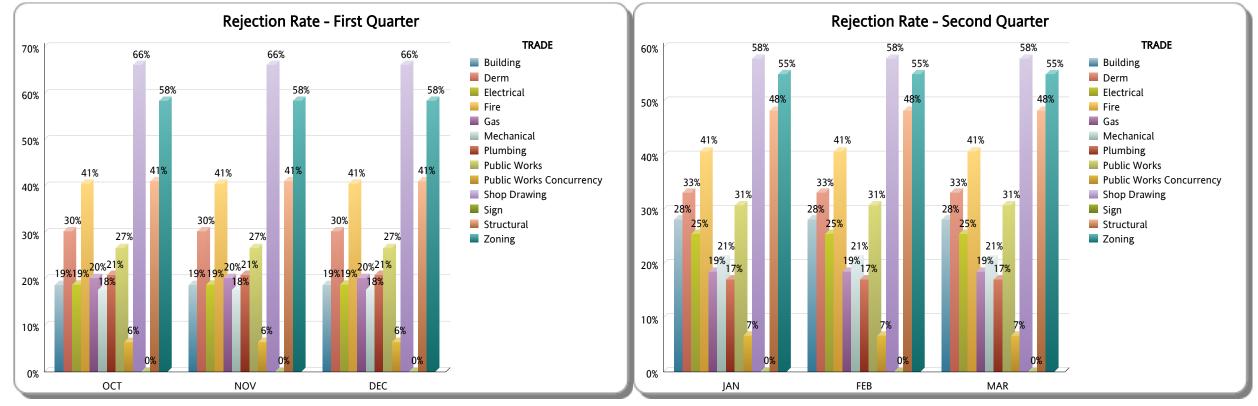

#### **Business Plan**

\*Includes Mplantrk, Fastrack and DUP

FY: 2023 - 2024

OCTOBER 1st, 2023 TO SEPTEMBER 30th, 2024

| TRADE                    | First Quarter |          |          |                   |                |             |  |  |
|--------------------------|---------------|----------|----------|-------------------|----------------|-------------|--|--|
|                          | TOTAL         | APPROVED | REJECTED | Approved as Noted | Not Applicable | % REJECTION |  |  |
| Building                 | 4,477         | 3,391    | 839      | 244               | 3              | 19%         |  |  |
| Derm                     | 3,868         | 2,263    | 1,172    | 0                 | 433            | 30%         |  |  |
| Electrical               | 1,999         | 894      | 376      | 628               | 101            | 19%         |  |  |
| Gas                      | 84            | 28       | 17       | 17                | 22             | 20%         |  |  |
| Mechanical               | 913           | 102      | 162      | 118               | 531            | 18%         |  |  |
| Plumbing                 | 1,238         | 451      | 259      | 224               | 304            | 21%         |  |  |
| Public Works             | 1,060         | 470      | 283      | 0                 | 307            | 27%         |  |  |
| Public Works Concurrency | 139           | 115      | 9        | 0                 | 15             | 6%          |  |  |
| Shop Drawing             | 207           | 67       | 137      | 1                 | 2              | 66%         |  |  |
| Sign                     | 59            | 40       | 0        | 0                 | 19             | 0%          |  |  |
| Structural               | 5,155         | 2,866    | 2,119    | 111               | 59             | 41%         |  |  |
| Zoning                   | 2,654         | 1,088    | 1,551    | 11                | 4              | 58%         |  |  |
| RER TOTAL                | 21,853        | 11,775   | 6,924    | 1,354             | 1,800          | 32%         |  |  |
| Fire                     | 1,943         | 974      | 788      | 0                 | 181            | 41%         |  |  |
| OTHER                    | 1,943         | 974      | 788      | 0                 | 181            | 41%         |  |  |
| Total                    | 23,796        | 12,749   | 7,712    | 1,354             | 1,981          | 32%         |  |  |

| TRADE                    | Second Quarter |          |          |                   |                |             |  |  |
|--------------------------|----------------|----------|----------|-------------------|----------------|-------------|--|--|
|                          | TOTAL          | APPROVED | REJECTED | Approved as Noted | Not Applicable | % REJECTION |  |  |
| Building                 | 5,324          | 3,489    | 1,499    | 285               | 51             | 28%         |  |  |
| Derm                     | 4,092          | 2,226    | 1,355    | 1                 | 510            | 33%         |  |  |
| Electrical               | 1,914          | 965      | 488      | 443               | 18             | 25%         |  |  |
| Gas                      | 54             | 19       | 10       | 8                 | 17             | 19%         |  |  |
| Mechanical               | 871            | 97       | 181      | 98                | 495            | 21%         |  |  |
| Plumbing                 | 1,182          | 398      | 202      | 255               | 327            | 17%         |  |  |
| Public Works             | 1,199          | 461      | 369      | 0                 | 369            | 31%         |  |  |
| Public Works Concurrency | 149            | 122      | 10       | 0                 | 17             | 7%          |  |  |
| Shop Drawing             | 178            | 67       | 103      | 6                 | 2              | 58%         |  |  |
| Sign                     | 42             | 35       | 0        | 0                 | 7              | 0%          |  |  |
| Structural               | 4,947          | 2,380    | 2,387    | 112               | 68             | 48%         |  |  |
| Zoning                   | 2,583          | 1,156    | 1,421    | 2                 | 4              | 55%         |  |  |
| RER TOTAL                | 22,535         | 11,415   | 8,025    | 1,210             | 1,885          | 36%         |  |  |
| Fire                     | 1,810          | 880      | 737      | 1                 | 192            | 41%         |  |  |
| OTHER                    | 1,810          | 880      | 737      | 1                 | 192            | 41%         |  |  |
| Fotal                    | 24,345         | 12,295   | 8,762    | 1,211             | 2,077          | 36%         |  |  |