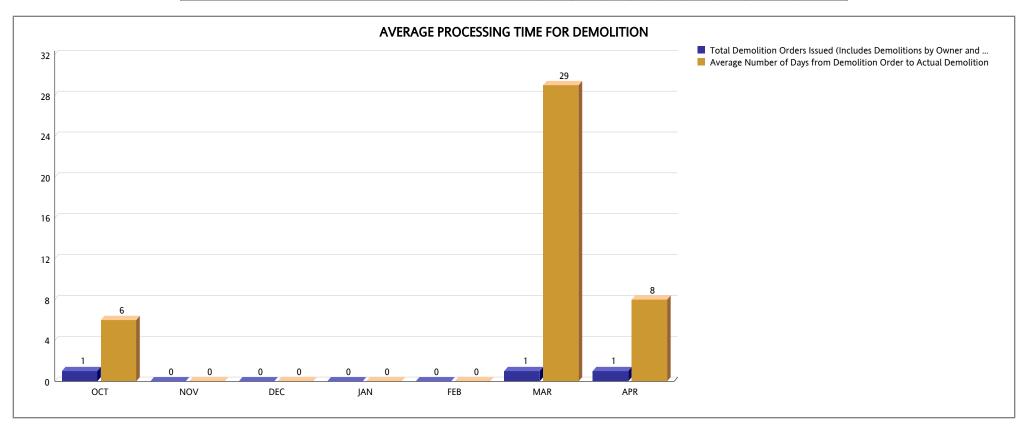

## AVERAGE PROCESSING TIME FOR DEMOLITION

(From actual Demolition to Notice to Proceed with demolition done during specific time period)

## From OCTOBER 2023 To SEPTEMBER 2024

|                                                                           | ост | NOV | DEC | JAN | FEB | MAR | APR | YTD Total | Weighted Average |
|---------------------------------------------------------------------------|-----|-----|-----|-----|-----|-----|-----|-----------|------------------|
| Total Demolition Orders Issued (Includes Demolitions by Owner and County) | 1   | 0   | 0   | 0   | 0   | 1   | 1   | 3         |                  |
| Total Demolition Orders Issued (County Only)                              | 1   | 0   | 0   | 0   | 0   | 1   | 1   | 3         |                  |
| Average Number of Days from Demolition Order to Actual Demolition         | 6   | 0   | 0   | 0   | 0   | 29  | 8   |           | 14.33            |