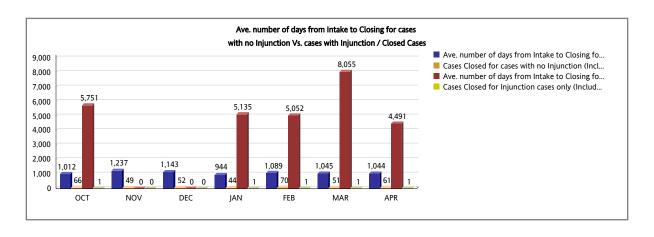

# Business Plan AVERAGE PROCESSING TIME FROM INTAKE TO CLOSING From OCTOBER 2023 TO SEPTEMBER 2024

| RESIDENTIAL AND COMMERCIAL                                                                            | ОСТ   | NOV   | DEC   | JAN   | FEB   | MAR   | APR   | YTD |
|-------------------------------------------------------------------------------------------------------|-------|-------|-------|-------|-------|-------|-------|-----|
| Ave. number of days from Intake to Closing for cases with no Injunction (Includes ALL Properties)     | 1,012 | 1,237 | 1,143 | 944   | 1,089 | 1,045 | 1,044 |     |
| Cases Closed for cases with no Injunction (Includes ALL Properties)                                   | 66    | 49    | 52    | 44    | 70    | 51    | 61    | 393 |
| Ave. number of days from Intake to Closing for Injunction cases only (Includes All Properties)        | 5,751 | 0     | 0     | 5,135 | 5,052 | 8,055 | 4,491 |     |
| Cases Closed for Injunction cases only (Includes All Properties)                                      | 1     | 0     | 0     | 1     | 1     | 1     | 1     | 5   |
| Ave. number of days from Intake to Closing for cases with no Injunction (Excluding County Properties) | 997   | 1,144 | 1,143 | 971   | 1,119 | 1,077 | 1,080 |     |
| Cases Closed for cases with no Injunction (Excluding County Properties)                               | 64    | 43    | 47    | 41    | 63    | 49    | 57    | 364 |
| Ave. number of days from Intake to Closing for Injunction cases only (Excluding County Properties)    | 5,751 | 0     | 0     | 5,135 | 5,052 | 8,055 | 4,491 |     |
| Cases Closed for Injunction cases only (Excluding County Properties)                                  | 1     | 0     | 0     | 1     | 1     | 1     | 1     | 5   |
| Ave. number of days from Intake to Closing for cases with no Injunction (County Properties Only)      | 1,501 | 1,907 | 1,148 | 574   | 819   | 283   | 534   |     |
| Cases Closed for cases with no Injunction (County Properties Only)                                    | 2     | 6     | 5     | 3     | 7     | 2     | 4     | 29  |
| Ave. number of days from Intake to Closing for Injunction cases only (County Properties Only)         | 0     | 0     | 0     | 0     | 0     | 0     | 0     |     |
| Cases Closed for Injunction cases only (County Properties Only)                                       | 0     | 0     | 0     | 0     | 0     | 0     | 0     | 0   |