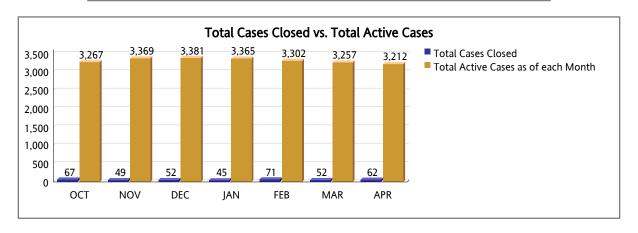

### AVERAGE PROCESSING TIME FROM INTAKE TO CLOSING

From OCTOBER 2023 To SEPTEMBER 2024

| RESIDENTIAL AND COMMERCIAL | ОСТ   | NOV   | DEC   | JAN   | FEB   | MAR   | APR   | TOTAL |
|----------------------------|-------|-------|-------|-------|-------|-------|-------|-------|
| USAPComplaintsReceived     | 90    | 155   | 72    | 38    | 30    | 17    | 29    | 431   |
| USAPPurgedCases            | 6     | 4     | 8     | 9     | 24    | 8     | 13    | 72    |
| USAPCasesClosed            | 67    | 49    | 52    | 45    | 71    | 52    | 62    | 398   |
| USAPActiveCases            | 3,267 | 3,369 | 3,381 | 3,365 | 3,302 | 3,257 | 3,212 | 3,212 |
| USAPInjunctiveNorthSouth   | 0     | 0     | 0     | 0     | 0     | 0     | 0     | 0     |