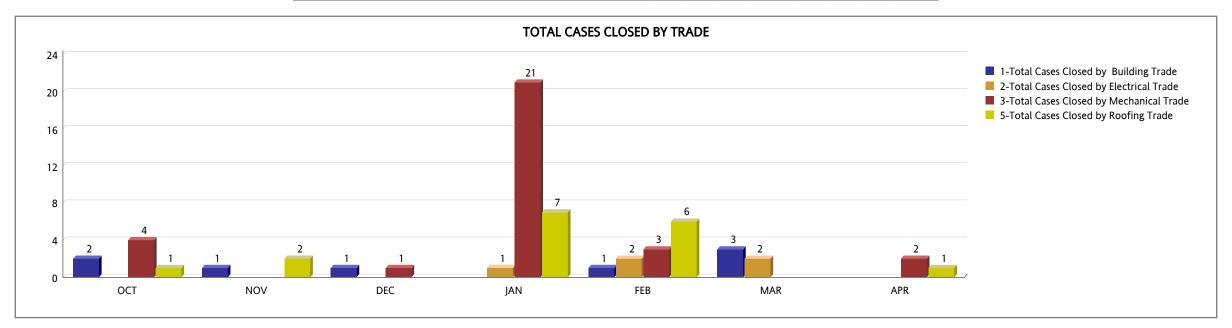

## MIAMI-DADE COUNTY DEPARTMENT OF REGULATORY AND ECONOMIC RESOURCES (RER)

**Business Plan BUILDING CODE VIOLATIONS CLOSED** From OCTOBER 2023 To SEPTEMBER 2024

|                                                                           | ОСТ | NOV | DEC | JAN   | FEB | MAR | APR | Total |
|---------------------------------------------------------------------------|-----|-----|-----|-------|-----|-----|-----|-------|
| 1-Total Cases Closed by Building Trade                                    | 2   | 1   | 1   | 0     | 1   | 3   | 0   | 8     |
| 2-Total Cases Closed by Electrical Trade                                  | 0   | 0   | 0   | 1     | 2   | 2   | 0   | 5     |
| 3-Total Cases Closed by Mechanical Trade                                  | 4   | 0   | 1   | 21    | 3   | 0   | 2   | 31    |
| 5-Total Cases Closed by Roofing Trade                                     | 1   | 2   | 0   | 7     | 6   | 0   | 1   | 17    |
| 6-Total Cases Closed by Unknown Trade (cases not assigned to an Inspector | 588 | 256 | 486 | 999   | 521 | 559 | 659 | 4,068 |
| Total Cases Closed                                                        | 595 | 259 | 488 | 1,028 | 533 | 564 | 662 | 4,129 |