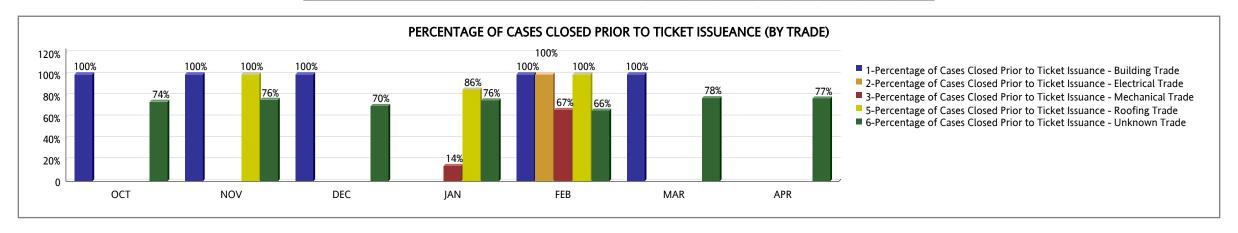

## MIAMI-DADE COUNTY DEPARTMENT OF REGULATORY AND ECONOMIC RESOURCES (RER)

Business Plan
BUILDING CODE VIOLATIONS CLOSED
From OCTOBER 2023 To SEPTEMBER 2024

|                                                                          | ОСТ  | NOV  | DEC  | JAN | FEB  | MAR  | APR | Total |
|--------------------------------------------------------------------------|------|------|------|-----|------|------|-----|-------|
| 1-Percentage of Cases Closed Prior to Ticket Issuance - Building Trade   | 100% | 100% | 100% | 0%  | 100% | 100% | 0%  | 100%  |
| 2-Percentage of Cases Closed Prior to Ticket Issuance - Electrical Trade | 0%   | 0%   | 0%   | 0%  | 100% | 0%   | 0%  | 40%   |
| 3-Percentage of Cases Closed Prior to Ticket Issuance - Mechanical Trade | 0%   | 0%   | 0%   | 14% | 67%  | 0%   | 0%  | 16%   |
| 5-Percentage of Cases Closed Prior to Ticket Issuance - Roofing Trade    | 0%   | 100% | 0%   | 86% | 100% | 0%   | 0%  | 82%   |
| 6-Percentage of Cases Closed Prior to Ticket Issuance - Unknown Trade    | 74%  | 76%  | 70%  | 76% | 66%  | 78%  | 77% | 74%   |
| Percentage of Cases Closed Prior to Ticket                               | 74%  | 76%  | 70%  | 74% | 67%  | 77%  | 77% | 74%   |