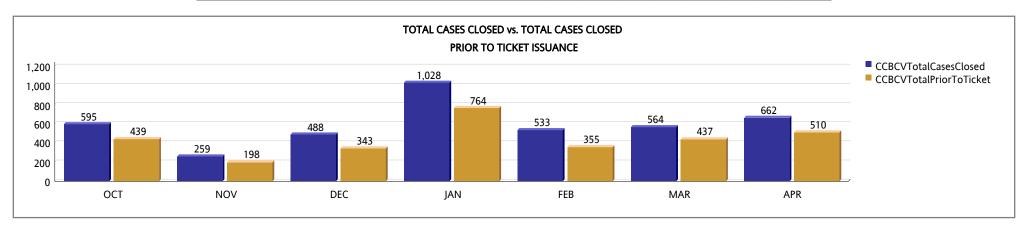

## Business Plan BUILDING CODE VIOLATIONS CLOSED From OCTOBER 2023 To SEPTEMBER 2024

|                                                                              | ОСТ | NOV | DEC | JAN | FEB | MAR | APR | Total |
|------------------------------------------------------------------------------|-----|-----|-----|-----|-----|-----|-----|-------|
| 1-Cases Closed Prior to Ticket Issuance - Building Trade                     | 2   | 1   | 1   | 0   | 1   | 3   | 0   | 8     |
| 2-Cases Closed Prior to Ticket Issuance - Electrical Trade                   | 0   | 0   | 0   | 0   | 2   | 0   | 0   | 2     |
| 3-Cases Closed Prior to Ticket Issuance - Mechanical Trade                   | 0   | 0   | 0   | 3   | 2   | 0   | 0   | 5     |
| 5-Cases Closed Prior to Ticket Issuance - Roofing Trade                      | 0   | 2   | 0   | 6   | 6   | 0   | 0   | 14    |
| 6-Cases Closed Prior to Ticket Issuance (cases not assigned to an Inspector) | 437 | 195 | 342 | 755 | 344 | 434 | 510 | 3,017 |
| Total Cases Closed Pior to Ticket Issuance                                   | 439 | 198 | 343 | 764 | 355 | 437 | 510 | 3,046 |