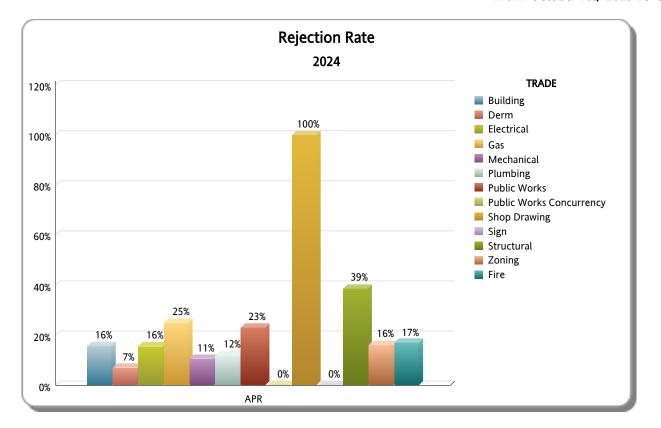

| TRADE |          |       | APR      |          |                   |                |             |  |  |  |  |  |  |  |
|-------|----------|-------|----------|----------|-------------------|----------------|-------------|--|--|--|--|--|--|--|
|       |          | TOTAL | APPROVED | REJECTED | Approved as Noted | Not Applicable | % REJECTION |  |  |  |  |  |  |  |
| Γ     | Building | 625   | 471      | 98       | 25                | 31             | 16%         |  |  |  |  |  |  |  |

### DEPARTMENT OF REGULATORY AND ECONOMIC RESOURCES (RER)

PLANS PROCESSING - REVISIONS

Initial Review Only

#### **Business Plan**

#### \*Includes Mplantrk and Fastrack only FY: 2023 / 2024 From October 1st, 2023 To SEPTEMBER 30th, 2024

| TRADE                    | APR   |          |          |                   |                |             |  |  |  |  |  |  |
|--------------------------|-------|----------|----------|-------------------|----------------|-------------|--|--|--|--|--|--|
| TRADE                    | TOTAL | APPROVED | REJECTED | Approved as Noted | Not Applicable | % REJECTION |  |  |  |  |  |  |
| Derm                     | 567   | 495      | 40       | 0                 | 32             | 7%          |  |  |  |  |  |  |
| Electrical               | 466   | 355      | 73       | 34                | 4              | 16%         |  |  |  |  |  |  |
| Gas                      | 12    | 7        | 3        | 1                 | 1              | 25%         |  |  |  |  |  |  |
| Mechanical               | 226   | 145      | 24       | 35                | 22             | 11%         |  |  |  |  |  |  |
| Plumbing                 | 291   | 178      | 35       | 67                | 11             | 12%         |  |  |  |  |  |  |
| Public Works             | 104   | 65       | 24       | 0                 | 15             | 23%         |  |  |  |  |  |  |
| Public Works Concurrency | 15    | 14       | 0        | 0                 | 1              | 0           |  |  |  |  |  |  |
| Shop Drawing             | 1     | 0        | 1        | 0                 | 0              | 100%        |  |  |  |  |  |  |
| Sign                     | 27    | 24       | 0        | 0                 | 3              | 0           |  |  |  |  |  |  |
| Structural               | 396   | 225      | 153      | 12                | 6              | 39%         |  |  |  |  |  |  |
| Zoning                   | 408   | 313      | 66       | 1                 | 28             | 16%         |  |  |  |  |  |  |
| TOTAL RER DEPT OVERALL   | 3,138 | 2,292    | 517      | 175               | 154            | 16%         |  |  |  |  |  |  |
| Fire                     | 492   | 340      | 84       | 0                 | 68             | 17%         |  |  |  |  |  |  |
| TOTAL OTHER              | 492   | 340      | 84       | 0                 | 68             | 17%         |  |  |  |  |  |  |
| Total                    | 3,630 | 2,632    | 601      | 175               | 222            | 17%         |  |  |  |  |  |  |