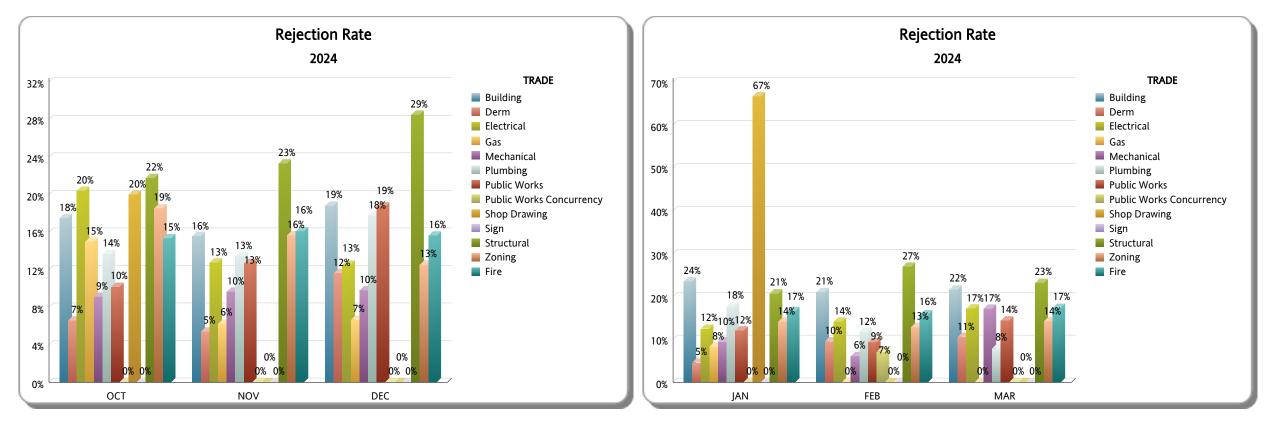

### DEPARTMENT OF REGULATORY AND ECONOMIC RESOURCES (RER)

PLANS PROCESSING - REVISIONS

Initial Review Only

#### **Business Plan**

\*Includes Mplantrk and Fastrack only

#### FY: 2023 / 2024

#### From October 1st, 2023 To SEPTEMBER 30th, 2024

|                          | OCT NOV |          |          |                   |                |             |       |          |          |                   |                |             | DEC   |          |          |                   |                |             |
|--------------------------|---------|----------|----------|-------------------|----------------|-------------|-------|----------|----------|-------------------|----------------|-------------|-------|----------|----------|-------------------|----------------|-------------|
| TRADE                    | TOTAL   | APPROVED | REJECTED | Approved as Noted | Not Applicable | % REJECTION | TOTAL | APPROVED | REJECTED | Approved as Noted | Not Applicable | % REJECTION | TOTAL | APPROVED | REJECTED | Approved as Noted | Not Applicable | % REJECTION |
| Building                 | 537     | 373      | 94       | 40                | 30             | 18%         | 481   | 366      | 75       | 23                | 17             | 16%         | 393   | 291      | 74       | 15                | 13             | 19%         |
| Derm                     | 592     | 539      | 39       | 0                 | 14             | 7%          | 499   | 439      | 27       | 0                 | 33             | 5%          | 413   | 353      | 48       | 0                 | 12             | 12%         |
| Electrical               | 446     | 300      | 91       | 47                | 8              | 20%         | 376   | 274      | 48       | 46                | 8              | 13%         | 367   | 283      | 46       | 35                | 3              | 13%         |
| Gas                      | 20      | 13       | 3        | 1                 | 3              | 15%         | 32    | 23       | 2        | 6                 | 1              | 6%          | 15    | 11       | 1        | 3                 | 0              | 7%          |
| Mechanical               | 230     | 130      | 21       | 40                | 39             | 9%          | 176   | 82       | 17       | 35                | 42             | 10%         | 163   | 82       | 16       | 28                | 37             | 10%         |
| Plumbing                 | 337     | 211      | 46       | 58                | 22             | 14%         | 267   | 175      | 36       | 35                | 21             | 13%         | 231   | 126      | 41       | 47                | 17             | 18%         |
| Public Works             | 118     | 80       | 12       | 0                 | 26             | 10%         | 126   | 78       | 16       | 0                 | 32             | 13%         | 80    | 45       | 15       | 0                 | 20             | 19%         |
| Public Works Concurrency | 37      | 31       | 0        | 0                 | 6              | 0           | 43    | 42       | 0        | 0                 | 1              | 0           | 21    | 20       | 0        | 0                 | 1              | 0           |
| Shop Drawing             | 5       | 2        | 1        | 0                 | 2              | 20%         | 0     | 0        | 0        | 0                 | 0              | 0%          | 2     | 2        | 0        | 0                 | 0              | 0           |
| Sign                     | 13      | 8        | 0        | 0                 | 5              | 0           | 10    | 5        | 0        | 0                 | 5              | 0           | 12    | 7        | 0        | 0                 | 5              | 0           |
| Structural               | 395     | 281      | 86       | 6                 | 22             | 22%         | 343   | 237      | 80       | 9                 | 17             | 23%         | 319   | 213      | 91       | 5                 | 10             | 29%         |
| Zoning                   | 442     | 334      | 82       | 1                 | 25             | 19%         | 332   | 263      | 52       | 0                 | 17             | 16%         | 311   | 253      | 39       | 0                 | 19             | 13%         |
| TOTAL RER DEPT OVERALL   | 3,172   | 2,302    | 475      | 193               | 202            | 15%         | 2,685 | 1,984    | 353      | 154               | 194            | 13%         | 2,327 | 1,686    | 371      | 133               | 137            | 16%         |
| Fire                     | 482     | 347      | 74       | 0                 | 61             | 15%         | 416   | 274      | 67       | 0                 | 75             | 16%         | 326   | 230      | 51       | 0                 | 45             | 16%         |
| TOTAL OTHER              | 482     | 347      | 74       | 0                 | 61             | 15%         | 416   | 274      | 67       | 0                 | 75             | 16%         | 326   | 230      | 51       | 0                 | 45             | 16%         |
| Total                    | 3,654   | 2,649    | 549      | 193               | 263            | 15%         | 3,101 | 2,258    | 420      | 154               | 269            | 14%         | 2,653 | 1,916    | 422      | 133               | 182            | 16%         |

#### From October 1st, 2023 To SEPTEMBER 30th, 2024

|                          |       |          |          | JAN               |                |             |       |          |          | FEB               |                |             |       |          |          | MAR               |                |             |
|--------------------------|-------|----------|----------|-------------------|----------------|-------------|-------|----------|----------|-------------------|----------------|-------------|-------|----------|----------|-------------------|----------------|-------------|
| TRADE                    | TOTAL | APPROVED | REJECTED | Approved as Noted | Not Applicable | % REJECTION | TOTAL | APPROVED | REJECTED | Approved as Noted | Not Applicable | % REJECTION | TOTAL | APPROVED | REJECTED | Approved as Noted | Not Applicable | % REJECTION |
| Building                 | 501   | 339      | 118      | 16                | 28             | 24%         | 514   | 366      | 108      | 15                | 25             | 21%         | 578   | 386      | 125      | 32                | 35             | 22%         |
| Derm                     | 478   | 434      | 22       | 0                 | 22             | 5%          | 491   | 403      | 47       | 0                 | 41             | 10%         | 594   | 492      | 63       | 1                 | 38             | 11%         |
| Electrical               | 384   | 299      | 48       | 33                | 4              | 12%         | 417   | 317      | 59       | 35                | 6              | 14%         | 424   | 324      | 73       | 26                | 1              | 17%         |
| Gas                      | 12    | 7        | 1        | 2                 | 2              | 8%          | 21    | 13       | 0        | 6                 | 2              | 0           | 18    | 12       | 0        | 5                 | 1              | 0           |
| Mechanical               | 198   | 123      | 19       | 26                | 30             | 10%         | 196   | 136      | 12       | 25                | 23             | 6%          | 198   | 93       | 34       | 43                | 28             | 17%         |
| Plumbing                 | 260   | 149      | 46       | 48                | 17             | 18%         | 281   | 167      | 33       | 56                | 25             | 12%         | 265   | 164      | 21       | 69                | 11             | 8%          |
| Public Works             | 91    | 62       | 11       | 0                 | 18             | 12%         | 96    | 62       | 9        | 0                 | 25             | 9%          | 104   | 60       | 15       | 0                 | 29             | 14%         |
| Public Works Concurrency | 25    | 21       | 0        | 0                 | 4              | 0           | 28    | 23       | 2        | 0                 | 3              | 7%          | 28    | 22       | 0        | 0                 | 6              | 0           |
| Shop Drawing             | 3     | 1        | 2        | 0                 | 0              | 67%         | 8     | 5        | 0        | 0                 | 3              | 0           | 3     | 2        | 0        | 0                 | 1              | 0           |
| Sign                     | 34    | 25       | 0        | 0                 | 9              | 0           | 11    | 11       | 0        | 0                 | 0              | 0           | 16    | 12       | 0        | 0                 | 4              | 0           |
| Structural               | 376   | 288      | 78       | 4                 | 6              | 21%         | 393   | 268      | 106      | 6                 | 13             | 27%         | 414   | 306      | 96       | 6                 | 6              | 23%         |
| Zoning                   | 339   | 281      | 48       | 0                 | 10             | 14%         | 341   | 279      | 44       | 0                 | 18             | 13%         | 386   | 320      | 55       | 0                 | 11             | 14%         |
| TOTAL RER DEPT OVERALL   | 2,701 | 2,029    | 393      | 129               | 150            | 15%         | 2,797 | 2,050    | 420      | 143               | 184            | 15%         | 3,028 | 2,193    | 482      | 182               | 171            | 16%         |
| Fire                     | 373   | 255      | 62       | 0                 | 56             | 17%         | 410   | 274      | 65       | 0                 | 71             | 16%         | 490   | 348      | 85       | 0                 | 57             | 17%         |
| TOTAL OTHER              | 373   | 255      | 62       | 0                 | 56             | 17%         | 410   | 274      | 65       | 0                 | 71             | 16%         | 490   | 348      | 85       | 0                 | 57             | 17%         |
| Total                    | 3,074 | 2,284    | 455      | 129               | 206            | 15%         | 3,207 | 2,324    | 485      | 143               | 255            | 15%         | 3,518 | 2,541    | 567      | 182               | 228            | 16%         |