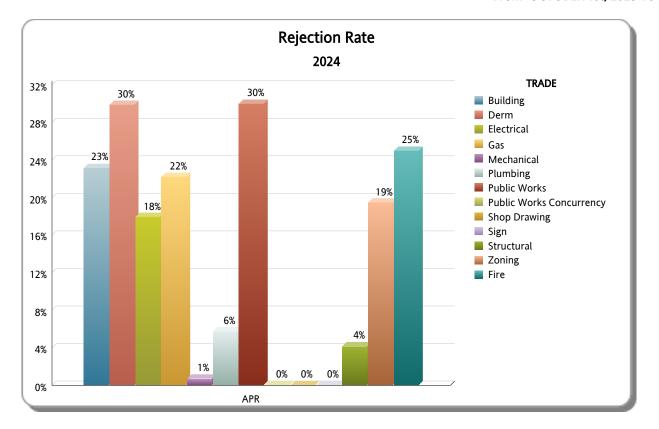

### **Business Plan**

\*Includes Mplantrk and Fastrack only FY: 2023/2024 From OCTOBER 1st, 2023 To SEPTEMBER 30th, 2024

| 79495                    | APR   |          |          |                   |                |             |  |  |  |  |  |  |
|--------------------------|-------|----------|----------|-------------------|----------------|-------------|--|--|--|--|--|--|
| TRADE                    | TOTAL | APPROVED | REJECTED | Approved as Noted | Not Applicable | % REJECTION |  |  |  |  |  |  |
| Building                 | 190   | 124      | 44       | 17                | 5              | 23%         |  |  |  |  |  |  |
| Derm                     | 97    | 67       | 29       | 0                 | 1              | 30%         |  |  |  |  |  |  |
| Electrical               | 156   | 115      | 28       | 13                | 0              | 18%         |  |  |  |  |  |  |
| Gas                      | 9     | 6        | 2        | 1                 | 0              | 22%         |  |  |  |  |  |  |
| Mechanical               | 140   | 90       | 1        | 48                | 1              | 1%          |  |  |  |  |  |  |
| Plumbing                 | 139   | 96       | 8        | 29                | 6              | 6%          |  |  |  |  |  |  |
| Public Works             | 20    | 14       | 6        | 0                 | 0              | 30%         |  |  |  |  |  |  |
| Public Works Concurrency | 0     | 0        | 0        | 0                 | 0              | 0%          |  |  |  |  |  |  |
| Shop Drawing             | 6     | 0        | 0        | 0                 | 6              | 0           |  |  |  |  |  |  |
| Sign                     | 0     | 0        | 0        | 0                 | 0              | 0%          |  |  |  |  |  |  |
| Structural               | 120   | 99       | 5        | 13                | 3              | 4%          |  |  |  |  |  |  |
| Zoning                   | 77    | 59       | 15       | 0                 | 3              | 19%         |  |  |  |  |  |  |
| TOTAL RER DEPT OVERALL   | 954   | 670      | 138      | 121               | 25             | 14%         |  |  |  |  |  |  |
| Fire                     | 120   | 87       | 30       | 0                 | 3              | 25%         |  |  |  |  |  |  |
| TOTAL OTHER              | 120   | 87       | 30       | 0                 | 3              | 25%         |  |  |  |  |  |  |
| Total                    | 1,074 | 757      | 168      | 121               | 28             | 16%         |  |  |  |  |  |  |