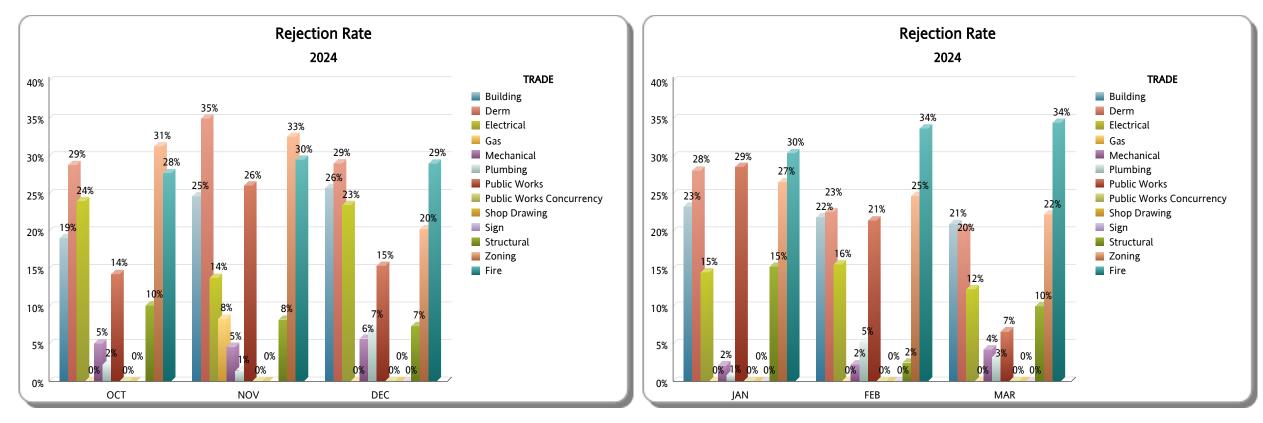

#### From OCTOBER 1st, 2023 To SEPTEMBER 30th, 2024

|                             |       | ОСТ      |          |                      |                   |                |       | NOV      |          |                      |                   |                |       | DEC      |          |                      |                   |                |  |
|-----------------------------|-------|----------|----------|----------------------|-------------------|----------------|-------|----------|----------|----------------------|-------------------|----------------|-------|----------|----------|----------------------|-------------------|----------------|--|
| TRADE                       | TOTAL | APPROVED | REJECTED | Approved as<br>Noted | Not<br>Applicable | %<br>REJECTION | TOTAL | APPROVED | REJECTED | Approved as<br>Noted | Not<br>Applicable | %<br>REJECTION | TOTAL | APPROVED | REJECTED | Approved as<br>Noted | Not<br>Applicable | %<br>REJECTION |  |
| Building                    | 152   | 95       | 29       | 21                   | 7                 | 19%            | 138   | 85       | 34       | 15                   | 4                 | 25%            | 167   | 109      | 43       | 13                   | 2                 | 26%            |  |
| Derm                        | 59    | 41       | 17       | 0                    | 1                 | 29%            | 60    | 38       | 21       | 0                    | 1                 | 35%            | 62    | 43       | 18       | 0                    | 1                 | 29%            |  |
| Electrical                  | 150   | 100      | 36       | 11                   | 3                 | 24%            | 167   | 128      | 23       | 16                   | 0                 | 14%            | 149   | 97       | 35       | 16                   | 1                 | 23%            |  |
| Gas                         | 10    | 10       | 0        | 0                    | 0                 | 0              | 12    | 9        | 1        | 2                    | 0                 | 8%             | 4     | 4        | 0        | 0                    | 0                 | 0              |  |
| Mechanical                  | 99    | 53       | 5        | 32                   | 9                 | 5%             | 87    | 51       | 4        | 28                   | 4                 | 5%             | 88    | 50       | 5        | 32                   | 1                 | 6%             |  |
| Plumbing                    | 134   | 91       | 3        | 34                   | 6                 | 2%             | 140   | 98       | 2        | 34                   | 6                 | 1%             | 130   | 72       | 9        | 32                   | 17                | 7%             |  |
| Public Works                | 14    | 11       | 2        | 0                    | 1                 | 14%            | 23    | 17       | 6        | 0                    | 0                 | 26%            | 13    | 9        | 2        | 0                    | 2                 | 15%            |  |
| Public Works<br>Concurrency | 4     | 0        | 0        | 0                    | 4                 | 0              | 5     | 5        | 0        | 0                    | 0                 | 0              | 1     | 1        | 0        | 0                    | 0                 | 0              |  |
| Shop Drawing                | 3     | 1        | 0        | 0                    | 2                 | 0              | 1     | 0        | 0        | 0                    | 1                 | 0              | 0     | 0        | 0        | 0                    | 0                 | 0%             |  |
| Sign                        | 0     | 0        | 0        | 0                    | 0                 | 0              | 0     | 0        | 0        | 0                    | 0                 | 0              | 1     | 1        | 0        | 0                    | 0                 | 0              |  |
| Structural                  | 89    | 75       | 9        | 4                    | 1                 | 10%            | 61    | 52       | 5        | 3                    | 1                 | 8%             | 68    | 57       | 5        | 4                    | 2                 | 7%             |  |
| Zoning                      | 99    | 65       | 31       | 0                    | 3                 | 31%            | 89    | 59       | 29       | 0                    | 1                 | 33%            | 74    | 58       | 15       | 0                    | 1                 | 20%            |  |
| TOTAL RER DEPT<br>OVERALL   | 813   | 542      | 132      | 102                  | 37                | 16%            | 783   | 542      | 125      | 98                   | 18                | 16%            | 757   | 501      | 132      | 97                   | 27                | 17%            |  |
| Fire                        | 101   | 71       | 28       | 0                    | 2                 | 28%            | 105   | 73       | 31       | 0                    | 1                 | 30%            | 100   | 68       | 29       | 0                    | 3                 | 29%            |  |
| TOTAL OTHER                 | 101   | 71       | 28       | 0                    | 2                 | 28%            | 105   | 73       | 31       | 0                    | 1                 | 30%            | 100   | 68       | 29       | 0                    | 3                 | 29%            |  |
| Total                       | 914   | 613      | 160      | 102                  | 39                | 18%            | 888   | 615      | 156      | 98                   | 19                | 18%            | 857   | 569      | 161      | 97                   | 30                | 19%            |  |

#### From OCTOBER 1st, 2023 To SEPTEMBER 30th, 2024

|                             |       | JAN      |          |                      |                   |                |       | FEB      |          |                      |                   |                |       | MAR      |          |                      |                   |                |  |
|-----------------------------|-------|----------|----------|----------------------|-------------------|----------------|-------|----------|----------|----------------------|-------------------|----------------|-------|----------|----------|----------------------|-------------------|----------------|--|
| TRADE                       | TOTAL | APPROVED | REJECTED | Approved as<br>Noted | Not<br>Applicable | %<br>REJECTION | TOTAL | APPROVED | REJECTED | Approved as<br>Noted | Not<br>Applicable | %<br>REJECTION | TOTAL | APPROVED | REJECTED | Approved as<br>Noted | Not<br>Applicable | %<br>REJECTION |  |
| Building                    | 159   | 103      | 37       | 8                    | 11                | 23%            | 151   | 99       | 33       | 11                   | 8                 | 22%            | 234   | 157      | 49       | 15                   | 13                | 21%            |  |
| Derm                        | 57    | 41       | 16       | 0                    | 0                 | 28%            | 71    | 53       | 16       | 0                    | 2                 | 23%            | 108   | 61       | 22       | 0                    | 25                | 20%            |  |
| Electrical                  | 124   | 92       | 18       | 13                   | 1                 | 15%            | 122   | 83       | 19       | 19                   | 1                 | 16%            | 106   | 82       | 13       | 11                   | 0                 | 12%            |  |
| Gas                         | 7     | 3        | 0        | 4                    | 0                 | 0              | 4     | 2        | 0        | 2                    | 0                 | 0              | 7     | 5        | 0        | 1                    | 1                 | 0              |  |
| Mechanical                  | 93    | 51       | 2        | 38                   | 2                 | 2%             | 89    | 56       | 2        | 31                   | 0                 | 2%             | 94    | 45       | 4        | 41                   | 4                 | 4%             |  |
| Plumbing                    | 116   | 81       | 1        | 30                   | 4                 | 1%             | 134   | 77       | 7        | 47                   | 3                 | 5%             | 123   | 89       | 4        | 28                   | 2                 | 3%             |  |
| Public Works                | 14    | 9        | 4        | 0                    | 1                 | 29%            | 14    | 10       | 3        | 0                    | 1                 | 21%            | 15    | 13       | 1        | 0                    | 1                 | 7%             |  |
| Public Works<br>Concurrency | 0     | 0        | 0        | 0                    | 0                 | 0%             | 1     | 1        | 0        | 0                    | 0                 | 0              | 2     | 2        | 0        | 0                    | 0                 | 0              |  |
| Shop Drawing                | 3     | 0        | 0        | 0                    | 3                 | 0              | 2     | 1        | 0        | 0                    | 1                 | 0              | 0     | 0        | 0        | 0                    | 0                 | 0%             |  |
| Sign                        | 1     | 0        | 0        | 0                    | 1                 | 0              | 0     | 0        | 0        | 0                    | 0                 | 0%             | 1     | 0        | 0        | 0                    | 1                 | 0              |  |
| Structural                  | 72    | 57       | 11       | 2                    | 2                 | 15%            | 80    | 73       | 2        | 2                    | 3                 | 2%             | 70    | 61       | 7        | 1                    | 1                 | 10%            |  |
| Zoning                      | 83    | 55       | 22       | 0                    | 6                 | 27%            | 81    | 59       | 20       | 0                    | 2                 | 25%            | 72    | 56       | 16       | 0                    | 0                 | 22%            |  |
| TOTAL RER DEPT<br>OVERALL   | 729   | 492      | 111      | 95                   | 31                | 15%            | 749   | 514      | 102      | 112                  | 21                | 14%            | 832   | 571      | 116      | 97                   | 48                | 14%            |  |
| Fire                        | 79    | 52       | 24       | 0                    | 3                 | 30%            | 95    | 60       | 32       | 0                    | 3                 | 34%            | 90    | 59       | 31       | 0                    | 0                 | 34%            |  |
| TOTAL OTHER                 | 79    | 52       | 24       | 0                    | 3                 | 30%            | 95    | 60       | 32       | 0                    | 3                 | 34%            | 90    | 59       | 31       | 0                    | 0                 | 34%            |  |
| Total                       | 808   | 544      | 135      | 95                   | 34                | 17%            | 844   | 574      | 134      | 112                  | 24                | 16%            | 922   | 630      | 147      | 97                   | 48                | 16%            |  |