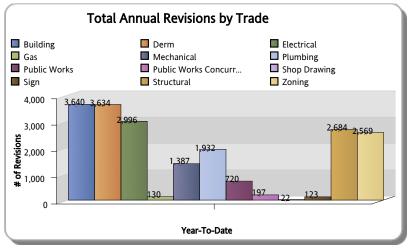

## From 10/01/2023 To 09/30/2024

| Trades/Reviews           | OCT - 2023 | NOV - 2023 | DEC - 2023 | JAN - 2024 | FEB - 2024 | MAR - 2024 | APR - 2024 | Total YTD |
|--------------------------|------------|------------|------------|------------|------------|------------|------------|-----------|
| Building                 | 537        | 482        | 393        | 501        | 514        | 588        | 625        | 3,640     |
| Derm                     | 592        | 499        | 413        | 478        | 491        | 594        | 567        | 3,634     |
| Electrical               | 466        | 378        | 375        | 407        | 417        | 467        | 486        | 2,996     |
| Gas                      | 20         | 32         | 15         | 12         | 21         | 18         | 12         | 130       |
| Mechanical               | 230        | 176        | 163        | 198        | 196        | 198        | 226        | 1,387     |
| Plumbing                 | 337        | 267        | 231        | 260        | 281        | 265        | 291        | 1,932     |
| Public Works             | 118        | 126        | 80         | 91         | 96         | 104        | 105        | 720       |
| Public Works Concurrency | 37         | 43         | 21         | 25         | 28         | 28         | 15         | 197       |
| Shop Drawing             | 5          | 0          | 2          | 3          | 8          | 3          | 1          | 22        |
| Sign                     | 13         | 10         | 12         | 34         | 11         | 16         | 27         | 123       |
| Structural               | 404        | 343        | 319        | 380        | 397        | 423        | 418        | 2,684     |
| Zoning                   | 442        | 332        | 311        | 339        | 341        | 396        | 408        | 2,569     |
| Total Per Month          | 3,201      | 2,688      | 2,335      | 2,728      | 2,801      | 3,100      | 3,181      | 20,034    |