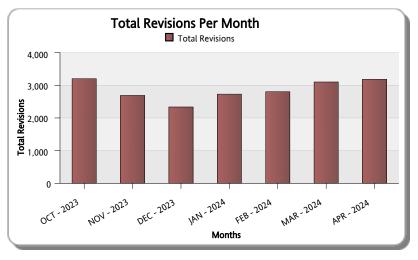

## From 10/01/2023 To 09/30/2024

| Trades/Reviews           | OCT - 2023 | NOV - 2023 | DEC - 2023 | JAN - 2024 | FEB - 2024 | MAR - 2024 | APR - 2024 | Total YTD |
|--------------------------|------------|------------|------------|------------|------------|------------|------------|-----------|
| Building                 | 537        | 482        | 393        | 501        | 514        | 588        | 625        | 3,640     |
| Derm                     | 592        | 499        | 413        | 478        | 491        | 594        | 567        | 3,634     |
| Electrical               | 466        | 378        | 375        | 407        | 417        | 467        | 486        | 2,996     |
| Gas                      | 20         | 32         | 15         | 12         | 21         | 18         | 12         | 130       |
| Mechanical               | 230        | 176        | 163        | 198        | 196        | 198        | 226        | 1,387     |
| Plumbing                 | 337        | 267        | 231        | 260        | 281        | 265        | 291        | 1,932     |
| Public Works             | 118        | 126        | 80         | 91         | 96         | 104        | 105        | 720       |
| Public Works Concurrency | 37         | 43         | 21         | 25         | 28         | 28         | 15         | 197       |
| Shop Drawing             | 5          | 0          | 2          | 3          | 8          | 3          | 1          | 22        |
| Sign                     | 13         | 10         | 12         | 34         | 11         | 16         | 27         | 123       |
| Structural               | 404        | 343        | 319        | 380        | 397        | 423        | 418        | 2,684     |
| Zoning                   | 442        | 332        | 311        | 339        | 341        | 396        | 408        | 2,569     |
| Total Per Month          | 3,201      | 2,688      | 2,335      | 2,728      | 2,801      | 3,100      | 3,181      | 20,034    |