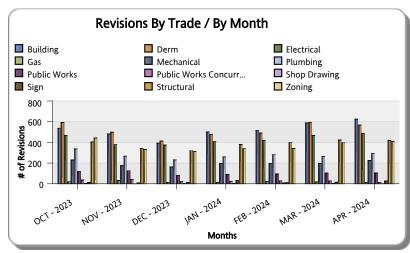

## From 10/01/2023 To 09/30/2024

| Trades/Reviews           | OCT - 2023 | NOV - 2023 | DEC - 2023 | JAN - 2024 | FEB - 2024 | MAR - 2024 | APR - 2024 | Total YTD |
|--------------------------|------------|------------|------------|------------|------------|------------|------------|-----------|
| Building                 | 537        | 482        | 393        | 501        | 514        | 588        | 625        | 3,640     |
| Derm                     | 592        | 499        | 413        | 478        | 491        | 594        | 567        | 3,634     |
| Electrical               | 466        | 378        | 375        | 407        | 417        | 467        | 486        | 2,996     |
| Gas                      | 20         | 32         | 15         | 12         | 21         | 18         | 12         | 130       |
| Mechanical               | 230        | 176        | 163        | 198        | 196        | 198        | 226        | 1,387     |
| Plumbing                 | 337        | 267        | 231        | 260        | 281        | 265        | 291        | 1,932     |
| Public Works             | 118        | 126        | 80         | 91         | 96         | 104        | 105        | 720       |
| Public Works Concurrency | 37         | 43         | 21         | 25         | 28         | 28         | 15         | 197       |
| Shop Drawing             | 5          | 0          | 2          | 3          | 8          | 3          | 1          | 22        |
| Sign                     | 13         | 10         | 12         | 34         | 11         | 16         | 27         | 123       |
| Structural               | 404        | 343        | 319        | 380        | 397        | 423        | 418        | 2,684     |
| Zoning                   | 442        | 332        | 311        | 339        | 341        | 396        | 408        | 2,569     |
| Total Per Month          | 3,201      | 2,688      | 2,335      | 2,728      | 2,801      | 3,100      | 3,181      | 20,034    |