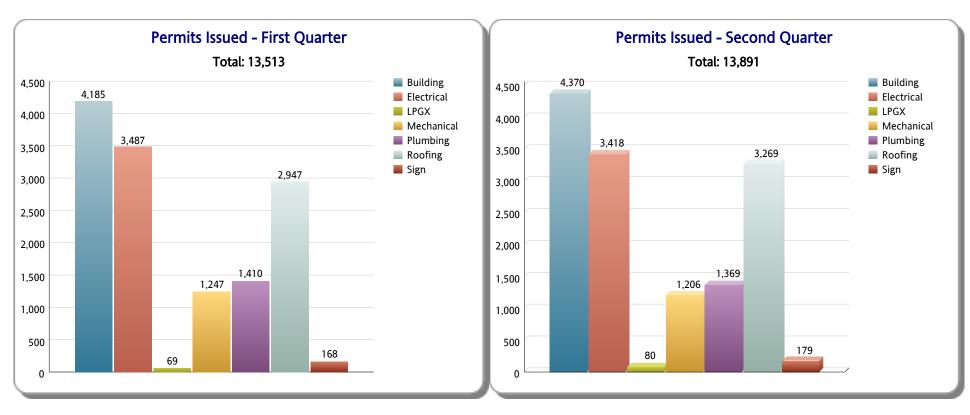

## Miami-Dade County DEPARTMENT OF REGULATORY AND ECONOMIC RESOURCES (RER)

Total Permits Issued by Trade
FY: 2023 - 2024
OCTOBER 1st, 2023 TO SEPTEMBER 30th, 2024

| TRADE      | FIRST QUARTER   |
|------------|-----------------|
|            | #PERMITS ISSUED |
| Building   | 4,185           |
| Electrical | 3,487           |
| LPGX       | 69              |
| Mechanical | 1,247           |
| Plumbing   | 1,410           |
| Roofing    | 2,947           |
| Sign       | 168             |
| Total      | 13,513          |

| TRADE      | SECOND QUARTER  |
|------------|-----------------|
|            | #PERMITS ISSUED |
| Building   | 4,370           |
| Electrical | 3,418           |
| LPGX       | 80              |
| Mechanical | 1,206           |
| Plumbing   | 1,369           |
| Roofing    | 3,269           |
| Sign       | 179             |
| Total      | 13,891          |