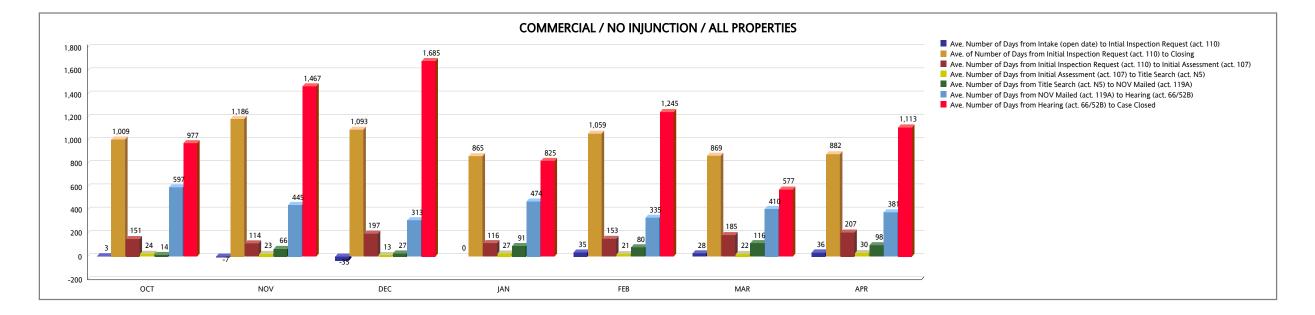

| COMMERCIAL NO INJUNCTION (ALL PROPERTIES)                                                          | ост   | NOV   | DEC   | JAN | FEB   | MAR | APR   | YTD TOTAL |
|----------------------------------------------------------------------------------------------------|-------|-------|-------|-----|-------|-----|-------|-----------|
| Ave. Number of Days from Intake (open date) to Intial Inspection Request (act. 110)                | 3     | -7    | -35   | 0   | 35    | 28  | 36    |           |
| Number of Cases from Intake (open date) to Intial Inspection Request (act. 110)                    | 66    | 46    | 51    | 41  | 68    | 48  | 56    | 376       |
| Ave. of Number of Days from Initial Inspection Request (act. 110) to Closing                       | 1,009 | 1,186 | 1,093 | 865 | 1,059 | 869 | 882   |           |
| Number of Cases from Initial Inspection Request (act. 110) to Closing                              | 66    | 46    | 51    | 41  | 68    | 48  | 56    | 376       |
| Ave. Number of Days from Initial Inspection Request (act. 110) to Initial Assessment (act. 107)    | 151   | 114   | 197   | 116 | 153   | 185 | 207   |           |
| Number of Cases Closed from Initial Inspection Request (act. 110) to Initial Assessment (act. 107) | 54    | 38    | 47    | 34  | 61    | 46  | 52    | 332       |
| Ave. Number of Days from Initial Assessment (act. 107) to Title Search (act. N5)                   | 24    | 23    | 13    | 27  | 21    | 22  | 30    |           |
| Number of Cases from Initial Assessment (act. 107) to Title Search (act. N5)                       | 37    | 31    | 33    | 16  | 42    | 28  | 32    | 219       |
| Ave. Number of Days from Title Search (act. N5) to NOV Mailed (act. 119A)                          | 14    | 66    | 27    | 91  | 80    | 116 | 98    |           |
| Number of Cases from Title Search (act. N5) to NOV Mailed (act. 119A)                              | 22    | 27    | 21    | 13  | 26    | 26  | 27    | 162       |
| Ave. Number of Days from NOV Mailed (act. 119A) to Hearing (act. 66/52B)                           | 597   | 445   | 313   | 474 | 335   | 410 | 381   |           |
| Number of Cases from NOV Mailed (act. 119A) to Hearing (act. 66/52B)                               | 28    | 21    | 15    | 10  | 21    | 17  | 16    | 128       |
| Ave. Number of Days from Hearing (act. 66/52B) to Case Closed                                      | 977   | 1,467 | 1,685 | 825 | 1,245 | 577 | 1,113 |           |
| Number of Cases from Hearing (act. 66/52B) to Case Closed                                          | 28    | 21    | 15    | 10  | 21    | 17  | 16    | 128       |

| Weighted | Average |
|----------|---------|
| weighteu | AVELAGE |

|                                                                                                 | weighted Average |
|-------------------------------------------------------------------------------------------------|------------------|
| Ave. Number of Days from Intake (open date) to Intial Inspection Request (act. 110)             | 10.19            |
| Ave. of Number of Days from Initial Inspection Request (act. 110) to Closing                    | 998.60           |
| Ave. Number of Days from Initial Inspection Request (act. 110) to Initial Assessment (act. 107) | 163.54           |
| Ave. Number of Days from Initial Assessment (act. 107) to Title Search (act. N5)                | 22.47            |
| Ave. Number of Days from Title Search (act. N5) to NOV Mailed (act. 119A)                       | 71.49            |
| Ave. Number of Days from NOV Mailed (act. 119A) to Hearing (act. 66/52B)                        | 434.35           |
| Ave. Number of Days from Hearing (act. 66/52B) to Case Closed                                   | 1,136.33         |