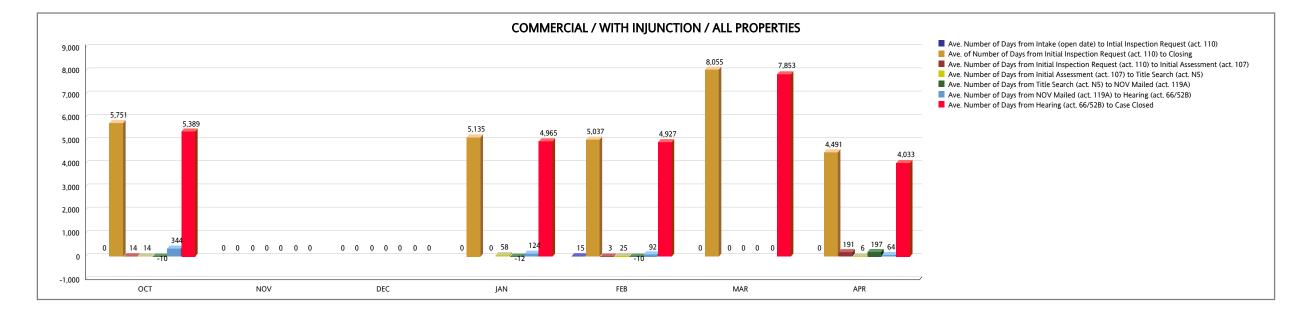

| COMMERCIAL WITH INJUNCTION (ALL PROPERTIES)                                                        | ост   | NOV | DEC | JAN   | FEB   | MAR   | APR   | YTD TOTAL |
|----------------------------------------------------------------------------------------------------|-------|-----|-----|-------|-------|-------|-------|-----------|
| Ave. Number of Days from Intake (open date) to Intial Inspection Request (act. 110)                | 0     | 0   | 0   | 0     | 15    | 0     | 0     |           |
| Number of Cases from Intake (open date) to Intial Inspection Request (act. 110)                    | 1     | 0   | 0   | 1     | 1     | 1     | 1     | 5         |
| Ave. of Number of Days from Initial Inspection Request (act. 110) to Closing                       | 5,751 | 0   | 0   | 5,135 | 5,037 | 8,055 | 4,491 |           |
| Number of Cases from Initial Inspection Request (act. 110) to Closing                              | 1     | 0   | 0   | 1     | 1     | 1     | 1     | 5         |
| Ave. Number of Days from Initial Inspection Request (act. 110) to Initial Assessment (act. 107)    | 14    | 0   | 0   | 0     | 3     | 0     | 191   |           |
| Number of Cases Closed from Initial Inspection Request (act. 110) to Initial Assessment (act. 107) | 1     | 0   | 0   | 1     | 1     | 0     | 1     | 4         |
| Ave. Number of Days from Initial Assessment (act. 107) to Title Search (act. N5)                   | 14    | 0   | 0   | 58    | 25    | 0     | 6     |           |
| Number of Cases from Initial Assessment (act. 107) to Title Search (act. N5)                       | 1     | 0   | 0   | 1     | 1     | 0     | 1     | 4         |
| Ave. Number of Days from Title Search (act. N5) to NOV Mailed (act. 119A)                          | -10   | 0   | 0   | -12   | -10   | 0     | 197   |           |
| Number of Cases from Title Search (act. N5) to NOV Mailed (act. 119A)                              | 1     | 0   | 0   | 1     | 1     | 0     | 1     | 4         |
| Ave. Number of Days from NOV Mailed (act. 119A) to Hearing (act. 66/52B)                           | 344   | 0   | 0   | 124   | 92    | 0     | 64    |           |
| Number of Cases from NOV Mailed (act. 119A) to Hearing (act. 66/52B)                               | 1     | 0   | 0   | 1     | 1     | 0     | 1     | 4         |
| Ave. Number of Days from Hearing (act. 66/52B) to Case Closed                                      | 5,389 | 0   | 0   | 4,965 | 4,927 | 7,853 | 4,033 |           |
| Number of Cases from Hearing (act. 66/52B) to Case Closed                                          | 1     | 0   | 0   | 1     | 1     | 1     | 1     | 5         |

|                                                                                                 | weighted Average |
|-------------------------------------------------------------------------------------------------|------------------|
| Ave. Number of Days from Intake (open date) to Intial Inspection Request (act. 110)             | 3.00             |
| Ave. of Number of Days from Initial Inspection Request (act. 110) to Closing                    | 5,693.80         |
| Ave. Number of Days from Initial Inspection Request (act. 110) to Initial Assessment (act. 107) | 52.00            |
| Ave. Number of Days from Initial Assessment (act. 107) to Title Search (act. N5)                | 25.75            |
| Ave. Number of Days from Title Search (act. N5) to NOV Mailed (act. 119A)                       | 41.25            |
| Ave. Number of Days from NOV Mailed (act. 119A) to Hearing (act. 66/52B)                        | 156.00           |
| Ave. Number of Days from Hearing (act. 66/52B) to Case Closed                                   | 5,433.40         |
|                                                                                                 |                  |