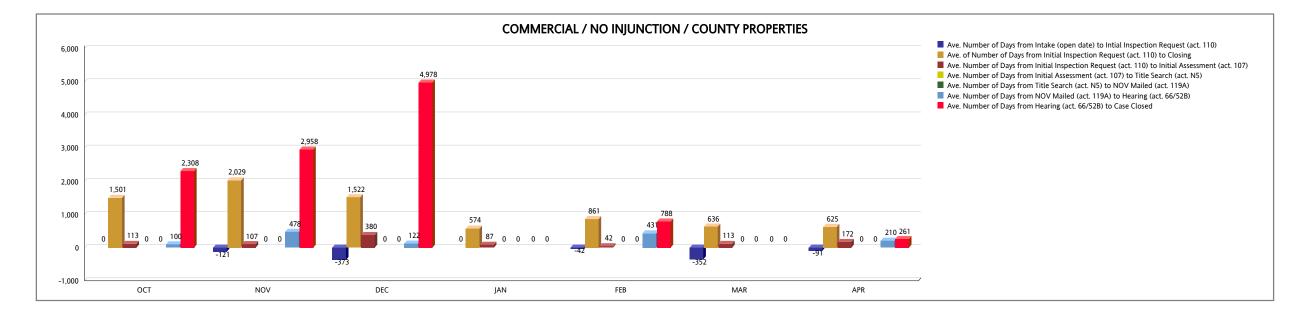

| COMMERCIAL NO INJUNCTION (COUNTY PROPERTIES)                                                       | ост   | NOV   | DEC   | JAN | FEB | MAR  | APR | YTD TOTAL |
|----------------------------------------------------------------------------------------------------|-------|-------|-------|-----|-----|------|-----|-----------|
| Ave. Number of Days from Intake (open date) to Intial Inspection Request (act. 110)                | 0     | -121  | -373  | 0   | -42 | -352 | -91 |           |
| Number of Cases from Intake (open date) to Intial Inspection Request (act. 110)                    | 2     | 6     | 5     | 3   | 7   | 2    | 4   | 29        |
| Ave. of Number of Days from Initial Inspection Request (act. 110) to Closing                       | 1,501 | 2,029 | 1,522 | 574 | 861 | 636  | 625 |           |
| Number of Cases from Initial Inspection Request (act. 110) to Closing                              | 2     | 6     | 5     | 3   | 7   | 2    | 4   | 29        |
| Ave. Number of Days from Initial Inspection Request (act. 110) to Initial Assessment (act. 107)    | 113   | 107   | 380   | 87  | 42  | 113  | 172 |           |
| Number of Cases Closed from Initial Inspection Request (act. 110) to Initial Assessment (act. 107) | 1     | 4     | 3     | 3   | 4   | 1    | 4   | 20        |
| Ave. Number of Days from Initial Assessment (act. 107) to Title Search (act. N5)                   | 0     | 0     | 0     | 0   | 0   | 0    | 0   |           |
| Number of Cases from Initial Assessment (act. 107) to Title Search (act. N5)                       | 0     | 0     | 0     | 0   | 0   | 0    | 0   | 0         |
| Ave. Number of Days from Title Search (act. N5) to NOV Mailed (act. 119A)                          | 0     | 0     | 0     | 0   | 0   | 0    | 0   |           |
| Number of Cases from Title Search (act. N5) to NOV Mailed (act. 119A)                              | 0     | 0     | 0     | 0   | 0   | 0    | 0   | 0         |
| Ave. Number of Days from NOV Mailed (act. 119A) to Hearing (act. 66/52B)                           | 100   | 478   | 122   | 0   | 431 | 0    | 210 |           |
| Number of Cases from NOV Mailed (act. 119A) to Hearing (act. 66/52B)                               | 1     | 3     | 1     | 0   | 4   | 0    | 1   | 10        |
| Ave. Number of Days from Hearing (act. 66/52B) to Case Closed                                      | 2,308 | 2,958 | 4,978 | 0   | 788 | 0    | 261 |           |
| Number of Cases from Hearing (act. 66/52B) to Case Closed                                          | 1     | 3     | 1     | 0   | 4   | 0    | 1   | 10        |

|                                                                                                 | Weighted Average |
|-------------------------------------------------------------------------------------------------|------------------|
| Ave. Number of Days from Intake (open date) to Intial Inspection Request (act. 110)             | -136.31          |
| Ave. of Number of Days from Initial Inspection Request (act. 110) to Closing                    | 1,183.00         |
| Ave. Number of Days from Initial Inspection Request (act. 110) to Initial Assessment (act. 107) | 145.55           |
| Ave. Number of Days from Initial Assessment (act. 107) to Title Search (act. N5)                | 0                |
| Ave. Number of Days from Title Search (act. N5) to NOV Mailed (act. 119A)                       | 0                |
| Ave. Number of Days from NOV Mailed (act. 119A) to Hearing (act. 66/52B)                        | 359.00           |
| Ave. Number of Days from Hearing (act. 66/52B) to Case Closed                                   | 1,957.30         |