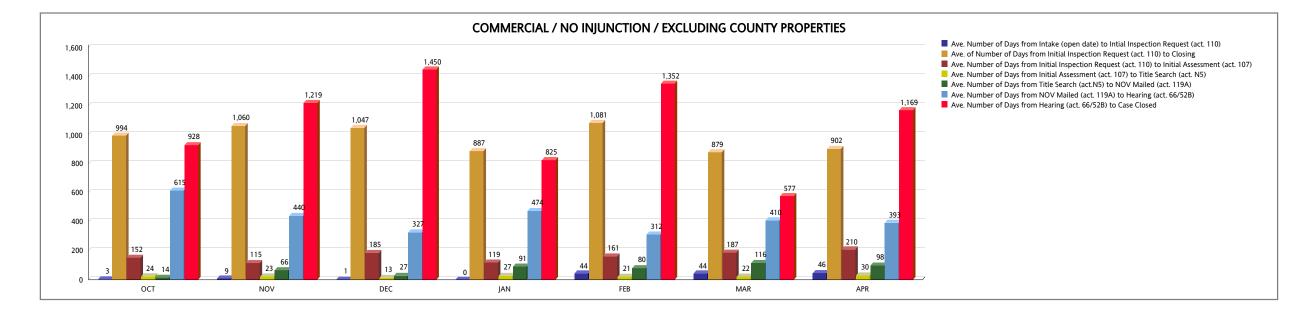

| COMMERCIAL NO INJUNCTION (EXCLUDING COUNTY PROPERTIES)                                          | ост | NOV   | DEC   | JAN | FEB   | MAR | APR   | YTD TOTAL |
|-------------------------------------------------------------------------------------------------|-----|-------|-------|-----|-------|-----|-------|-----------|
| Ave. Number of Days from Intake (open date) to Intial Inspection Request (act. 110)             | 3   | 9     | 1     | 0   | 44    | 44  | 46    |           |
| Number of Cases from Intake (open date) to Intial Inspection Request (act. 110)                 | 64  | 40    | 46    | 38  | 61    | 46  | 52    | 347       |
| Ave. of Number of Days from Initial Inspection Request (act. 110) to Closing                    | 994 | 1,060 | 1,047 | 887 | 1,081 | 879 | 902   |           |
| Number of Cases from Initial Inspection Request (act. 110) to Closing                           | 64  | 40    | 46    | 38  | 61    | 46  | 52    | 347       |
| Ave. Number of Days from Initial Inspection Request (act. 110) to Initial Assessment (act. 107) | 152 | 115   | 185   | 119 | 161   | 187 | 210   |           |
| Number of Cases from Initial Inspection Request (act. 110) to Initial Assessment (act. 107)     | 53  | 34    | 44    | 31  | 57    | 45  | 48    | 312       |
| Ave. Number of Days from Initial Assessment (act. 107) to Title Search (act. N5)                | 24  | 23    | 13    | 27  | 21    | 22  | 30    |           |
| Number of Cases from Initial Assessment (act. 107) to Title Search (act. N5)                    | 37  | 31    | 33    | 16  | 42    | 28  | 32    | 219       |
| Ave. Number of Days from Title Search (act.N5) to NOV Mailed (act. 119A)                        | 14  | 66    | 27    | 91  | 80    | 116 | 98    |           |
| Number of Cases from Title Search (act. N5) to NOV Mailed (act. 119A)                           | 22  | 27    | 21    | 13  | 26    | 26  | 27    | 162       |
| Ave. Number of Days from NOV Mailed (act. 119A) to Hearing (act. 66/52B)                        | 615 | 440   | 327   | 474 | 312   | 410 | 393   |           |
| Number of Cases from NOV Mailed (act. 119A) to Hearing (act. 66/52B)                            | 27  | 18    | 14    | 10  | 17    | 17  | 15    | 118       |
| Ave. Number of Days from Hearing (act. 66/52B) to Case Closed                                   | 928 | 1,219 | 1,450 | 825 | 1,352 | 577 | 1,169 |           |
| Number of Cases from Hearing (act. 66/52B) to Case Closed                                       | 27  | 18    | 14    | 10  | 17    | 17  | 15    | 118       |

| W | eiøł | ntec | A | vera | ge |
|---|------|------|---|------|----|

|                                                                                                 | weighten Average |
|-------------------------------------------------------------------------------------------------|------------------|
| Ave. Number of Days from Intake (open date) to Intial Inspection Request (act. 110)             | 22.18            |
| Ave. of Number of Days from Initial Inspection Request (act. 110) to Closing                    | 983.18           |
| Ave. Number of Days from Initial Inspection Request (act. 110) to Initial Assessment (act. 107) | 164.96           |
| Ave. Number of Days from Initial Assessment (act. 107) to Title Search (act. N5)                | 22.47            |
| Ave. Number of Days from Title Search (act. N5) to NOV Mailed (act. 119A)                       | 71.49            |
| Ave. Number of Days from NOV Mailed (act. 119A) to Hearing (act. 66/52B)                        | 440.78           |
| Ave. Number of Days from Hearing (act. 66/52B) to Case Closed                                   | 1,066.75         |