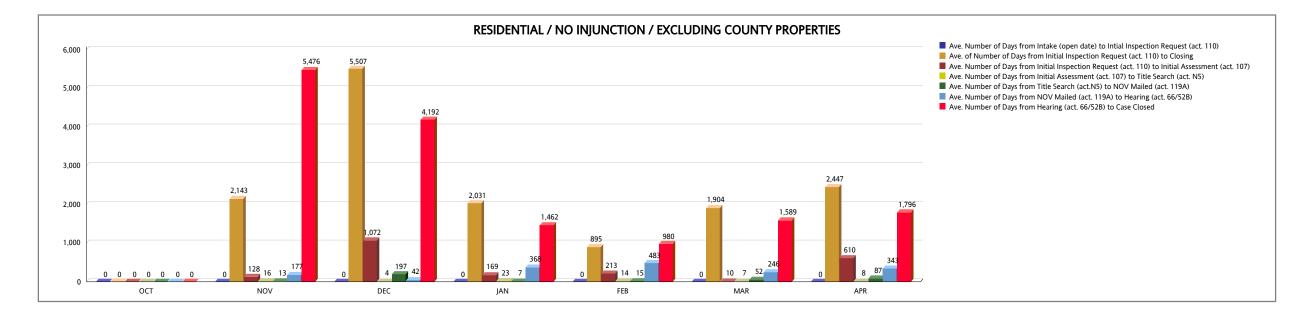

| RESIDENTIAL NO INJUNCTION (EXCLUDING COUNTY PROPERTIES)                                         | ост | NOV   | DEC   | JAN   | FEB | MAR   | APR   | YTD TOTAL |
|-------------------------------------------------------------------------------------------------|-----|-------|-------|-------|-----|-------|-------|-----------|
| Ave. Number of Days from Intake (open date) to Intial Inspection Request (act. 110)             | 0   | 0     | 0     | 0     | 0   | 0     | 0     |           |
| Number of Cases from Intake (open date) to Intial Inspection Request (act. 110)                 | 0   | 3     | 1     | 3     | 2   | 2     | 5     | 16        |
| Ave. of Number of Days from Initial Inspection Request (act. 110) to Closing                    | 0   | 2,143 | 5,507 | 2,031 | 895 | 1,904 | 2,447 |           |
| Number of Cases from Initial Inspection Request (act. 110) to Closing                           | 0   | 3     | 1     | 3     | 2   | 2     | 5     | 16        |
| Ave. Number of Days from Initial Inspection Request (act. 110) to Initial Assessment (act. 107) | 0   | 128   | 1,072 | 169   | 213 | 10    | 610   |           |
| Number of Cases from Initial Inspection Request (act. 110) to Initial Assessment (act. 107)     | 0   | 3     | 1     | 3     | 1   | 2     | 5     | 15        |
| Ave. Number of Days from Initial Assessment (act. 107) to Title Search (act. N5)                | 0   | 16    | 4     | 23    | 14  | 7     | 8     |           |
| Number of Cases from Initial Assessment (act. 107) to Title Search (act. N5)                    | 0   | 3     | 1     | 3     | 1   | 2     | 5     | 15        |
| Ave. Number of Days from Title Search (act.N5) to NOV Mailed (act. 119A)                        | 0   | 13    | 197   | 7     | 15  | 52    | 87    |           |
| Number of Cases from Title Search (act. N5) to NOV Mailed (act. 119A)                           | 0   | 2     | 1     | 3     | 1   | 2     | 5     | 14        |
| Ave. Number of Days from NOV Mailed (act. 119A) to Hearing (act. 66/52B)                        | 0   | 177   | 42    | 368   | 483 | 246   | 343   |           |
| Number of Cases from NOV Mailed (act. 119A) to Hearing (act. 66/52B)                            | 0   | 1     | 1     | 3     | 1   | 2     | 4     | 12        |
| Ave. Number of Days from Hearing (act. 66/52B) to Case Closed                                   | 0   | 5,476 | 4,192 | 1,462 | 980 | 1,589 | 1,796 | 15,495    |
| Number of Cases from Hearing (act. 66/52B) to Case Closed                                       | 0   | 1     | 1     | 3     | 1   | 2     | 4     | 12        |

| Weighted Average |
|------------------|
| 0                |
| 2,241.38         |
| 349.73           |
| 12.60            |
| 57.00            |
| 305.83           |
| 2,116.33         |
|                  |