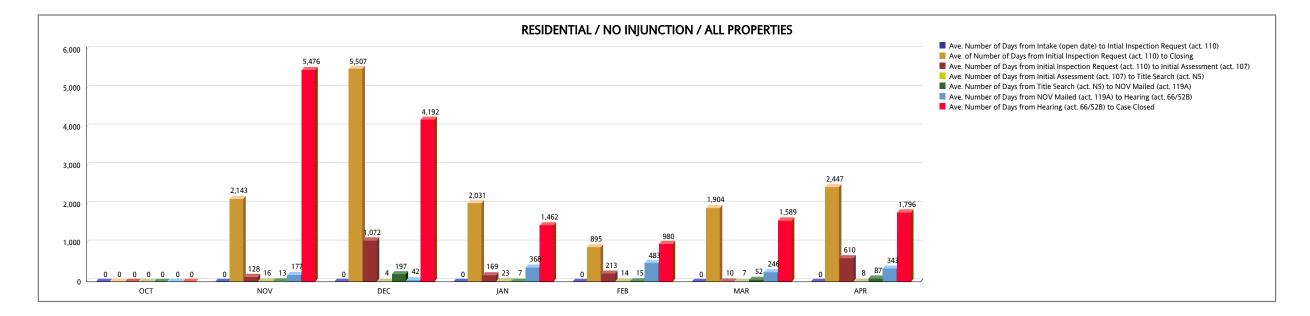

| RESIDENTIAL NO INJUNCTION (ALL PROPERTIES)                                                         | ОСТ | NOV   | DEC   | JAN   | FEB | MAR   | APR   | YTD TOTAL |
|----------------------------------------------------------------------------------------------------|-----|-------|-------|-------|-----|-------|-------|-----------|
| Ave. Number of Days from Intake (open date) to Intial Inspection Request (act. 110)                | 0   | 0     | 0     | 0     | 0   | 0     | 0     |           |
| Number of Cases from Intake (open date) to Intial Inspection Request (act. 110)                    | 0   | 3     | 1     | 3     | 2   | 2     | 5     | 16        |
| Ave. of Number of Days from Initial Inspection Request (act. 110) to Closing                       | 0   | 2,143 | 5,507 | 2,031 | 895 | 1,904 | 2,447 |           |
| Number of Cases from Initial Inspection Request (act. 110) to Closing                              | 0   | 3     | 1     | 3     | 2   | 2     | 5     | 16        |
| Ave. Number of Days from Initial Inspection Request (act. 110) to Initial Assessment (act. 107)    | 0   | 128   | 1,072 | 169   | 213 | 10    | 610   |           |
| Number of Cases Closed from Initial Inspection Request (act. 110) to Initial Assessment (act. 107) | 0   | 3     | 1     | 3     | 1   | 2     | 5     | 15        |
| Ave. Number of Days from Initial Assessment (act. 107) to Title Search (act. N5)                   | 0   | 16    | 4     | 23    | 14  | 7     | 8     |           |
| Number of Cases from Initial Assessment (act. 107) to Title Search (act. N5)                       | 0   | 3     | 1     | 3     | 1   | 2     | 5     | 15        |
| Ave. Number of Days from Title Search (act. N5) to NOV Mailed (act. 119A)                          | 0   | 13    | 197   | 7     | 15  | 52    | 87    |           |
| Number of Cases from Title Search (act. N5) to NOV Mailed (act. 119A)                              | 0   | 2     | 1     | 3     | 1   | 2     | 5     | 14        |
| Ave. Number of Days from NOV Mailed (act. 119A) to Hearing (act. 66/52B)                           | 0   | 177   | 42    | 368   | 483 | 246   | 343   |           |
| Number of Cases from NOV Mailed (act. 119A) to Hearing (act. 66/52B)                               | 0   | 1     | 1     | 3     | 1   | 2     | 4     | 12        |
| Ave. Number of Days from Hearing (act. 66/52B) to Case Closed                                      | 0   | 5,476 | 4,192 | 1,462 | 980 | 1,589 | 1,796 |           |
| Number of Cases from Hearing (act. 66/52B) to Case Closed                                          | 0   | 1     | 1     | 3     | 1   | 2     | 4     | 12        |

|                                                                                                 | Theighteed / theidge |
|-------------------------------------------------------------------------------------------------|----------------------|
| Ave. Number of Days from Intake (open date) to Intial Inspection Request (act. 110)             | 0                    |
| Ave. of Number of Days from Initial Inspection Request (act. 110) to Closing                    | 2,241.38             |
| Ave. Number of Days from Initial Inspection Request (act. 110) to Initial Assessment (act. 107) | 349.73               |
| Ave. Number of Days from Initial Assessment (act. 107) to Title Search (act. N5)                | 12.60                |
| Ave. Number of Days from Title Search (act. N5) to NOV Mailed (act. 119A)                       | 57.00                |
| Ave. Number of Days from NOV Mailed (act. 119A) to Hearing (act. 66/52B)                        | 305.83               |
| Ave. Number of Days from Hearing (act. 66/52B) to Case Closed                                   | 2,116.33             |