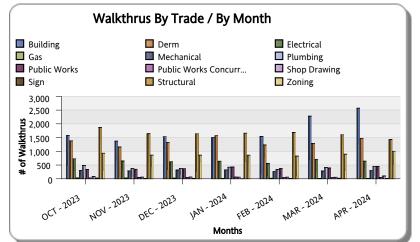

## From 10/01/2023 To 09/30/2024

| Trades/Reviews           | OCT - 2023 | NOV - 2023 | DEC - 2023 | JAN - 2024 | FEB - 2024 | MAR - 2024 | APR - 2024 | Total YTD |
|--------------------------|------------|------------|------------|------------|------------|------------|------------|-----------|
| Building                 | 1,574      | 1,371      | 1,532      | 1,499      | 1,544      | 2,281      | 2,571      | 12,372    |
| Derm                     | 1,381      | 1,159      | 1,328      | 1,569      | 1,233      | 1,290      | 1,473      | 9,433     |
| Electrical               | 728        | 649        | 622        | 641        | 561        | 712        | 643        | 4,556     |
| Gas                      | 31         | 27         | 26         | 18         | 22         | 14         | 12         | 150       |
| Mechanical               | 301        | 289        | 323        | 325        | 262        | 284        | 297        | 2,081     |
| Plumbing                 | 485        | 372        | 381        | 423        | 343        | 416        | 454        | 2,874     |
| Public Works             | 343        | 349        | 368        | 431        | 374        | 394        | 452        | 2,711     |
| Public Works Concurrency | 37         | 49         | 53         | 63         | 43         | 43         | 48         | 336       |
| Shop Drawing             | 83         | 61         | 63         | 60         | 60         | 58         | 104        | 489       |
| Sign                     | 26         | 13         | 20         | 5          | 15         | 22         | 19         | 120       |
| Structural               | 1,872      | 1,644      | 1,639      | 1,660      | 1,685      | 1,602      | 1,429      | 11,531    |
| Zoning                   | 932        | 861        | 861        | 860        | 826        | 897        | 1,003      | 6,240     |
| Total Per Month          | 7,793      | 6,844      | 7,216      | 7,554      | 6,968      | 8,013      | 8,505      | 52,893    |