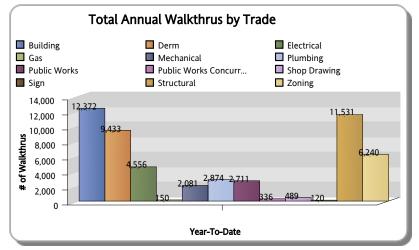

## From 10/01/2023 To 09/30/2024

| Trades/Reviews           | OCT - 2023 | NOV - 2023 | DEC - 2023 | JAN - 2024 | FEB - 2024 | MAR - 2024 | APR - 2024 | Total YTD |
|--------------------------|------------|------------|------------|------------|------------|------------|------------|-----------|
| Building                 | 1,574      | 1,371      | 1,532      | 1,499      | 1,544      | 2,281      | 2,571      | 12,372    |
| Derm                     | 1,381      | 1,159      | 1,328      | 1,569      | 1,233      | 1,290      | 1,473      | 9,433     |
| Electrical               | 728        | 649        | 622        | 641        | 561        | 712        | 643        | 4,556     |
| Gas                      | 31         | 27         | 26         | 18         | 22         | 14         | 12         | 150       |
| Mechanical               | 301        | 289        | 323        | 325        | 262        | 284        | 297        | 2,081     |
| Plumbing                 | 485        | 372        | 381        | 423        | 343        | 416        | 454        | 2,874     |
| Public Works             | 343        | 349        | 368        | 431        | 374        | 394        | 452        | 2,711     |
| Public Works Concurrency | 37         | 49         | 53         | 63         | 43         | 43         | 48         | 336       |
| Shop Drawing             | 83         | 61         | 63         | 60         | 60         | 58         | 104        | 489       |
| Sign                     | 26         | 13         | 20         | 5          | 15         | 22         | 19         | 120       |
| Structural               | 1,872      | 1,644      | 1,639      | 1,660      | 1,685      | 1,602      | 1,429      | 11,531    |
| Zoning                   | 932        | 861        | 861        | 860        | 826        | 897        | 1,003      | 6,240     |
| Total Per Month          | 7,793      | 6,844      | 7,216      | 7,554      | 6,968      | 8,013      | 8,505      | 52,893    |