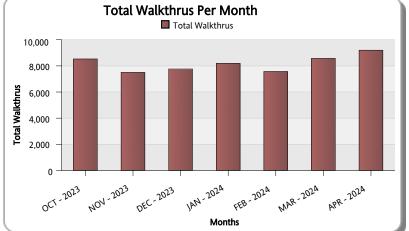

## From 10/01/2023 To 09/30/2024

| Trades/Reviews           | OCT - 2023 | NOV - 2023 | DEC - 2023 | JAN - 2024 | FEB - 2024 | MAR - 2024 | APR - 2024 | Total YTD |
|--------------------------|------------|------------|------------|------------|------------|------------|------------|-----------|
| Building                 | 1,574      | 1,371      | 1,532      | 1,499      | 1,544      | 2,281      | 2,571      | 12,372    |
| Derm                     | 1,381      | 1,159      | 1,328      | 1,569      | 1,233      | 1,290      | 1,473      | 9,433     |
| Electrical               | 728        | 649        | 622        | 641        | 561        | 712        | 643        | 4,556     |
| Gas                      | 31         | 27         | 26         | 18         | 22         | 14         | 12         | 150       |
| Mechanical               | 301        | 289        | 323        | 325        | 262        | 284        | 297        | 2,081     |
| Plumbing                 | 485        | 372        | 381        | 423        | 343        | 416        | 454        | 2,874     |
| Public Works             | 343        | 349        | 368        | 431        | 374        | 394        | 452        | 2,711     |
| Public Works Concurrency | 37         | 49         | 53         | 63         | 43         | 43         | 48         | 336       |
| Shop Drawing             | 83         | 61         | 63         | 60         | 60         | 58         | 104        | 489       |
| Sign                     | 26         | 13         | 20         | 5          | 15         | 22         | 19         | 120       |
| Structural               | 1,872      | 1,644      | 1,639      | 1,660      | 1,685      | 1,602      | 1,429      | 11,531    |
| Zoning                   | 932        | 861        | 861        | 860        | 826        | 897        | 1,003      | 6,240     |
| Total Per Month          | 7,793      | 6,844      | 7,216      | 7,554      | 6,968      | 8,013      | 8,505      | 52,893    |