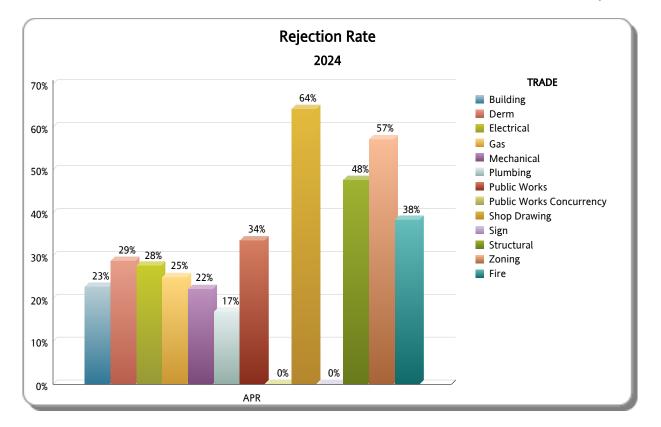

### **Business Plan**

\*Includes Mplantrk and Fastrack only FY: 2023 / 2024 From October 1st, 2023 To SEPTEMBER 30th, 2024

| 79495                    | APR   |          |          |                   |                |             |  |  |  |  |  |  |
|--------------------------|-------|----------|----------|-------------------|----------------|-------------|--|--|--|--|--|--|
| TRADE                    | TOTAL | APPROVED | REJECTED | Approved as Noted | Not Applicable | % REJECTION |  |  |  |  |  |  |
| Building                 | 2,571 | 1,804    | 585      | 166               | 16             | 23%         |  |  |  |  |  |  |
| Derm                     | 1,473 | 845      | 424      | 0                 | 204            | 29%         |  |  |  |  |  |  |
| Electrical               | 643   | 302      | 178      | 135               | 28             | 28%         |  |  |  |  |  |  |
| Gas                      | 12    | 6        | 3        | 2                 | 1              | 25%         |  |  |  |  |  |  |
| Mechanical               | 297   | 24       | 66       | 33                | 174            | 22%         |  |  |  |  |  |  |
| Plumbing                 | 454   | 156      | 77       | 95                | 126            | 17%         |  |  |  |  |  |  |
| Public Works             | 450   | 154      | 151      | 0                 | 145            | 34%         |  |  |  |  |  |  |
| Public Works Concurrency | 46    | 32       | 0        | 0                 | 14             | 0%          |  |  |  |  |  |  |
| Shop Drawing             | 81    | 27       | 52       | 1                 | 1              | 64%         |  |  |  |  |  |  |
| Sign                     | 19    | 19       | 0        | 0                 | 0              | 0%          |  |  |  |  |  |  |
| Structural               | 1,429 | 668      | 681      | 60                | 20             | 48%         |  |  |  |  |  |  |
| Zoning                   | 1,003 | 429      | 573      | 0                 | 1              | 57%         |  |  |  |  |  |  |
| TOTAL RER DEPT OVERALL   | 8,478 | 4,466    | 2,790    | 492               | 730            | 33%         |  |  |  |  |  |  |
| Fire                     | 696   | 351      | 267      | 0                 | 78             | 38%         |  |  |  |  |  |  |
| TOTAL OTHER              | 696   | 351      | 267      | 0                 | 78             | 38%         |  |  |  |  |  |  |
| Total                    | 9,174 | 4,817    | 3,057    | 492               | 808            | 33%         |  |  |  |  |  |  |