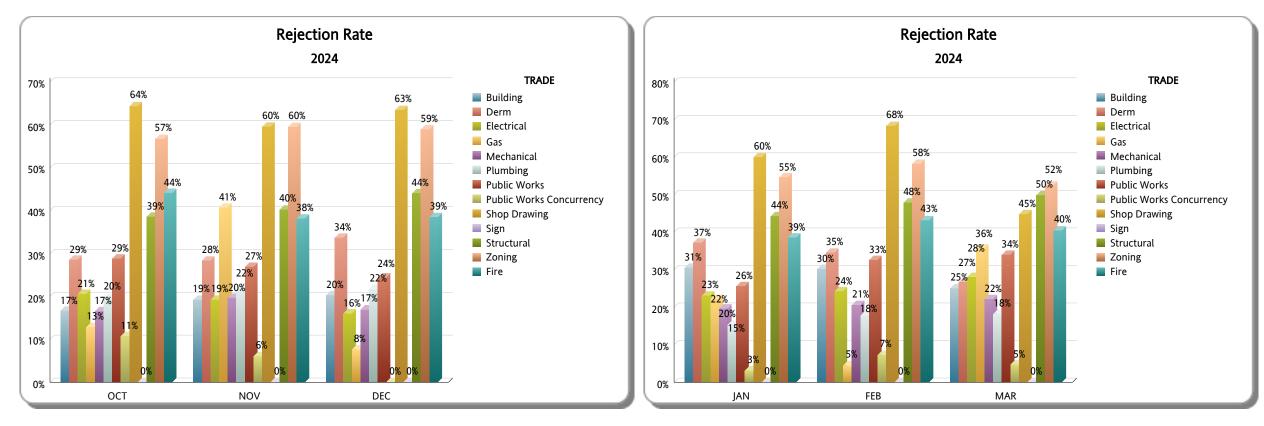

#### From October 1st, 2023 To SEPTEMBER 30th, 2024

|                             |       | OCT      |          |                      |                   |                |       | NOV      |          |                      |                   |                |       | DEC      |          |                      |                   |                |  |
|-----------------------------|-------|----------|----------|----------------------|-------------------|----------------|-------|----------|----------|----------------------|-------------------|----------------|-------|----------|----------|----------------------|-------------------|----------------|--|
| TRADE                       | TOTAL | APPROVED | REJECTED | Approved as<br>Noted | Not<br>Applicable | %<br>REJECTION | TOTAL | APPROVED | REJECTED | Approved as<br>Noted | Not<br>Applicable | %<br>REJECTION | TOTAL | APPROVED | REJECTED | Approved as<br>Noted | Not<br>Applicable | %<br>REJECTION |  |
| Building                    | 1,574 | 1,220    | 263      | 90                   | 1                 | 17%            | 1,371 | 1,027    | 264      | 79                   | 1                 | 19%            | 1,531 | 1,144    | 311      | 75                   | 1                 | 20%            |  |
| Derm                        | 1,381 | 848      | 395      | 0                    | 138               | 29%            | 1,159 | 709      | 329      | 0                    | 121               | 28%            | 1,328 | 706      | 448      | 0                    | 174               | 34%            |  |
| Electrical                  | 727   | 315      | 150      | 220                  | 42                | 21%            | 649   | 277      | 125      | 201                  | 46                | 19%            | 622   | 302      | 100      | 207                  | 13                | 16%            |  |
| Gas                         | 31    | 12       | 4        | 8                    | 7                 | 13%            | 27    | 5        | 11       | 4                    | 7                 | 41%            | 26    | 11       | 2        | 5                    | 8                 | 8%             |  |
| Mechanical                  | 301   | 37       | 50       | 35                   | 179               | 17%            | 289   | 18       | 57       | 23                   | 191               | 20%            | 323   | 47       | 55       | 60                   | 161               | 17%            |  |
| Plumbing                    | 485   | 211      | 95       | 82                   | 97                | 20%            | 372   | 120      | 81       | 59                   | 112               | 22%            | 381   | 120      | 83       | 83                   | 95                | 22%            |  |
| Public Works                | 343   | 147      | 99       | 0                    | 97                | 29%            | 349   | 150      | 94       | 0                    | 105               | 27%            | 368   | 173      | 90       | 0                    | 105               | 24%            |  |
| Public Works<br>Concurrency | 37    | 30       | 4        | 0                    | 3                 | 11%            | 49    | 42       | 3        | 0                    | 4                 | 6%             | 51    | 43       | 0        | 0                    | 8                 | 0%             |  |
| Shop Drawing                | 73    | 24       | 47       | 0                    | 2                 | 64%            | 52    | 20       | 31       | 1                    | 0                 | 60%            | 63    | 23       | 40       | 0                    | 0                 | 63%            |  |
| Sign                        | 26    | 17       | 0        | 0                    | 9                 | 0%             | 13    | 5        | 0        | 0                    | 8                 | 0%             | 20    | 18       | 0        | 0                    | 2                 | 0%             |  |
| Structural                  | 1,872 | 1,094    | 723      | 43                   | 12                | 39%            | 1,642 | 916      | 661      | 41                   | 24                | 40%            | 1,621 | 856      | 715      | 27                   | 23                | 44%            |  |
| Zoning                      | 932   | 396      | 529      | 7                    | 0                 | 57%            | 860   | 343      | 512      | 3                    | 2                 | 60%            | 858   | 349      | 506      | 1                    | 2                 | 59%            |  |
| TOTAL RER DEPT<br>OVERALL   | 7,782 | 4,351    | 2,359    | 485                  | 587               | 30%            | 6,832 | 3,632    | 2,168    | 411                  | 621               | 32%            | 7,192 | 3,792    | 2,350    | 458                  | 592               | 33%            |  |
| Fire                        | 738   | 340      | 326      | 0                    | 72                | 44%            | 660   | 339      | 252      | 0                    | 69                | 38%            | 545   | 295      | 210      | 0                    | 40                | 39%            |  |
| TOTAL OTHER                 | 738   | 340      | 326      | 0                    | 72                | 44%            | 660   | 339      | 252      | 0                    | 69                | 38%            | 545   | 295      | 210      | 0                    | 40                | 39%            |  |
| Total                       | 8,520 | 4,691    | 2,685    | 485                  | 659               | 32%            | 7,492 | 3,971    | 2,420    | 411                  | 690               | 32%            | 7,737 | 4,087    | 2,560    | 458                  | 632               | 33%            |  |

#### From October 1st, 2023 To SEPTEMBER 30th, 2024

|                             |       | JAN      |          |                      |                   |                |       | FEB      |          |                      |                   |                |       | MAR      |          |                      |                   |                |  |
|-----------------------------|-------|----------|----------|----------------------|-------------------|----------------|-------|----------|----------|----------------------|-------------------|----------------|-------|----------|----------|----------------------|-------------------|----------------|--|
| TRADE                       | TOTAL | APPROVED | REJECTED | Approved as<br>Noted | Not<br>Applicable | %<br>REJECTION | TOTAL | APPROVED | REJECTED | Approved as<br>Noted | Not<br>Applicable | %<br>REJECTION | TOTAL | APPROVED | REJECTED | Approved as<br>Noted | Not<br>Applicable | %<br>REJECTION |  |
| Building                    | 1,499 | 956      | 458      | 81                   | 4                 | 31%            | 1,544 | 1,016    | 467      | 55                   | 6                 | 30%            | 2,275 | 1,515    | 570      | 149                  | 41                | 25%            |  |
| Derm                        | 1,569 | 826      | 584      | 1                    | 158               | 37%            | 1,233 | 649      | 426      | 0                    | 158               | 35%            | 1,290 | 751      | 345      | 0                    | 194               | 27%            |  |
| Electrical                  | 636   | 271      | 147      | 215                  | 3                 | 23%            | 560   | 317      | 136      | 105                  | 2                 | 24%            | 712   | 377      | 200      | 122                  | 13                | 28%            |  |
| Gas                         | 18    | 11       | 4        | 1                    | 2                 | 22%            | 22    | 4        | 1        | 4                    | 13                | 5%             | 14    | 4        | 5        | 3                    | 2                 | 36%            |  |
| Mechanical                  | 325   | 47       | 64       | 38                   | 176               | 20%            | 262   | 25       | 54       | 26                   | 157               | 21%            | 284   | 25       | 63       | 34                   | 162               | 22%            |  |
| Plumbing                    | 423   | 166      | 65       | 71                   | 121               | 15%            | 343   | 102      | 61       | 95                   | 85                | 18%            | 416   | 130      | 76       | 89                   | 121               | 18%            |  |
| Public Works                | 429   | 189      | 110      | 0                    | 130               | 26%            | 371   | 120      | 121      | 0                    | 130               | 33%            | 394   | 151      | 134      | 0                    | 109               | 34%            |  |
| Public Works<br>Concurrency | 63    | 55       | 2        | 0                    | 6                 | 3%             | 41    | 31       | 3        | 0                    | 7                 | 7%             | 42    | 36       | 2        | 0                    | 4                 | 5%             |  |
| Shop Drawing                | 60    | 23       | 36       | 1                    | 0                 | 60%            | 60    | 15       | 41       | 2                    | 2                 | 68%            | 58    | 29       | 26       | 3                    | 0                 | 45%            |  |
| Sign                        | 5     | 5        | 0        | 0                    | 0                 | 0%             | 15    | 13       | 0        | 0                    | 2                 | 0%             | 22    | 17       | 0        | 0                    | 5                 | 0%             |  |
| Structural                  | 1,592 | 826      | 705      | 37                   | 24                | 44%            | 1,681 | 815      | 805      | 38                   | 23                | 48%            | 1,582 | 735      | 789      | 37                   | 21                | 50%            |  |
| Zoning                      | 860   | 388      | 470      | 1                    | 1                 | 55%            | 826   | 343      | 481      | 1                    | 1                 | 58%            | 897   | 425      | 470      | 0                    | 2                 | 52%            |  |
| TOTAL RER DEPT<br>OVERALL   | 7,479 | 3,763    | 2,645    | 446                  | 625               | 35%            | 6,958 | 3,450    | 2,596    | 326                  | 586               | 37%            | 7,986 | 4,195    | 2,680    | 437                  | 674               | 34%            |  |
| Fire                        | 645   | 302      | 249      | 1                    | 93                | 39%            | 604   | 284      | 261      | 0                    | 59                | 43%            | 561   | 294      | 227      | 0                    | 40                | 40%            |  |
| TOTAL OTHER                 | 645   | 302      | 249      | 1                    | 93                | 39%            | 604   | 284      | 261      | 0                    | 59                | 43%            | 561   | 294      | 227      | 0                    | 40                | 40%            |  |
| Total                       | 8,124 | 4,065    | 2,894    | 447                  | 718               | 36%            | 7,562 | 3,734    | 2,857    | 326                  | 645               | 38%            | 8,547 | 4,489    | 2,907    | 437                  | 714               | 34%            |  |