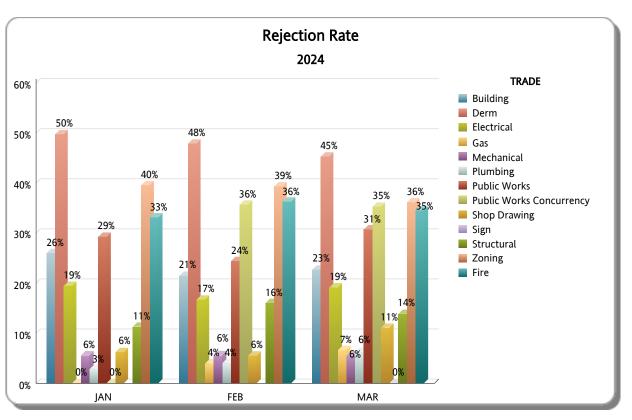

# **Business Plan**

\*Includes Mplantrk and Fastrack only

FY: 2023 / 2024

From October 1st, 2023 To SEPTEMBER 30th, 2024

|                             |       |          |          | JAN                  |                   |                |       |          |          | FEB                  |                   |                |       |          |          | MAR                  |                   |                |
|-----------------------------|-------|----------|----------|----------------------|-------------------|----------------|-------|----------|----------|----------------------|-------------------|----------------|-------|----------|----------|----------------------|-------------------|----------------|
| TRADE                       | TOTAL | APPROVED | REJECTED | Approved as<br>Noted | Not<br>Applicable | %<br>REJECTION | TOTAL | APPROVED | REJECTED | Approved as<br>Noted | Not<br>Applicable | %<br>REJECTION | TOTAL | APPROVED | REJECTED | Approved as<br>Noted | Not<br>Applicable | %<br>REJECTION |
| Building                    | 818   | 495      | 213      | 90                   | 20                | 26%            | 1,005 | 650      | 216      | 114                  | 25                | 21%            | 1,140 | 739      | 259      | 87                   | 55                | 23%            |
| Derm                        | 906   | 449      | 451      | 0                    | 6                 | 50%            | 812   | 407      | 389      | 0                    | 16                | 48%            | 759   | 387      | 344      | 0                    | 28                | 45%            |
| Electrical                  | 539   | 371      | 105      | 55                   | 8                 | 19%            | 526   | 367      | 88       | 58                   | 13                | 17%            | 485   | 320      | 93       | 60                   | 12                | 19%            |
| Gas                         | 18    | 14       | 0        | 4                    | 0                 | 0%             | 25    | 18       | 1        | 3                    | 3                 | 4%             | 30    | 21       | 2        | 2                    | 5                 | 7%             |
| Mechanical                  | 196   | 80       | 11       | 85                   | 20                | 6%             | 195   | 86       | 11       | 71                   | 27                | 6%             | 215   | 76       | 12       | 108                  | 19                | 6%             |
| Plumbing                    | 347   | 222      | 10       | 79                   | 36                | 3%             | 391   | 252      | 16       | 72                   | 51                | 4%             | 381   | 246      | 24       | 76                   | 35                | 6%             |
| Public Works                | 99    | 59       | 29       | 0                    | 11                | 29%            | 135   | 89       | 33       | 0                    | 13                | 24%            | 143   | 92       | 44       | 0                    | 7                 | 31%            |
| Public Works<br>Concurrency | 6     | 6        | 0        | 0                    | 0                 | 0%             | 14    | 8        | 5        | 0                    | 1                 | 36%            | 17    | 11       | 6        | 0                    | 0                 | 35%            |
| Shop Drawing                | 16    | 15       | 1        | 0                    | 0                 | 6%             | 18    | 16       | 1        | 1                    | 0                 | 6%             | 18    | 16       | 2        | 0                    | 0                 | 11%            |
| Sign                        |       |          |          |                      |                   | 0              |       |          |          |                      |                   | 0              | 1     | 0        | 0        | 0                    | 1                 | 0%             |
| Structural                  | 610   | 495      | 69       | 35                   | 11                | 11%            | 616   | 467      | 99       | 33                   | 17                | 16%            | 713   | 568      | 99       | 35                   | 11                | 14%            |
| Zoning                      | 611   | 366      | 242      | 2                    | 1                 | 40%            | 643   | 387      | 253      | 0                    | 3                 | 39%            | 661   | 412      | 239      | 4                    | 6                 | 36%            |
| TOTAL RER DEPT<br>OVERALL   | 4,166 | 2,572    | 1,131    | 350                  | 113               | 27%            | 4,380 | 2,747    | 1,112    | 352                  | 169               | 25%            | 4,563 | 2,888    | 1,124    | 372                  | 179               | 25%            |
| Fire                        | 398   | 257      | 132      | 0                    | 9                 | 33%            | 358   | 221      | 130      | 0                    | 7                 | 36%            | 382   | 241      | 132      | 3                    | 6                 | 35%            |
| TOTAL OTHER                 | 398   | 257      | 132      | 0                    | 9                 | 33%            | 358   | 221      | 130      | 0                    | 7                 | 36%            | 382   | 241      | 132      | 3                    | 6                 | 35%            |
| Total                       | 4,564 | 2,829    | 1,263    | 350                  | 122               | 28%            | 4,738 | 2,968    | 1,242    | 352                  | 176               | 26%            | 4,945 | 3,129    | 1,256    | 375                  | 185               | 25%            |