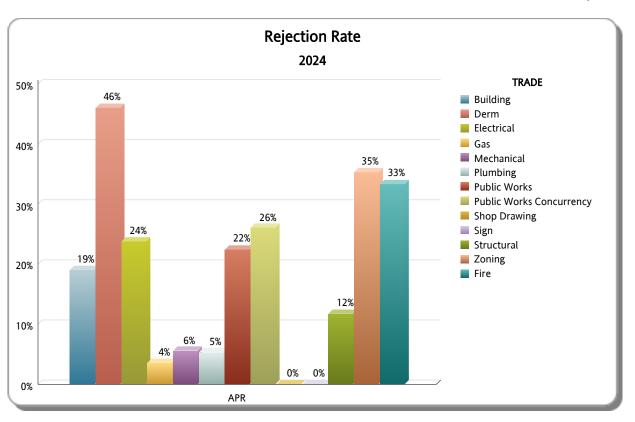

#### **Business Plan**

\*Includes Mplantrk and Fastrack only

FY: 2023 / 2024

From October 1st, 2023 To SEPTEMBER 30th, 2024

| TDADE                    |       | APR      |          |                   |                |             |  |  |  |  |  |  |  |
|--------------------------|-------|----------|----------|-------------------|----------------|-------------|--|--|--|--|--|--|--|
| TRADE                    | TOTAL | APPROVED | REJECTED | Approved as Noted | Not Applicable | % REJECTION |  |  |  |  |  |  |  |
| Building                 | 1,260 | 832      | 240      | 153               | 35             | 19%         |  |  |  |  |  |  |  |
| Derm                     | 934   | 489      | 430      | 0                 | 15             | 46%         |  |  |  |  |  |  |  |
| Electrical               | 517   | 362      | 123      | 26                | 6              | 24%         |  |  |  |  |  |  |  |
| Gas                      | 28    | 16       | 1        | 9                 | 2              | 4%          |  |  |  |  |  |  |  |
| Mechanical               | 214   | 98       | 12       | 80                | 24             | 6%          |  |  |  |  |  |  |  |
| Plumbing                 | 449   | 294      | 24       | 92                | 39             | 5%          |  |  |  |  |  |  |  |
| Public Works             | 156   | 97       | 35       | 0                 | 24             | 22%         |  |  |  |  |  |  |  |
| Public Works Concurrency | 23    | 17       | 6        | 0                 | 0              | 26%         |  |  |  |  |  |  |  |
| Shop Drawing             | 24    | 24       | 0        | 0                 | 0              | 0%          |  |  |  |  |  |  |  |
| Sign                     | 2     | 0        | 0        | 0                 | 2              | 0%          |  |  |  |  |  |  |  |
| Structural               | 690   | 529      | 81       | 71                | 9              | 12%         |  |  |  |  |  |  |  |
| Zoning                   | 787   | 497      | 278      | 1                 | 11             | 35%         |  |  |  |  |  |  |  |
| TOTAL RER DEPT OVERALL   | 5,084 | 3,255    | 1,230    | 432               | 167            | 24%         |  |  |  |  |  |  |  |
| Fire                     | 426   | 276      | 142      | 1                 | 7              | 33%         |  |  |  |  |  |  |  |
| TOTAL OTHER              | 426   | 276      | 142      | 1                 | 7              | 339         |  |  |  |  |  |  |  |
| otal                     | 5,510 | 3,531    | 1,372    | 433               | 174            | 25%         |  |  |  |  |  |  |  |