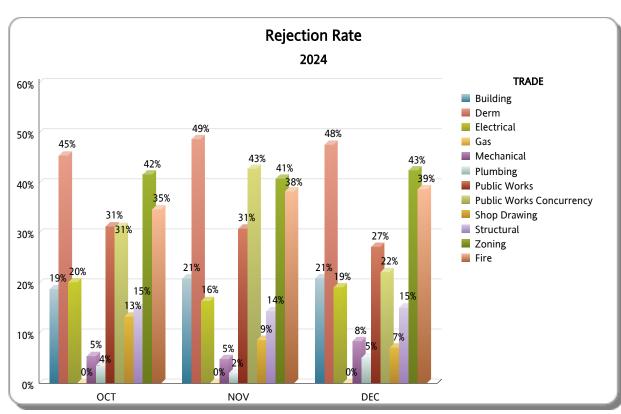

|                             |       | ОСТ      |          |                      |                   |                |       | NOV      |          |                      |                   |                | DEC   |          |          |                      |                   |                |
|-----------------------------|-------|----------|----------|----------------------|-------------------|----------------|-------|----------|----------|----------------------|-------------------|----------------|-------|----------|----------|----------------------|-------------------|----------------|
| TRADE                       | TOTAL | APPROVED | REJECTED | Approved as<br>Noted | Not<br>Applicable | %<br>REJECTION | TOTAL | APPROVED | REJECTED | Approved as<br>Noted | Not<br>Applicable | %<br>REJECTION | TOTAL | APPROVED | REJECTED | Approved as<br>Noted | Not<br>Applicable | %<br>REJECTION |
| Building                    | 675   | 440      | 127      | 89                   | 19                | 19%            | 587   | 371      | 123      | 65                   | 28                | 21%            | 672   | 437      | 141      | 72                   | 22                | 21%            |
| Derm                        | 822   | 440      | 374      | 0                    | 8                 | 45%            | 670   | 333      | 327      | 0                    | 10                | 49%            | 646   | 328      | 308      | 0                    | 10                | 48%            |
| Electrical                  | 535   | 353      | 108      | 57                   | 17                | 20%            | 523   | 369      | 86       | 53                   | 15                | 16%            | 422   | 300      | 81       | 33                   | 8                 | 19%            |
| Gas                         | 24    | 16       | 0        | 4                    | 4                 | 0%             | 27    | 18       | 0        | 3                    | 6                 | 0%             | 23    | 13       | 0        | 7                    | 3                 | 0%             |
| Mechanical                  | 165   | 79       | 9        | 65                   | 12                | 5%             | 165   | 85       | 8        | 56                   | 16                | 5%             | 166   | 79       | 14       | 64                   | 9                 | 8%             |
| Plumbing                    | 439   | 277      | 16       | 112                  | 34                | 4%             | 381   | 246      | 8        | 87                   | 40                | 2%             | 329   | 207      | 17       | 71                   | 34                | 5%             |
| Public Works                | 118   | 70       | 37       | 0                    | 11                | 31%            | 97    | 61       | 30       | 0                    | 6                 | 31%            | 77    | 48       | 21       | 0                    | 8                 | 27%            |
| Public Works<br>Concurrency | 16    | 11       | 5        | 0                    | 0                 | 31%            | 7     | 4        | 3        | 0                    | 0                 | 43%            | 9     | 7        | 2        | 0                    | 0                 | 22%            |
| Shop Drawing                | 30    | 21       | 4        | 0                    | 5                 | 13%            | 23    | 21       | 2        | 0                    | 0                 | 9%             | 28    | 25       | 2        | 0                    | 1                 | 7%             |
| Structural                  | 566   | 447      | 85       | 29                   | 5                 | 15%            | 590   | 465      | 85       | 23                   | 17                | 14%            | 548   | 430      | 83       | 29                   | 6                 | 15%            |
| Zoning                      | 678   | 391      | 283      | 3                    | 1                 | 42%            | 560   | 322      | 229      | 1                    | 8                 | 41%            | 618   | 338      | 263      | 1                    | 16                | 43%            |
| TOTAL RER DEPT<br>OVERALL   | 4,068 | 2,545    | 1,048    | 359                  | 116               | 26%            | 3,630 | 2,295    | 901      | 288                  | 146               | 25%            | 3,538 | 2,212    | 932      | 277                  | 117               | 26%            |
| Fire                        | 443   | 278      | 154      | 1                    | 10                | 35%            | 443   | 260      | 170      | 0                    | 13                | 38%            | 366   | 219      | 142      | 0                    | 5                 | 39%            |
| TOTAL OTHER                 | 443   | 278      | 154      | 1                    | 10                | 35%            | 443   | 260      | 170      | 0                    | 13                | 38%            | 366   | 219      | 142      | 0                    | 5                 | 39%            |
| Total                       | 4,511 | 2,823    | 1,202    | 360                  | 126               | 27%            | 4,073 | 2,555    | 1,071    | 288                  | 159               | 26%            | 3,904 | 2,431    | 1,074    | 277                  | 122               | 28%            |