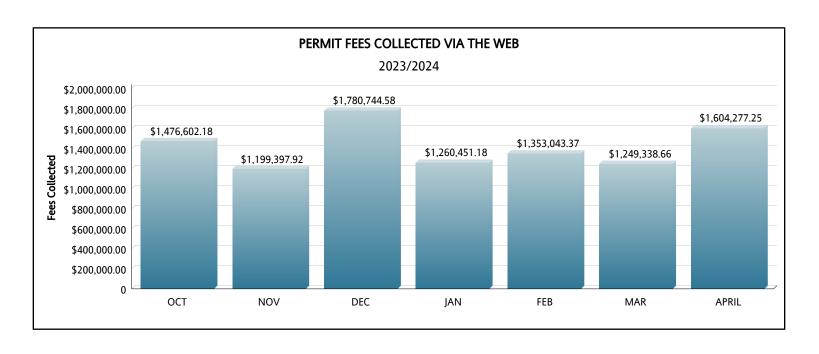

## DEPARTMENT OF REGULATORY AND ECONOMIC RESOURCES (RER) PERMIT SERVICES DIVISION

WEB STATISTICS PERMITS ISSUED

FY: 2023/2024

|                 | ост    |                | NOV    |                | DEC    |                | JAN    |                | FEB    |                | MAR    |                | APRIL  |                |
|-----------------|--------|----------------|--------|----------------|--------|----------------|--------|----------------|--------|----------------|--------|----------------|--------|----------------|
|                 | Number | Amount         |
| Electrical      | 1,094  | \$399,238.84   | 1,043  | \$278,313.08   | 827    | \$227,494.00   | 946    | \$235,798.68   | 944    | \$309,337.16   | 963    | \$249,315.13   | 1,067  | \$408,841.37   |
| Mechanical      | 347    | \$144,531.92   | 358    | \$93,601.34    | 295    | \$165,834.68   | 335    | \$200,530.09   | 317    | \$157,165.13   | 282    | \$89,201.91    | 362    | \$186,888.40   |
| Plumbing        | 553    | \$162,494.07   | 378    | \$117,902.57   | 275    | \$170,038.29   | 402    | \$160,839.48   | 417    | \$121,989.54   | 392    | \$184,158.95   | 442    | \$190,245.50   |
| Roofing         | 1,053  | \$325,559.28   | 869    | \$312,134.58   | 972    | \$301,267.91   | 928    | \$334,179.66   | 1,074  | \$371,467.37   | 1,163  | \$376,592.43   | 1,306  | \$438,082.27   |
| Storm Panels    | 1,358  | \$444,778.07   | 1,227  | \$397,446.35   | 1,079  | \$916,109.70   | 1,261  | \$329,103.27   | 1,224  | \$393,084.17   | 1,268  | \$350,070.24   | 1,595  | \$380,219.71   |
| Total Per Month | 4,405  | \$1,476,602.18 | 3,875  | \$1,199,397.92 | 3,448  | \$1,780,744.58 | 3,872  | \$1,260,451.18 | 3,976  | \$1,353,043.37 | 4,068  | \$1,249,338.66 | 4,772  | \$1,604,277.25 |