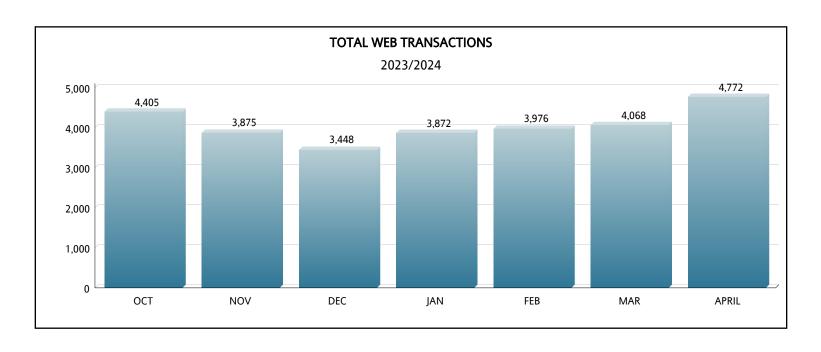

## DEPARTMENT OF REGULATORY AND ECONOMIC RESOURCES (RER) PERMIT SERVICES DIVISION

WEB STATISTICS PERMITS ISSUED

FY: 2023/2024

|                 | ост    |                | NOV    |                | DEC    |                | JAN    |                | FEB    |                | MAR    |                | APRIL  |                |
|-----------------|--------|----------------|--------|----------------|--------|----------------|--------|----------------|--------|----------------|--------|----------------|--------|----------------|
|                 | Number | Amount         |
| Electrical      | 1,094  | \$399,238.84   | 1,043  | \$278,313.08   | 827    | \$227,494.00   | 946    | \$235,798.68   | 944    | \$309,337.16   | 963    | \$249,315.13   | 1,067  | \$408,841.37   |
| Mechanical      | 347    | \$144,531.92   | 358    | \$93,601.34    | 295    | \$165,834.68   | 335    | \$200,530.09   | 317    | \$157,165.13   | 282    | \$89,201.91    | 362    | \$186,888.40   |
| Plumbing        | 553    | \$162,494.07   | 378    | \$117,902.57   | 275    | \$170,038.29   | 402    | \$160,839.48   | 417    | \$121,989.54   | 392    | \$184,158.95   | 442    | \$190,245.50   |
| Roofing         | 1,053  | \$325,559.28   | 869    | \$312,134.58   | 972    | \$301,267.91   | 928    | \$334,179.66   | 1,074  | \$371,467.37   | 1,163  | \$376,592.43   | 1,306  | \$438,082.27   |
| Storm Panels    | 1,358  | \$444,778.07   | 1,227  | \$397,446.35   | 1,079  | \$916,109.70   | 1,261  | \$329,103.27   | 1,224  | \$393,084.17   | 1,268  | \$350,070.24   | 1,595  | \$380,219.71   |
| Total Per Month | 4,405  | \$1,476,602.18 | 3,875  | \$1,199,397.92 | 3,448  | \$1,780,744.58 | 3,872  | \$1,260,451.18 | 3,976  | \$1,353,043.37 | 4,068  | \$1,249,338.66 | 4,772  | \$1,604,277.25 |