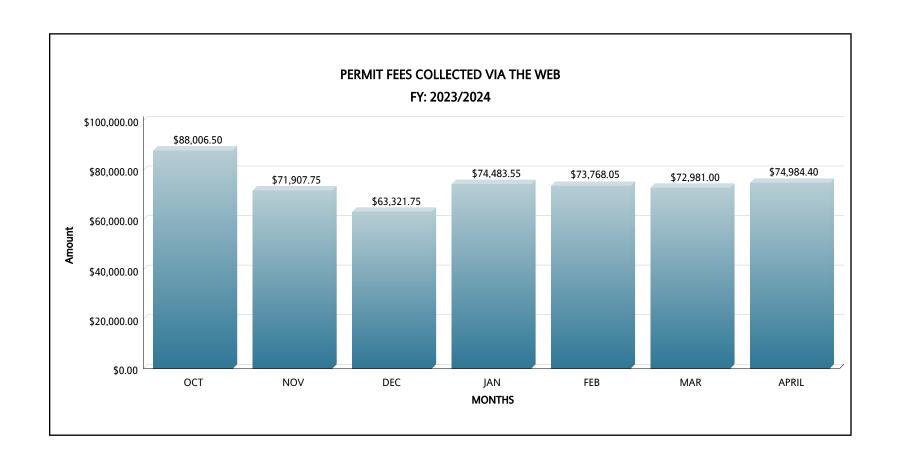

## MIAMI-DADE COUNTY DEPARTMENT OF REGULATORY AND ECONOMIC RESOURCES (RER) PERMIT SERVICES DIVISION WEB STATISTICS RE-INSPECTION FEES

FY: 2023/2024

|                 | ост          |             | NOV          |             | DEC          |             | JAN          |             | FEB          |             | MAR          |             |
|-----------------|--------------|-------------|--------------|-------------|--------------|-------------|--------------|-------------|--------------|-------------|--------------|-------------|
|                 | Transactions | Amount      |
| BUILDING        | 514          | \$39,996.45 | 432          | \$32,841.45 | 383          | \$29,049.30 | 459          | \$35,560.35 | 424          | \$33,199.20 | 470          | \$36,204.30 |
| ELECTRICAL      | 437          | \$32,197.50 | 316          | \$23,182.20 | 311          | \$22,752.90 | 334          | \$24,613.20 | 364          | \$26,545.05 | 301          | \$22,108.95 |
| MECHANICAL      | 57           | \$4,078.35  | 55           | \$3,935.25  | 47           | \$3,362.85  | 46           | \$3,291.30  | 42           | \$3,005.10  | 60           | \$4,364.55  |
| PLUMBING        | 162          | \$11,734.20 | 167          | \$11,948.85 | 112          | \$8,156.70  | 151          | \$11,018.70 | 152          | \$11,018.70 | 140          | \$10,303.20 |
| Total Per Month | 1,170        | \$88,006.50 | 970          | \$71,907.75 | 853          | \$63,321.75 | 990          | \$74,483.55 | 982          | \$73,768.05 | 971          | \$72,981.00 |

|                 | APRIL        |             |  |  |  |
|-----------------|--------------|-------------|--|--|--|
|                 | Transactions | Amount      |  |  |  |
| BUILDING        | 491          | \$37,993.05 |  |  |  |
| ELECTRICAL      | 331          | \$24,183.90 |  |  |  |
| MECHANICAL      | 45           | \$3,219.75  |  |  |  |
| PLUMBING        | 132          | \$9,587.70  |  |  |  |
| Total Per Month | 999          | \$74,984.40 |  |  |  |