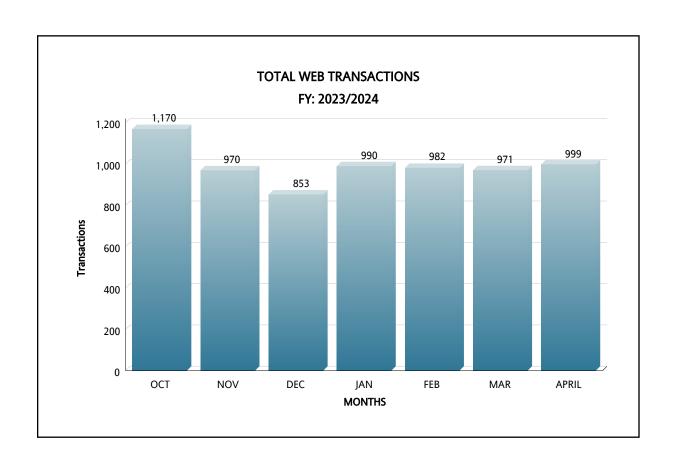

## MIAMI-DADE COUNTY DEPARTMENT OF REGULATORY AND ECONOMIC RESOURCES (RER) PERMIT SERVICES DIVISION WEB STATISTICS RE-INSPECTION FEES

FY: 2023/2024

|                 | ост          |             | NOV          |             | DEC          |             | JAN          |             | FEB          |             | MAR          |             |
|-----------------|--------------|-------------|--------------|-------------|--------------|-------------|--------------|-------------|--------------|-------------|--------------|-------------|
|                 | Transactions | Amount      |
| BUILDING        | 514          | \$39,996.45 | 432          | \$32,841.45 | 383          | \$29,049.30 | 459          | \$35,560.35 | 424          | \$33,199.20 | 470          | \$36,204.30 |
| ELECTRICAL      | 437          | \$32,197.50 | 316          | \$23,182.20 | 311          | \$22,752.90 | 334          | \$24,613.20 | 364          | \$26,545.05 | 301          | \$22,108.95 |
| MECHANICAL      | 57           | \$4,078.35  | 55           | \$3,935.25  | 47           | \$3,362.85  | 46           | \$3,291.30  | 42           | \$3,005.10  | 60           | \$4,364.55  |
| PLUMBING        | 162          | \$11,734.20 | 167          | \$11,948.85 | 112          | \$8,156.70  | 151          | \$11,018.70 | 152          | \$11,018.70 | 140          | \$10,303.20 |
| Total Per Month | 1,170        | \$88,006.50 | 970          | \$71,907.75 | 853          | \$63,321.75 | 990          | \$74,483.55 | 982          | \$73,768.05 | 971          | \$72,981.00 |

|                 | APRIL        |             |  |  |  |
|-----------------|--------------|-------------|--|--|--|
|                 | Transactions | Amount      |  |  |  |
| BUILDING        | 491          | \$37,993.05 |  |  |  |
| ELECTRICAL      | 331          | \$24,183.90 |  |  |  |
| MECHANICAL      | 45           | \$3,219.75  |  |  |  |
| PLUMBING        | 132          | \$9,587.70  |  |  |  |
| Total Per Month | 999          | \$74,984.40 |  |  |  |